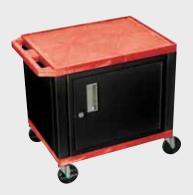

WT42C2E-B

Tuffy Black Presentation Stations - 42"H x 24"W x 18"D

Front & Side pull-out shelves ideal for laptop, keyboards and projectors. Lockable WTD drawers great for storage and added security.

19 %"W x 13 %"D

#### Tuffy Black Presentation Stations - 42"H x 24"W x 18"D

Pull-out shelves ideal for laptop, keyboards and projectors. Lockable WTD drawers great for storage and added security.