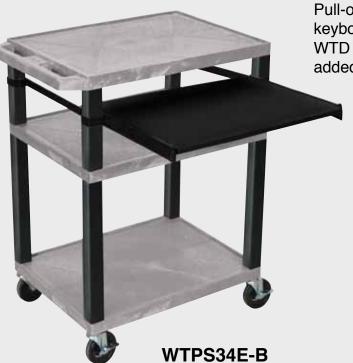

WT42C2E-B

Tuffy Black Presentation Stations - 42"H x 24"W x 18"D

Front & Side pull-out shelves ideal for laptop, keyboards and projectors. Lockable WTD drawers great for storage and added security.

19 %"W x 13 %"D

# 16½" 42½"

WTPSP42E-B

WT42C2E-B/WTD

WT42E-B/WTD

Tuffy Black Presentation Stations - 34"H x 24"W x 18"D

19 %"W x 15 %"D

Shelves are constructed with a injection molded thermoplastic resin. Will not chip, warp, rust or peel. Shelves have a ¼" safety retaining lip and are available in 12 unique colors.