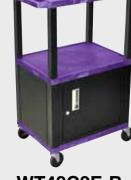

## H. Wilson WT34GYS Gray 3-Shelf Tuffy Utility Cart

Tuffy Black Presentation Stations - 42"H x 24"W x 18"D

NEW Tuffy Pullout Shelf Series

19 %"W x 15 %"D

Shelves are constructed with a injection molded thermoplastic resin. Will not chip, warp, rust or peel. Shelves have a ¼" safety retaining lip and are available in 12 unique colors.

Locking steel cabinet panels fit firmly into the specially molded leg slots.

A set of silent roll, 4" full swivel ball bearing casters, two with locking brakes.

Includes a 3-outlet UL listed electrical assembly with a 15 ft. cord.