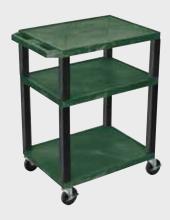

## H. Wilson WT34GYS Gray 3-Shelf Tuffy Utility Cart

Tuffy Black Presentation Stations - 42"H x 24"W x 18"D

NEW Tuffy Pullout Shelf Series

19 %"W x 15 %"D

Shelves are constructed with a injection molded thermoplastic resin. Will not chip, warp, rust or peel. Shelves have a ¼" safety retaining lip and are available in 12 unique colors.

Shelf Color Code:

| • | Black       | <b>Gray</b><br>GY | Putty<br>OW           | <b>Red</b><br>R   | <b>Burgundy</b><br>BY | <b>Blue</b><br>BU |
|---|-------------|-------------------|-----------------------|-------------------|-----------------------|-------------------|
|   | Yellow<br>Y | Orange<br>OR      | Hunter<br>Green<br>HG | <b>Green</b><br>G | Purple                | <b>Navy</b><br>Z  |