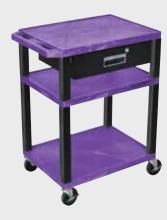

# 16½" 42½"

WTPSP42E-B

WT42C2E-B/WTD

WT42E-B/WTD

Tuffy Black Presentation Stations - 34"H x 24"W x 18"D

19 %"W x 15 %"D

Shelves are constructed with a injection molded thermoplastic resin. Will not chip, warp, rust or peel. Shelves have a ¼" safety retaining lip and are available in 12 unique colors.

Locking steel cabinet panels fit firmly into the specially molded leg slots.

A set of silent roll, 4" full swivel ball bearing casters, two with locking brakes.

Includes a 3-outlet UL listed electrical assembly with a 15 ft. cord.

WT34C2E-B

WT34E-B

WT34C2E-B/WTD

WT34E-B/WTD