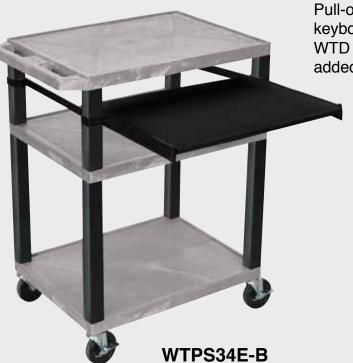

WT42C2E-B

Tuffy Black Presentation Stations - 42"H x 24"W x 18"D

Front & Side pull-out shelves ideal for laptop, keyboards and projectors. Lockable WTD drawers great for storage and added security.

19 %"W x 13 %"D

Measurements:

# 16½" 42½"

WTPSP42E-B

WT42C2E-B/WTD

WT42E-B/WTD

Tuffy Black Presentation Stations - 34"H x 24"W x 18"D

19 %"W x 15 %"D

Shelves are constructed with a injection molded thermoplastic resin. Will not chip, warp, rust or peel. Shelves have a ¼" safety retaining lip and are available in 12 unique colors.