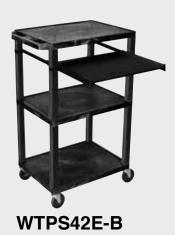

WT42C2E-B

Tuffy Black Presentation Stations - 42"H x 24"W x 18"D

Front & Side pull-out shelves ideal for laptop, keyboards and projectors. Lockable WTD drawers great for storage and added security.

19 %"W x 13 %"D

#### Tuffy Black Presentation Stations - 42"H x 24"W x 18"D

Pull-out shelves ideal for laptop, keyboards and projectors. Lockable WTD drawers great for storage and added security.