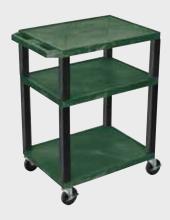

## H. Wilson WT34PC2E-B Purple 34" High Tuffy Utility A/V Cart with Cabinet (3-Shelf Black Legs)

Call Us at 1-800-944-4573

Tuffy Black Presentation Stations - 42"H x 24"W x 18"D

NEW Tuffy Pullout Shelf Series

19 %"W x 15 %"D

Shelves are constructed with a injection molded thermoplastic resin. Will not chip, warp, rust or peel. Shelves have a ¼" safety retaining lip and are available in 12 unique colors.

Locking steel cabinet panels fit firmly into the specially molded leg slots.

A set of silent roll, 4" full swivel ball bearing casters, two with locking brakes.

Includes a 3-outlet UL listed electrical assembly with a 15 ft. cord.

Shelf Color Code:

| • | Black       | <b>Gray</b><br>GY | Putty<br>OW           | <b>Red</b><br>R   | <b>Burgundy</b><br>BY | <b>Blue</b><br>BU |
|---|-------------|-------------------|-----------------------|-------------------|-----------------------|-------------------|
|   | Yellow<br>Y | Orange<br>OR      | Hunter<br>Green<br>HG | <b>Green</b><br>G | Purple                | <b>Navy</b><br>Z  |