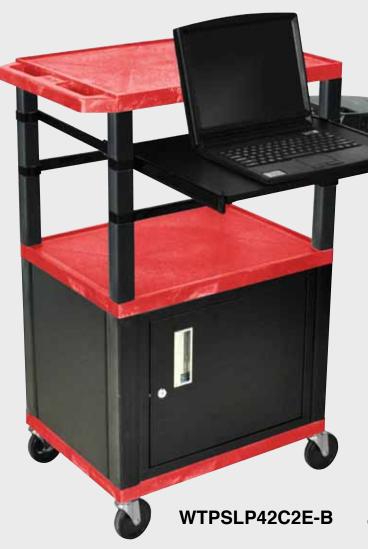

## H. Wilson WT34PC2E-B Purple 34" High Tuffy Utility A/V Cart with Cabinet (3-Shelf Black Legs)

Call Us at 1-800-944-4573

Tuffy Black Presentation Stations - 42"H x 24"W x 18"D

NEW Tuffy Pullout Shelf Series

WT42C2E-B

Tuffy Black Presentation Stations - 42"H x 24"W x 18"D

Front & Side pull-out shelves ideal for laptop, keyboards and projectors. Lockable WTD drawers great for storage and added security.

19 %"W x 13 %"D

#### Tuffy Black Presentation Stations - 42"H x 24"W x 18"D

Pull-out shelves ideal for laptop, keyboards and projectors. Lockable WTD drawers great for storage and added security.