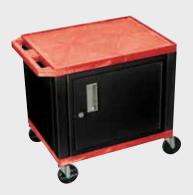

## H. Wilson WT34PC2E-B Purple 34" High Tuffy Utility A/V Cart with Cabinet (3-Shelf Black Legs)

Call Us at 1-800-944-4573

Tuffy Black Presentation Stations - 42"H x 24"W x 18"D

NEW Tuffy Pullout Shelf Series

WT42C2E-B

Tuffy Black Presentation Stations - 42"H x 24"W x 18"D

Front & Side pull-out shelves ideal for laptop, keyboards and projectors. Lockable WTD drawers great for storage and added security.

19 %"W x 13 %"D

#### Tuffy Black Presentation Stations - 42"H x 24"W x 18"D

Pull-out shelves ideal for laptop, keyboards and projectors. Lockable WTD drawers great for storage and added security.