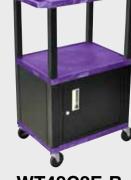

## H. Wilson WT34PC2E-B Purple 34" High Tuffy Utility A/V Cart with Cabinet (3-Shelf Black Legs)

Call Us at 1-800-944-4573

Tuffy Black Presentation Stations - 42"H x 24"W x 18"D

NEW Tuffy Pullout Shelf Series

To specify which shelf color is ordered, replace ★ in this example product number with shelf color code of choice:

WT34★C2E-B