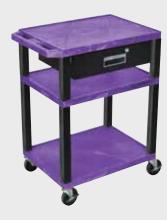

## H. Wilson WT34PC2E-B Purple 34" High Tuffy Utility A/V Cart with Cabinet (3-Shelf Black Legs)

Call Us at 1-800-944-4573

Tuffy Black Presentation Stations - 42"H x 24"W x 18"D

NEW Tuffy Pullout Shelf Series

19 %"W x 15 %"D

Shelves are constructed with a injection molded thermoplastic resin. Will not chip, warp, rust or peel. Shelves have a ¼" safety retaining lip and are available in 12 unique colors.

Locking steel cabinet panels fit firmly into the specially molded leg slots.

A set of silent roll, 4" full swivel ball bearing casters, two with locking brakes.

Includes a 3-outlet UL listed electrical assembly with a 15 ft. cord.

Shelf Color Code:

| • | Black       | <b>Gray</b><br>GY | Putty<br>OW           | <b>Red</b><br>R   | <b>Burgundy</b><br>BY | <b>Blue</b><br>BU |
|---|-------------|-------------------|-----------------------|-------------------|-----------------------|-------------------|
|   | Yellow<br>Y | Orange<br>OR      | Hunter<br>Green<br>HG | <b>Green</b><br>G | Purple                | <b>Navy</b><br>Z  |