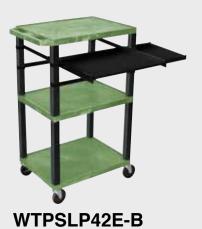

WT42C2E-B

Tuffy Black Presentation Stations - 42"H x 24"W x 18"D

Front & Side pull-out shelves ideal for laptop, keyboards and projectors. Lockable WTD drawers great for storage and added security.

19 %"W x 13 %"D

#### Tuffy Black Presentation Stations - 42"H x 24"W x 18"D

Pull-out shelves ideal for laptop, keyboards and projectors. Lockable WTD drawers great for storage and added security.