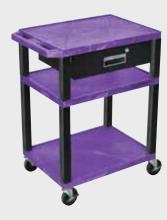

# H. Wilson WT34PS Purple 3-Shelf Tuffy Utility Cart

Tuffy Black Presentation Stations - 42"H x 24"W x 18"D

NEW Tuffy Pullout Shelf Series

19 %"W x 15 %"D

Shelves are constructed with a injection molded thermoplastic resin. Will not chip, warp, rust or peel. Shelves have a ¼" safety retaining lip and are available in 12 unique colors.

Shelf Color Code:

| • | Black       | <b>Gray</b><br>GY | Putty<br>OW           | <b>Red</b><br>R   | <b>Burgundy</b><br>BY | <b>Blue</b><br>BU |
|---|-------------|-------------------|-----------------------|-------------------|-----------------------|-------------------|
|   | Yellow<br>Y | Orange<br>OR      | Hunter<br>Green<br>HG | <b>Green</b><br>G | Purple                | <b>Navy</b><br>Z  |

To specify which shelf color is ordered, replace ★ in this example product number with shelf color code of choice:

WT34★C2E-B