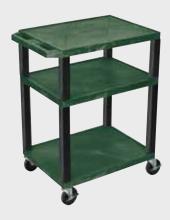

# H. Wilson WT34PS Purple 3-Shelf Tuffy Utility Cart

Tuffy Black Presentation Stations - 42"H x 24"W x 18"D

NEW Tuffy Pullout Shelf Series

19 %"W x 15 %"D

Shelves are constructed with a injection molded thermoplastic resin. Will not chip, warp, rust or peel. Shelves have a ¼" safety retaining lip and are available in 12 unique colors.

Shelf Color Code:

| • | Black       | <b>Gray</b><br>GY | Putty<br>OW           | <b>Red</b><br>R   | <b>Burgundy</b><br>BY | <b>Blue</b><br>BU |
|---|-------------|-------------------|-----------------------|-------------------|-----------------------|-------------------|
|   | Yellow<br>Y | Orange<br>OR      | Hunter<br>Green<br>HG | <b>Green</b><br>G | Purple                | <b>Navy</b><br>Z  |