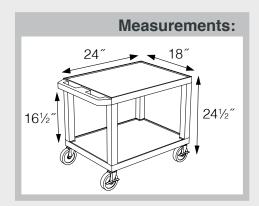

Measurements:

# 16½" 42½"

WTPSP42E-B

WT42C2E-B/WTD

WT42E-B/WTD

Tuffy Black Presentation Stations - 34"H x 24"W x 18"D

19 %"W x 15 %"D

Shelves are constructed with a injection molded thermoplastic resin. Will not chip, warp, rust or peel. Shelves have a ¼" safety retaining lip and are available in 12 unique colors.