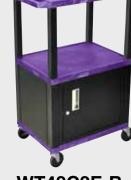

# H. Wilson WT34PS Purple 3-Shelf Tuffy Utility Cart

Tuffy Black Presentation Stations - 42"H x 24"W x 18"D

NEW Tuffy Pullout Shelf Series

19 %"W x 15 %"D

Shelves are constructed with a injection molded thermoplastic resin. Will not chip, warp, rust or peel. Shelves have a ¼" safety retaining lip and are available in 12 unique colors.

Locking steel cabinet panels fit firmly into the specially molded leg slots.

A set of silent roll, 4" full swivel ball bearing casters, two with locking brakes.

Includes a 3-outlet UL listed electrical assembly with a 15 ft. cord.