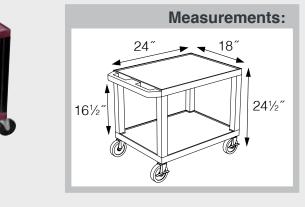

#### WT34 C2E-B

**WT26E-B** 

#### WT1642-B

Includes 16", 26", 34" & 42" legs to make a variaty of cart heights. WT2642-B Includes 26", 34" & 42" legs to make a variaty of cart heights. The WT2642 also includes

cabinet panels.