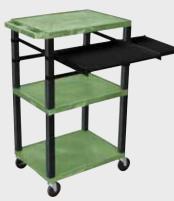

### NEW Tuffy Pullout Shelf Series

19 5⁄8 W x 15 5⁄8 D

Shelves are constructed with a injection molded thermoplastic resin. Will not chip, warp, rust or peel. Shelves have a <sup>1</sup>/<sub>4</sub>" safety retaining lip and are available in 12 unique colors.

Locking steel cabinet panels fit firmly into the specially molded leg slots.

A set of silent roll, 4" full swivel ball bearing casters, two with locking brakes.

Includes a 3-outlet UL listed electrical assembly with a 15 ft. cord.