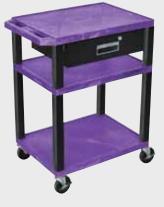

### Tuffy Black Presentation Stations - 34"H x 24"W x 18"D

Locking steel cabinet panels fit firmly into the specially molded leg slots.

A set of silent roll, 4" full swivel ball bearing casters, two with locking brakes.

Includes a 3-outlet UL listed electrical assembly with a 15 ft. cord.