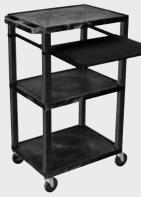

### Tuffy Black Presentation Stations - 42"H x 24"W x 18"D

### NEW Tuffy Pullout Shelf Series

19 5⁄8 W x 15 5⁄8 D

Shelves are constructed with a injection molded thermoplastic resin. Will not chip, warp, rust or peel. Shelves have a <sup>1</sup>/<sub>4</sub>" safety retaining lip and are available in 12 unique colors.

Locking steel cabinet panels fit firmly into the specially molded leg slots.

A set of silent roll, 4" full swivel ball bearing casters, two with locking brakes.

Includes a 3-outlet UL listed electrical assembly with a 15 ft. cord.