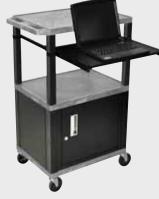

### Tuffy Black Presentation Stations - 34"H x 24"W x 18"D

### NEW Tuffy Pullout Shelf Series

19 %″W x 15 %″D

Shelves are constructed with a injection molded thermoplastic resin. Will not chip, warp, rust or peel. Shelves have a ¼″ safety retaining lip and are available in 12 unique colors.

Locking steel cabinet panels fit firmly into the specially molded leg slots.

A set of silent roll, 4" full swivel ball bearing casters, two with locking brakes.

Includes a 3-outlet UL listed electrical assembly with a 15 ft. cord.