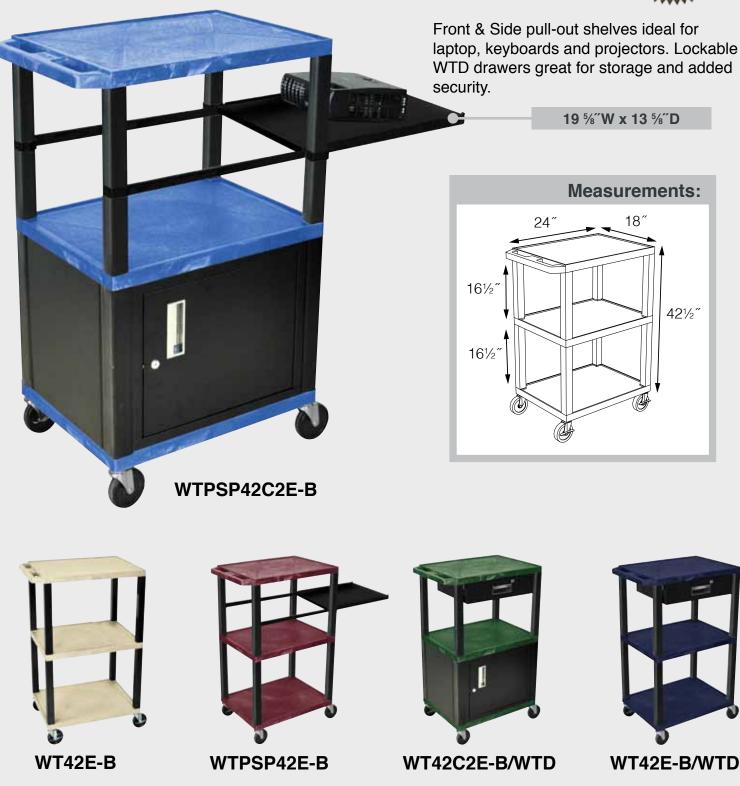

### NEW Tuffy Pullout Shelf Series

19 5⁄8 W x 15 5⁄8 D

Shelves are constructed with a injection molded thermoplastic resin. Will not chip, warp, rust or peel. Shelves have a <sup>1</sup>/<sub>4</sub>" safety retaining lip and are available in 12 unique colors.

Locking steel cabinet panels fit firmly into the specially molded leg slots.

A set of silent roll, 4" full swivel ball bearing casters, two with locking brakes.

Includes a 3-outlet UL listed electrical assembly with a 15 ft. cord.