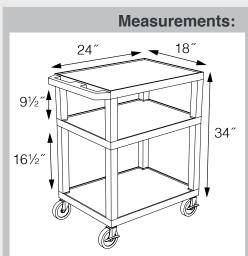

esentation Stations - 42"H x 24"W x 18"D





## **LN** H.WILSON Tuffy Presentation Stations

### Tuffy Black Presentation Stations - 34"H x 24"W x 18"D



### NEW Tuffy Pullout Shelf Series

19 %″W x 15 %″D

Shelves are constructed with a injection molded thermoplastic resin. Will not chip, warp, rust or peel. Shelves have a ¼″ safety retaining lip and are available in 12 unique colors.

Locking steel cabinet panels fit firmly into the specially molded leg slots.

A set of silent roll, 4" full swivel ball bearing casters, two with locking brakes.

Includes a 3-outlet UL listed electrical assembly with a 15 ft. cord.



WT34C2E-B



TPS34C2E-B

WT34E-B



WT34C2E-B/WTD



WT34E-B/WTD

**Tuffy Presentation Stations** H.WILSON

### Tuffy Black Presentation Stations - 42"H x 24"W x 18"D







26" Tuffy Carts



16" Tuffy Carts







**WT26C2E-B** 



Black Gray Putty Red Burgundy Blue OW ΒY ΒU Hunter Purple Yellow Orange Green Navy Green HG γ OR G Ζ Ρ

To specify which shelf color is ordered, replace  $\star$  in this example product number with shelf color code of choice:

#### WT34 C2E-B

**WT26E-B** 

#### WT1642-B

Includes 16", 26", 34" & 42" legs to make a variaty of cart heights. WT2642-B Includes 26", 34" & 42" legs to make a variaty of cart heights. The WT2642 also includes

cabinet panels.