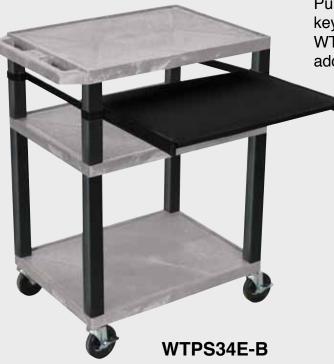

### NEW Tuffy Pullout Shelf Series

19 5⁄8 W x 15 5⁄8 D

Shelves are constructed with a injection molded thermoplastic resin. Will not chip, warp, rust or peel. Shelves have a <sup>1</sup>/<sub>4</sub>" safety retaining lip and are available in 12 unique colors.

Locking steel cabinet panels fit firmly into the specially molded leg slots.

A set of silent roll, 4" full swivel ball bearing casters, two with locking brakes.

Includes a 3-outlet UL listed electrical assembly with a 15 ft. cord.

### NEW Tuffy Pullout Shelf Series

19 %″W x 15 %″D

Shelves are constructed with a injection molded thermoplastic resin. Will not chip, warp, rust or peel. Shelves have a ¼″ safety retaining lip and are available in 12 unique colors.