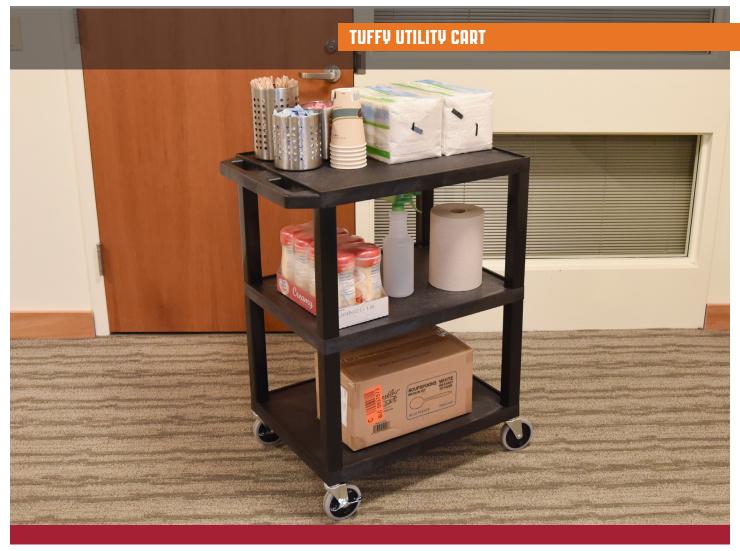

## H. Wilson WT34S Black 3-Shelf Tuffy Utility Cart

## TUFFY UTILITY CART - THREE SHELVES

Carry your load with Luxor's high density three-shelf utility cart. Specially constructed with injection molded thermoplastic resin, the Tuffy will never chip, warp, crack, rust, or peel. An ergonomic push handle guides the cart over any flooring on hefty 4" casters, enabling heavy loads to be transported through numerous environments such as food services, warehouses, garages, schools, and businesses. Proudly made in USA, each shelf is 1.5" thick and has a textured surface with a retaining lip to keep products in place. Choose the color that bests works for your needs and allow this dependable cart to store and transport your supplies.

## **WT34S**

- Body will never rust, dent, scratch, or stain
- Eco-friendly; shelves and legs are made from recyclable material
- Shelves minimize product movement with 1/4" retaining lip and textured surface
- Ergonomic push handle easily steers cart
- Sturdy 1.5" square legs strongly support shelves
- Smoothly transports with 4" silent, full swivel casters and two locking brakes