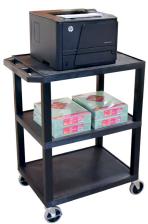

## H. Wilson WT34S Black 3-Shelf Tuffy Utility Cart

## TUFFY UTILITY CART - THREE SHELVES

Carry your load with Luxor's high density three-shelf utility cart. Specially constructed with injection molded thermoplastic resin, the Tuffy will never chip, warp, crack, rust, or peel. An ergonomic push handle guides the cart over any flooring on hefty 4" casters, enabling heavy loads to be transported through numerous environments such as food services, warehouses, garages, schools, and businesses. Proudly made in USA, each shelf is 1.5" thick and has a textured surface with a retaining lip to keep products in place. Choose the color that bests works for your needs and allow this dependable cart to store and transport your supplies.

## **WT34S**

- Body will never rust, dent, scratch, or stain
- Eco-friendly; shelves and legs are made from recyclable material
- Shelves minimize product movement with 1/4" retaining lip and textured surface
- Ergonomic push handle easily steers cart
- Sturdy 1.5" square legs strongly support shelves
- Smoothly transports with 4" silent, full swivel casters and two locking brakes