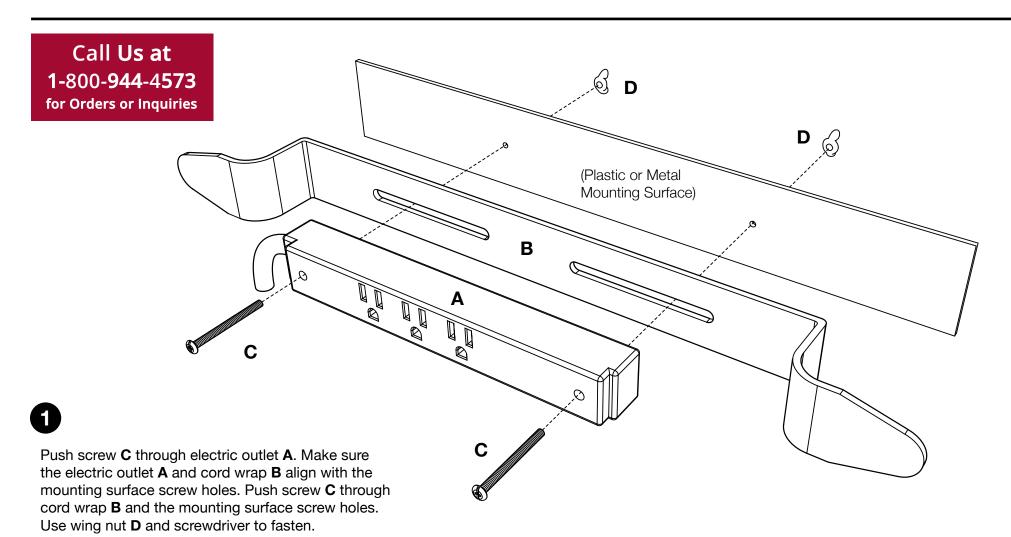

LSON

#### **3 Shelf Tuffy Cart Instructions**

#### NOTICE:

Leg lengths of leg  ${\bf E}$  may be shorter than leg  ${\bf F}$ 

#### **Parts List**

#### **Tools Required**

- Rubber Mallet

Call Us at 1-800-944-4573 for Orders or Inquiries













Install optional cabinet pack / pullout shelf / locking drawer assembly after step 1







4



5



6



### LUXOR H.WILSON

## **Tuffy Cart Cabinet Pack Instructions**

Please consult your Tuffy cart base unit instructions before starting



#### **Tools Required**

- Rubber Mallet

Call Us at 1-800-944-4573 for Orders or Inquiries



**IMPORTANT:** Flip shelf **B**, and lock the 2 locking casters **D** before assembling the unit.

















## LUXOR H.WILSON

## **Electric Assembly Instructions**

Number of outlets may vary.