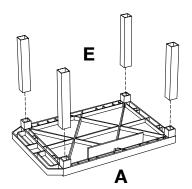

#### NOTICE:

Leg lengths of leg  ${\bf E}$  may be shorter than leg  ${\bf F}$ 