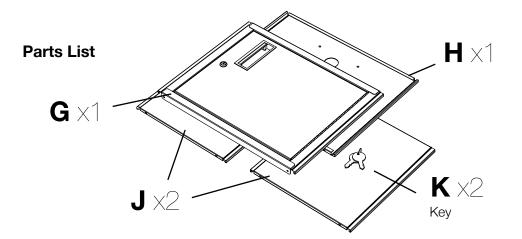

# H. Wilson WT34ZC2E-B Navy Blue 34" High Tuffy Utility A/V Cart with Cabinet (3-Shelf Black Legs)

## **Instruction Manual**



Call Us at 1-800-944-4573

## LUXOR H.WILSON

#### **3 Shelf Tuffy Cart Instructions**

#### NOTICE:

Leg lengths of leg  ${\bf E}$  may be shorter than leg  ${\bf F}$ 

#### **Parts List**

#### **Tools Required**

- Rubber Mallet

Call Us at 1-800-944-4573 for Orders or Inquiries













Install optional cabinet pack / pullout shelf / locking drawer assembly after step 1







4



5



6



### LUXOR H.WILSON

## **Tuffy Cart Cabinet Pack Instructions**

Please consult your Tuffy cart base unit instructions before starting



#### **Tools Required**

- Rubber Mallet

Call Us at 1-800-944-4573 for Orders or Inquiries



**IMPORTANT:** Flip shelf **B**, and lock the 2 locking casters **D** before assembling the unit.

















## LUXOR H.WILSON

## **Electric Assembly Instructions**

Number of outlets may vary.