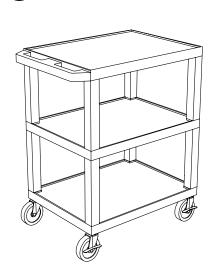

# H. Wilson WT34ZC2E-B Navy Blue 34" High Tuffy Utility A/V Cart with Cabinet (3-Shelf Black Legs)

#### **3 Shelf Tuffy Cart Instructions**