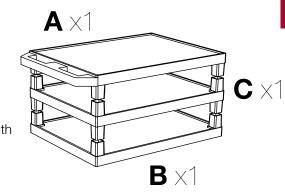

# H. Wilson WT34ZC2E-B Navy Blue 34" High Tuffy Utility A/V Cart with Cabinet (3-Shelf Black Legs)

## **Instruction Manual**



Call Us at 1-800-944-4573

## LUXOR H.WILSON

#### **3 Shelf Tuffy Cart Instructions**

#### NOTICE:

Leg lengths of leg  ${\bf E}$  may be shorter than leg  ${\bf F}$ 

#### **Parts List**

#### **Tools Required**

- Rubber Mallet

Call Us at 1-800-944-4573 for Orders or Inquiries













Install optional cabinet pack / pullout shelf / locking drawer assembly after step 1







4



5



6



### LUXOR H.WILSON

## **Tuffy Cart Cabinet Pack Instructions**

Please consult your Tuffy cart base unit instructions before starting



#### **Tools Required**

- Rubber Mallet

Call Us at 1-800-944-4573 for Orders or Inquiries



**IMPORTANT:** Flip shelf **B**, and lock the 2 locking casters **D** before assembling the unit.

















## LUXOR H.WILSON

## **Electric Assembly Instructions**

Number of outlets may vary.