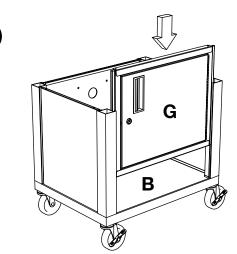

#### **Tools Required**

- Rubber Mallet

Call Us at 1-800-944-4573 for Orders or Inquiries

**IMPORTANT:** Flip shelf **B**, and lock the 2 locking casters **D** before assembling the unit.