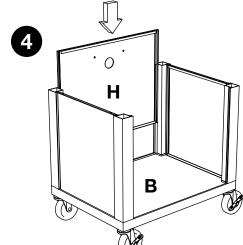

#### **Tools Required**

- Rubber Mallet

Call Us at 1-800-944-4573 for Orders or Inquiries

Install optional cabinet pack / pullout shelf / locking drawer assembly after step 1

4

5

6