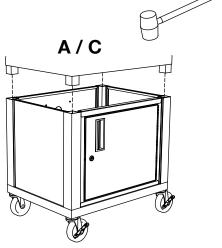

#### **Tools Required**

- Rubber Mallet

Call Us at 1-800-944-4573 for Orders or Inquiries

Install optional cabinet pack / pullout shelf / locking drawer assembly after step 1

4

5

6

#### **Tools Required**

- Rubber Mallet

Call Us at 1-800-944-4573 for Orders or Inquiries

**IMPORTANT:** Flip shelf **B**, and lock the 2 locking casters **D** before assembling the unit.