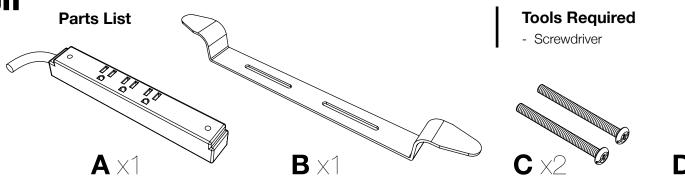

WILSON

#### **3 Shelf Tuffy Cart Instructions**

#### NOTICE:

Leg lengths of leg  ${\bf E}$  may be shorter than leg  ${\bf F}$ 

#### **Parts List**

#### **Tools Required**

- Rubber Mallet

Call Us at 1-800-944-4573 for Orders or Inquiries













Install optional cabinet pack / pullout shelf / locking drawer assembly after step 1







4



5



6



### LUXOR H.WILSON

## **Tuffy Cart Cabinet Pack Instructions**

Please consult your Tuffy cart base unit instructions before starting



#### **Tools Required**

- Rubber Mallet

Call Us at 1-800-944-4573 for Orders or Inquiries



**IMPORTANT:** Flip shelf **B**, and lock the 2 locking casters **D** before assembling the unit.

















## LUXOR H.WILSON

## **Electric Assembly Instructions**

Number of outlets may vary.