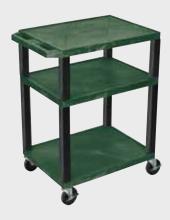

# 16½" 42½"

WTPSP42E-B

WT42C2E-B/WTD

WT42E-B/WTD

Tuffy Black Presentation Stations - 34"H x 24"W x 18"D

19 %"W x 15 %"D

Shelves are constructed with a injection molded thermoplastic resin. Will not chip, warp, rust or peel. Shelves have a ¼" safety retaining lip and are available in 12 unique colors.

Locking steel cabinet panels fit firmly into the specially molded leg slots.

A set of silent roll, 4" full swivel ball bearing casters, two with locking brakes.

Includes a 3-outlet UL listed electrical assembly with a 15 ft. cord.

WT34C2E-B

WT34E-B

WT34C2E-B/WTD

WT34E-B/WTD