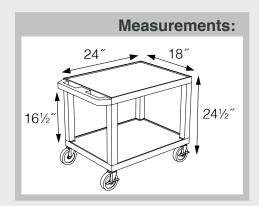

# 16½" 42½"

WTPSP42E-B

WT42C2E-B/WTD

WT42E-B/WTD

Tuffy Black Presentation Stations - 34"H x 24"W x 18"D

19 %"W x 15 %"D

Shelves are constructed with a injection molded thermoplastic resin. Will not chip, warp, rust or peel. Shelves have a ¼" safety retaining lip and are available in 12 unique colors.

Locking steel cabinet panels fit firmly into the specially molded leg slots.

A set of silent roll, 4" full swivel ball bearing casters, two with locking brakes.

Includes a 3-outlet UL listed electrical assembly with a 15 ft. cord.

WT34C2E-B

WT34E-B

WT34C2E-B/WTD

WT34E-B/WTD