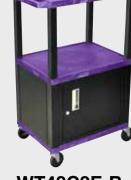

# H. Wilson WT34ZC2E-B Navy Blue 34" High Tuffy Utility A/V Cart with Cabinet (3-Shelf Black Legs)

Sell Sheet

Call Us at 1-800-944-4573

Tuffy Black Presentation Stations - 42"H x 24"W x 18"D

NEW Tuffy Pullout Shelf Series

# 16½" 42½"

WTPSP42E-B

WT42C2E-B/WTD

WT42E-B/WTD

Tuffy Black Presentation Stations - 34"H x 24"W x 18"D

19 %"W x 15 %"D

Shelves are constructed with a injection molded thermoplastic resin. Will not chip, warp, rust or peel. Shelves have a ¼" safety retaining lip and are available in 12 unique colors.

Locking steel cabinet panels fit firmly into the specially molded leg slots.

A set of silent roll, 4" full swivel ball bearing casters, two with locking brakes.

Includes a 3-outlet UL listed electrical assembly with a 15 ft. cord.