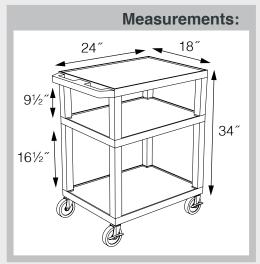

# 16½" 42½"

WTPSP42E-B

WT42C2E-B/WTD

WT42E-B/WTD

Tuffy Black Presentation Stations - 34"H x 24"W x 18"D

19 %"W x 15 %"D

Shelves are constructed with a injection molded thermoplastic resin. Will not chip, warp, rust or peel. Shelves have a ¼" safety retaining lip and are available in 12 unique colors.

Locking steel cabinet panels fit firmly into the specially molded leg slots.

A set of silent roll, 4" full swivel ball bearing casters, two with locking brakes.

Includes a 3-outlet UL listed electrical assembly with a 15 ft. cord.

WT34C2E-B

WT34E-B

WT34C2E-B/WTD

WT34E-B/WTD