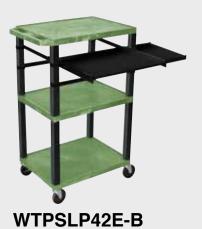

# 16½" 42½"

WTPSP42E-B

WT42C2E-B/WTD

WT42E-B/WTD

Tuffy Black Presentation Stations - 34"H x 24"W x 18"D

19 %"W x 15 %"D

Shelves are constructed with a injection molded thermoplastic resin. Will not chip, warp, rust or peel. Shelves have a ¼" safety retaining lip and are available in 12 unique colors.

Locking steel cabinet panels fit firmly into the specially molded leg slots.

A set of silent roll, 4" full swivel ball bearing casters, two with locking brakes.

Includes a 3-outlet UL listed electrical assembly with a 15 ft. cord.

WT34C2E-B

WT34E-B

WT34C2E-B/WTD

WT34E-B/WTD