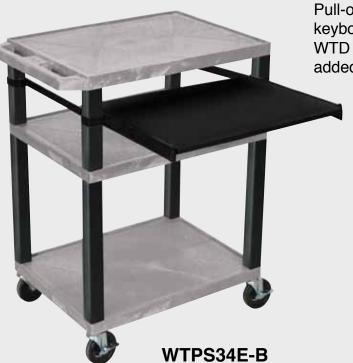

WT42C2E-B

Tuffy Black Presentation Stations - 42"H x 24"W x 18"D

Front & Side pull-out shelves ideal for laptop, keyboards and projectors. Lockable WTD drawers great for storage and added security.

19 %"W x 13 %"D

Measurements: