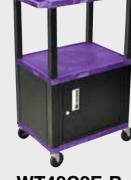

# H. Wilson WT34ZC4E-N Navy Blue 34" High Tuffy Utility A/V Cart with Cabinet (3-Shelf Nickel Legs)

Sell Sheet

Call Us at 1-800-944-4573

Tuffy Black Presentation Stations - 42"H x 24"W x 18"D

NEW Tuffy Pullout Shelf Series

A set of silent roll, 4" full swivel ball bearing casters, two with locking brakes.

Includes a 3-outlet UL listed electrical assembly with a 15 ft. cord.

Shelf Color Code:

| • | Black       | <b>Gray</b><br>GY | Putty<br>OW           | <b>Red</b><br>R   | <b>Burgundy</b><br>BY | <b>Blue</b><br>BU |
|---|-------------|-------------------|-----------------------|-------------------|-----------------------|-------------------|
|   | Yellow<br>Y | Orange<br>OR      | Hunter<br>Green<br>HG | <b>Green</b><br>G | Purple                | <b>Navy</b><br>Z  |