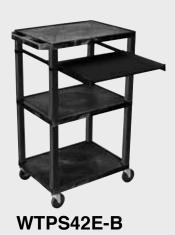

# 16½" 42½"

WTPSP42E-B

WT42C2E-B/WTD

WT42E-B/WTD

Tuffy Black Presentation Stations - 34"H x 24"W x 18"D

19 %"W x 15 %"D

Shelves are constructed with a injection molded thermoplastic resin. Will not chip, warp, rust or peel. Shelves have a ¼" safety retaining lip and are available in 12 unique colors.

Locking steel cabinet panels fit firmly into the specially molded leg slots.

A set of silent roll, 4" full swivel ball bearing casters, two with locking brakes.

Includes a 3-outlet UL listed electrical assembly with a 15 ft. cord.

WT34C2E-B

WT34E-B

WT34C2E-B/WTD

WT34E-B/WTD