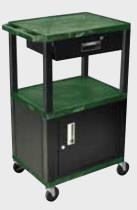

# H. Wilson WT34ZC4E-N Navy Blue 34" High Tuffy Utility A/V Cart with Cabinet (3-Shelf Nickel Legs)

Sell Sheet

Call Us at 1-800-944-4573

Tuffy Black Presentation Stations - 42"H x 24"W x 18"D

NEW Tuffy Pullout Shelf Series

# 16½" 42½"

WTPSP42E-B

WT42C2E-B/WTD

WT42E-B/WTD

Tuffy Black Presentation Stations - 34"H x 24"W x 18"D

19 %"W x 15 %"D

Shelves are constructed with a injection molded thermoplastic resin. Will not chip, warp, rust or peel. Shelves have a ¼" safety retaining lip and are available in 12 unique colors.

Locking steel cabinet panels fit firmly into the specially molded leg slots.

A set of silent roll, 4" full swivel ball bearing casters, two with locking brakes.

Includes a 3-outlet UL listed electrical assembly with a 15 ft. cord.

WT34C2E-B

WT34E-B

WT34C2E-B/WTD

WT34E-B/WTD