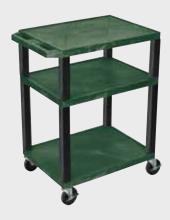

# H. Wilson WT34ZC4E-N Navy Blue 34" High Tuffy Utility A/V Cart with Cabinet (3-Shelf Nickel Legs)

Sell Sheet

Call Us at 1-800-944-4573

Tuffy Black Presentation Stations - 42"H x 24"W x 18"D

NEW Tuffy Pullout Shelf Series

19 %"W x 15 %"D

Shelves are constructed with a injection molded thermoplastic resin. Will not chip, warp, rust or peel. Shelves have a ¼" safety retaining lip and are available in 12 unique colors.

Locking steel cabinet panels fit firmly into the specially molded leg slots.

A set of silent roll, 4" full swivel ball bearing casters, two with locking brakes.

Includes a 3-outlet UL listed electrical assembly with a 15 ft. cord.

Shelf Color Code:

| • | Black       | <b>Gray</b><br>GY | Putty<br>OW           | <b>Red</b><br>R   | <b>Burgundy</b><br>BY | <b>Blue</b><br>BU |
|---|-------------|-------------------|-----------------------|-------------------|-----------------------|-------------------|
|   | Yellow<br>Y | Orange<br>OR      | Hunter<br>Green<br>HG | <b>Green</b><br>G | Purple                | <b>Navy</b><br>Z  |