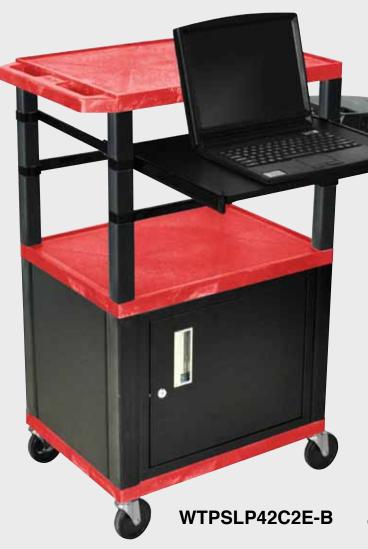

WT42C2E-B

Tuffy Black Presentation Stations - 42"H x 24"W x 18"D

Front & Side pull-out shelves ideal for laptop, keyboards and projectors. Lockable WTD drawers great for storage and added security.

19 %"W x 13 %"D

Measurements:

### Tuffy Black Presentation Stations - 42"H x 24"W x 18"D

Pull-out shelves ideal for laptop, keyboards and projectors. Lockable WTD drawers great for storage and added security.