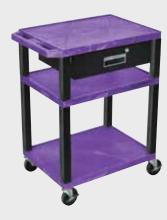

19 %"W x 15 %"D

Shelves are constructed with a injection molded thermoplastic resin. Will not chip, warp, rust or peel. Shelves have a ¼" safety retaining lip and are available in 12 unique colors.

Locking steel cabinet panels fit firmly into the specially molded leg slots.

A set of silent roll, 4" full swivel ball bearing casters, two with locking brakes.

Includes a 3-outlet UL listed electrical assembly with a 15 ft. cord.

Shelf Color Code:

| • | Black       | <b>Gray</b><br>GY | Putty<br>OW           | <b>Red</b><br>R   | <b>Burgundy</b><br>BY | <b>Blue</b><br>BU |
|---|-------------|-------------------|-----------------------|-------------------|-----------------------|-------------------|
|   | Yellow<br>Y | Orange<br>OR      | Hunter<br>Green<br>HG | <b>Green</b><br>G | Purple                | <b>Navy</b><br>Z  |