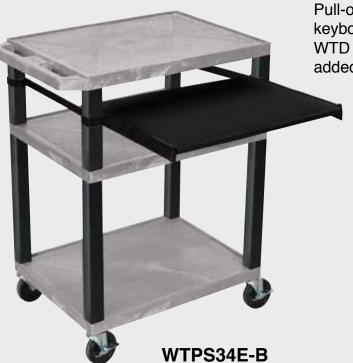

WT42C2E-B

Tuffy Black Presentation Stations - 42"H x 24"W x 18"D

Front & Side pull-out shelves ideal for laptop, keyboards and projectors. Lockable WTD drawers great for storage and added security.

19 %"W x 13 %"D