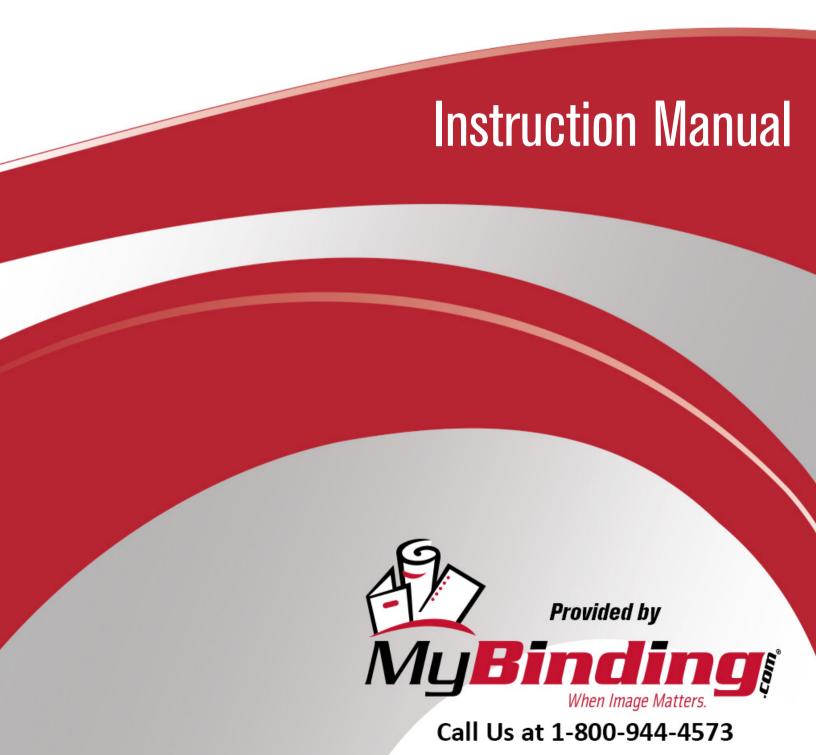

WT42C2E-B

Tuffy Black Presentation Stations - 42"H x 24"W x 18"D

Front & Side pull-out shelves ideal for laptop, keyboards and projectors. Lockable WTD drawers great for storage and added security.

19 %"W x 13 %"D

### Tuffy Black Presentation Stations - 42"H x 24"W x 18"D

Pull-out shelves ideal for laptop, keyboards and projectors. Lockable WTD drawers great for storage and added security.