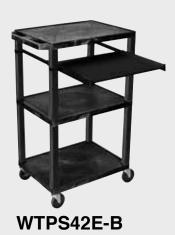

# H. Wilson Tuffy WT42 Black 42" High 3-Shelf A/V Utility Cart (No Outlet / Putty Legs)

Tuffy Black Presentation Stations - 42"H x 24"W x 18"D

NEW Tuffy Pullout Shelf Series

19 %"W x 15 %"D

Shelves are constructed with a injection molded thermoplastic resin. Will not chip, warp, rust or peel. Shelves have a ¼" safety retaining lip and are available in 12 unique colors.

### Tuffy Black Presentation Stations - 42"H x 24"W x 18"D

Pull-out shelves ideal for laptop, keyboards and projectors. Lockable WTD drawers great for storage and added security.