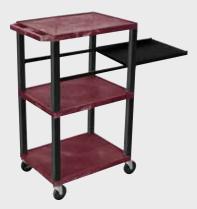

# H. Wilson Tuffy WT42 Black 42" High 3-Shelf A/V Utility Cart (No Outlet / Putty Legs)

Tuffy Black Presentation Stations - 42"H x 24"W x 18"D

NEW Tuffy Pullout Shelf Series

19 %"W x 15 %"D

Shelves are constructed with a injection molded thermoplastic resin. Will not chip, warp, rust or peel. Shelves have a ¼" safety retaining lip and are available in 12 unique colors.

WT42C2E-B

Tuffy Black Presentation Stations - 42"H x 24"W x 18"D

Front & Side pull-out shelves ideal for laptop, keyboards and projectors. Lockable WTD drawers great for storage and added security.

19 %"W x 13 %"D

### Tuffy Black Presentation Stations - 42"H x 24"W x 18"D

Pull-out shelves ideal for laptop, keyboards and projectors. Lockable WTD drawers great for storage and added security.