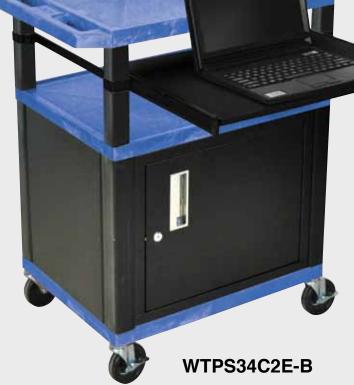

# 16½" 42½"

WTPSP42E-B

WT42C2E-B/WTD

WT42E-B/WTD

Tuffy Black Presentation Stations - 34"H x 24"W x 18"D

19 %"W x 15 %"D

Shelves are constructed with a injection molded thermoplastic resin. Will not chip, warp, rust or peel. Shelves have a ¼" safety retaining lip and are available in 12 unique colors.

Locking steel cabinet panels fit firmly into the specially molded leg slots.

A set of silent roll, 4" full swivel ball bearing casters, two with locking brakes.

Includes a 3-outlet UL listed electrical assembly with a 15 ft. cord.

WT34C2E-B

WT34E-B

WT34C2E-B/WTD

WT34E-B/WTD