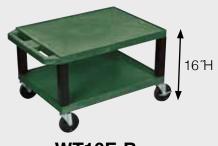

.





### 26" Tuffy Carts



WT26C2E-B



WT26E-B



| Shelf |
|-------|
| Color |
| Code: |

| Black       | <b>Gray</b><br>GY | <b>Putty</b><br>OW    | <b>Red</b><br>R   | Burgundy<br>BY | <b>Blue</b><br>BU |
|-------------|-------------------|-----------------------|-------------------|----------------|-------------------|
| Yellow<br>Y | Orange<br>OR      | Hunter<br>Green<br>HG | <b>Green</b><br>G | Purple         | <b>Navy</b><br>Z  |

To specify which shelf color is ordered, replace ★ in this example product number with shelf color code of choice:

WT34★C2E-B

### WT1642-B

Includes 16", 26", 34" & 42" legs to make a variaty of cart heights. **WT2642-B** 

Includes 26", 34" & 42" legs to make a variaty of cart heights. The WT2642 also includes cabinet panels.

### 16" Tuffy Carts



**WT16E-B**