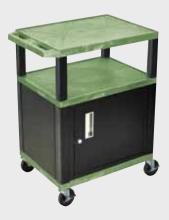

# H. Wilson Tuffy WT42 Black 42" High 3-Shelf A/V Utility Cart (No Outlet / Putty Legs)

Tuffy Black Presentation Stations - 42"H x 24"W x 18"D

NEW Tuffy Pullout Shelf Series

19 %"W x 15 %"D

Shelves are constructed with a injection molded thermoplastic resin. Will not chip, warp, rust or peel. Shelves have a ¼" safety retaining lip and are available in 12 unique colors.

Locking steel cabinet panels fit firmly into the specially molded leg slots.

A set of silent roll, 4" full swivel ball bearing casters, two with locking brakes.

Includes a 3-outlet UL listed electrical assembly with a 15 ft. cord.

WT42C2E-B

Tuffy Black Presentation Stations - 42"H x 24"W x 18"D

Front & Side pull-out shelves ideal for laptop, keyboards and projectors. Lockable WTD drawers great for storage and added security.

19 %"W x 13 %"D

### Tuffy Black Presentation Stations - 42"H x 24"W x 18"D

Pull-out shelves ideal for laptop, keyboards and projectors. Lockable WTD drawers great for storage and added security.