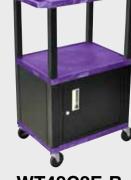

# 16½" 42½"

WTPSP42E-B

WT42C2E-B/WTD

WT42E-B/WTD

Tuffy Black Presentation Stations - 34"H x 24"W x 18"D

19 %"W x 15 %"D

Shelves are constructed with a injection molded thermoplastic resin. Will not chip, warp, rust or peel. Shelves have a ¼" safety retaining lip and are available in 12 unique colors.