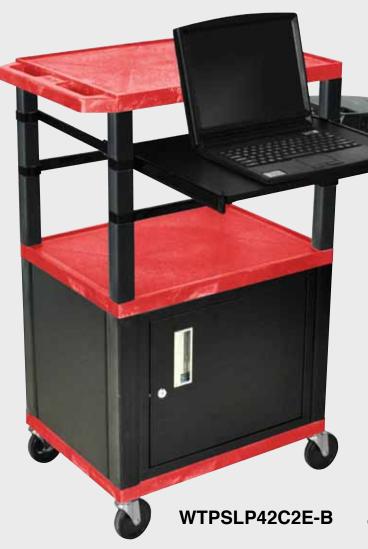

# 16½" 42½"

WTPSP42E-B

WT42C2E-B/WTD

WT42E-B/WTD

Tuffy Black Presentation Stations - 34"H x 24"W x 18"D

19 %"W x 15 %"D

Shelves are constructed with a injection molded thermoplastic resin. Will not chip, warp, rust or peel. Shelves have a ¼" safety retaining lip and are available in 12 unique colors.