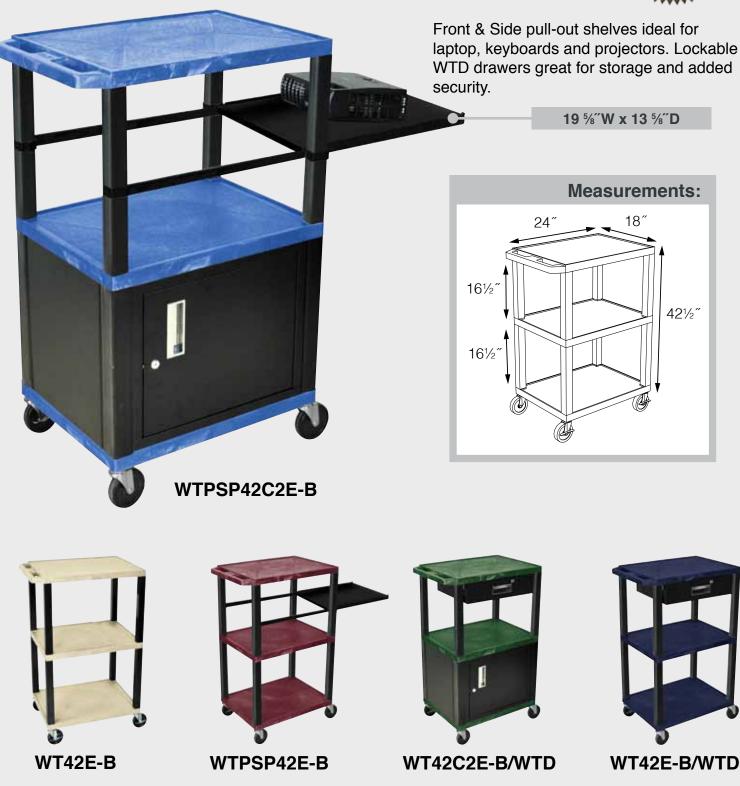

# H. Wilson Tuffy WT42BUE-B Blue 42" High Tuffy Utility A/V Cart (3-Shelf Black Legs)

Sell Sheet

Call Us at 1-800-944-4573

**LN** H.WILSON Tuffy Presentation Stations

#### Tuffy Black Presentation Stations - 42"H x 24"W x 18"D

#### NEW Tuffy Pullout Shelf Series

19 5⁄8 W x 15 5⁄8 D

Shelves are constructed with a injection molded thermoplastic resin. Will not chip, warp, rust or peel. Shelves have a <sup>1</sup>/<sub>4</sub>" safety retaining lip and are available in 12 unique colors.

Locking steel cabinet panels fit firmly into the specially molded leg slots.

A set of silent roll, 4" full swivel ball bearing casters, two with locking brakes.

Includes a 3-outlet UL listed electrical assembly with a 15 ft. cord.

| Shelf<br>Color<br>Code: | Black              | <b>Gray</b><br>GY | <b>Putty</b><br>OW    | <b>Red</b><br>R | <b>Burgundy</b><br>BY | <b>Blue</b><br>BU |
|-------------------------|--------------------|-------------------|-----------------------|-----------------|-----------------------|-------------------|
|                         | <b>Yellow</b><br>Y | Orange<br>OR      | Hunter<br>Green<br>HG | Green<br>G      | Purple<br>P           | <b>Navy</b><br>Z  |

WTPSLP42E-B

TPSLP42C2E-B

WTPS42C2E-B

WTPS42E-B

WT42C2E-B