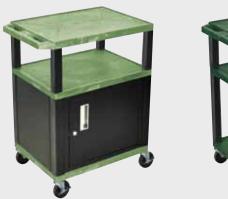

### Tuffy Black Presentation Stations - 34"H x 24"W x 18"D

#### NEW Tuffy Pullout Shelf Series

19 %″W x 15 %″D

Shelves are constructed with a injection molded thermoplastic resin. Will not chip, warp, rust or peel. Shelves have a ¼″ safety retaining lip and are available in 12 unique colors.

Locking steel cabinet panels fit firmly into the specially molded leg slots.

A set of silent roll, 4" full swivel ball bearing casters, two with locking brakes.

Includes a 3-outlet UL listed electrical assembly with a 15 ft. cord.

WT34C2E-B

TPS34C2E-B

WT34E-B

WT34C2E-B/WTD

WT34E-B/WTD

**Tuffy Presentation Stations** H.WILSON