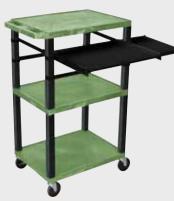

# H. Wilson Tuffy WT42BUE-B Blue 42" High Tuffy Utility A/V Cart (3-Shelf Black Legs)

Sell Sheet

Call Us at 1-800-944-4573

**LN** H.WILSON Tuffy Presentation Stations

#### Tuffy Black Presentation Stations - 42"H x 24"W x 18"D

#### NEW Tuffy Pullout Shelf Series

19 5⁄8 W x 15 5⁄8 D

Shelves are constructed with a injection molded thermoplastic resin. Will not chip, warp, rust or peel. Shelves have a <sup>1</sup>/<sub>4</sub>" safety retaining lip and are available in 12 unique colors.

Locking steel cabinet panels fit firmly into the specially molded leg slots.

A set of silent roll, 4" full swivel ball bearing casters, two with locking brakes.

Includes a 3-outlet UL listed electrical assembly with a 15 ft. cord.