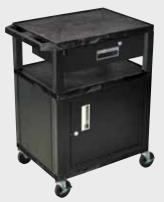

### Tuffy Black Presentation Stations - 34"H x 24"W x 18"D

#### NEW Tuffy Pullout Shelf Series

19 %″W x 15 %″D

Shelves are constructed with a injection molded thermoplastic resin. Will not chip, warp, rust or peel. Shelves have a ¼″ safety retaining lip and are available in 12 unique colors.

Locking steel cabinet panels fit firmly into the specially molded leg slots.

A set of silent roll, 4" full swivel ball bearing casters, two with locking brakes.

Includes a 3-outlet UL listed electrical assembly with a 15 ft. cord.

WT34C2E-B

TPS34C2E-B

WT34E-B

WT34C2E-B/WTD

WT34E-B/WTD

**Tuffy Presentation Stations** H.WILSON