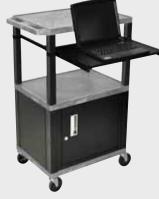

### Tuffy Black Presentation Stations - 34"H x 24"W x 18"D

#### NEW Tuffy Pullout Shelf Series

19 %″W x 15 %″D

Shelves are constructed with a injection molded thermoplastic resin. Will not chip, warp, rust or peel. Shelves have a ¼″ safety retaining lip and are available in 12 unique colors.

Locking steel cabinet panels fit firmly into the specially molded leg slots.

A set of silent roll, 4" full swivel ball bearing casters, two with locking brakes.

Includes a 3-outlet UL listed electrical assembly with a 15 ft. cord.