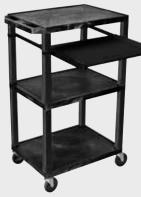

## **LN** H.WILSON Tuffy Presentation Stations

### Tuffy Black Presentation Stations - 42"H x 24"W x 18"D