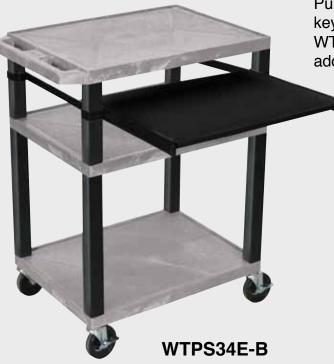

### Tuffy Black Presentation Stations - 34"H x 24"W x 18"D

WT34C2E-B

TPS34C2E-B

WT34E-B

WT34C2E-B/WTD

WT34E-B/WTD

**Tuffy Presentation Stations** H.WILSON