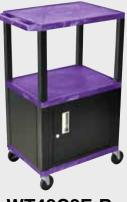

## **LN** H.WILSON Tuffy Presentation Stations

### Tuffy Black Presentation Stations - 34"H x 24"W x 18"D