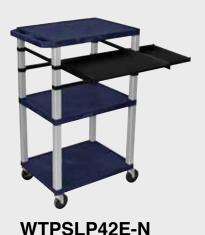

19 %"W x 13 %"D

WT42E-N

WT42C4E-N/WTD

WT42E-N/WTD

Tuffy Nickel Presentation Stations - 34"H x 24"W x 18"D

19 %"W x 15 %"D

Locking steel cabinet panels fit firmly into the specially molded leg slots.

A set of silent roll, 4" full swivel ball bearing casters, two with locking brakes.

#### Tuffy Nickel Presentation Stations - 42"H x 24"W x 18"D

Pull-out shelves ideal for laptop, keyboards and projectors. Lockable WTD drawers great for storage and added security.