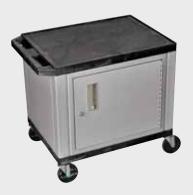

Locking steel cabinet panels fit firmly into the specially molded leg slots.

A set of silent roll, 4" full swivel ball bearing casters, two with locking brakes.

Includes a 3-outlet UL listed electrical assembly with a 15 ft. cord.