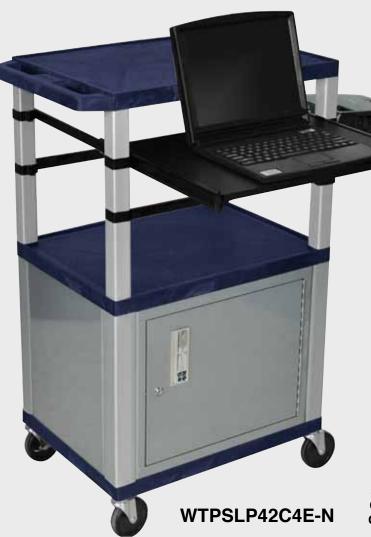

#### Tuffy Nickel Presentation Stations - 42"H x 24"W x 18"D

NEW Tuffy Pullout Shelf Series

19 %"W x 15 %"D

Shelves are constructed with a injection molded thermoplastic resin. Will not chip, warp, rust or peel. Shelves have a ¼" safety retaining lip and are available in 12 unique colors.

Locking steel cabinet panels fit firmly into the specially molded leg slots.

A set of silent roll, 4" full swivel ball bearing casters, two with locking brakes.

Includes a 3-outlet UL listed electrical assembly with a 15 ft. cord.

WTPS42C4E-N

WTPS42E-N

WT42C4E-N

Tuffy Nickel Presentation Stations - 42"H x 24"W x 18"D

Front & Side pull-out shelves ideal for laptop, keyboards and projectors. Lockable WTD drawers great for storage and added security.