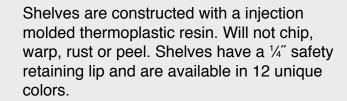

#### Tuffy Nickel Presentation Stations - 42"H x 24"W x 18"D

NEW Tuffy Pullout Shelf Series

19 %"W x 15 %"D

Shelves are constructed with a injection molded thermoplastic resin. Will not chip, warp, rust or peel. Shelves have a ¼" safety retaining lip and are available in 12 unique colors.