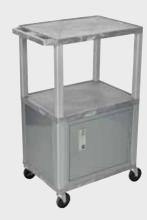

# H. Wilson Tuffy WT42BUE-N Blue 42" High Tuffy Utility A/V Cart (3-Shelf Nickel Legs)

Locking steel cabinet panels fit firmly into the specially molded leg slots.

A set of silent roll, 4" full swivel ball bearing casters, two with locking brakes.

Includes a 3-outlet UL listed electrical assembly with a 15 ft. cord.