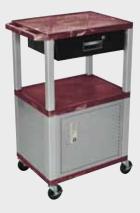

Locking steel cabinet panels fit firmly into the specially molded leg slots.

A set of silent roll, 4" full swivel ball bearing casters, two with locking brakes.

Includes a 3-outlet UL listed electrical assembly with a 15 ft. cord.

WTPS42C4E-N

WTPS42E-N

WT42C4E-N

Tuffy Nickel Presentation Stations - 42"H x 24"W x 18"D

Front & Side pull-out shelves ideal for laptop, keyboards and projectors. Lockable WTD drawers great for storage and added security.

19 %"W x 13 %"D

WT42E-N

WT42C4E-N/WTD

WT42E-N/WTD

Tuffy Nickel Presentation Stations - 34"H x 24"W x 18"D

19 %"W x 15 %"D

Locking steel cabinet panels fit firmly into the specially molded leg slots.

A set of silent roll, 4" full swivel ball bearing casters, two with locking brakes.

Includes a 3-outlet UL listed electrical assembly with a 15 ft. cord.

WT34C4E-N

WT34E-N

WT34C4E-N/WTD

WT34E-N/WTD