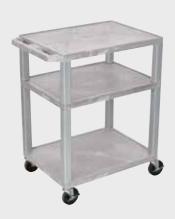

#### Tuffy Nickel Presentation Stations - 42"H x 24"W x 18"D

NEW Tuffy Pullout Shelf Series

19 %"W x 15 %"D

Shelves are constructed with a injection molded thermoplastic resin. Will not chip, warp, rust or peel. Shelves have a ¼" safety retaining lip and are available in 12 unique colors.

Locking steel cabinet panels fit firmly into the specially molded leg slots.

A set of silent roll, 4" full swivel ball bearing casters, two with locking brakes.

Includes a 3-outlet UL listed electrical assembly with a 15 ft. cord.