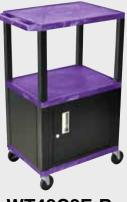

# H. Wilson Tuffy WT42C2E Black 42" High Tuffy Utility A/V Cart with Cabinet (3-Shelf Black Legs)

Sell Sheet

Call Us at 1-800-944-4573

**LN** H.WILSON Tuffy Presentation Stations

Locking steel cabinet panels fit firmly into the specially molded leg slots.

A set of silent roll, 4" full swivel ball bearing casters, two with locking brakes.

Includes a 3-outlet UL listed electrical assembly with a 15 ft. cord.