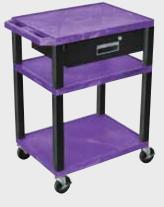

# H. Wilson Tuffy WT42C2E Black 42" High Tuffy Utility A/V Cart with Cabinet (3-Shelf Black Legs)

Sell Sheet

Call Us at 1-800-944-4573

**LN** H.WILSON Tuffy Presentation Stations

#### Tuffy Black Presentation Stations - 42"H x 24"W x 18"D