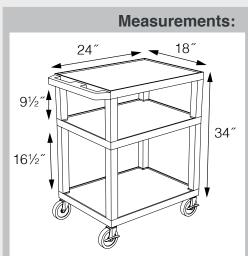

entation Stations - 42"H x 24"W x 18"D





## **LN** H.WILSON Tuffy Presentation Stations

### Tuffy Black Presentation Stations - 34"H x 24"W x 18"D



#### NEW Tuffy Pullout Shelf Series

19 %″W x 15 %″D

Shelves are constructed with a injection molded thermoplastic resin. Will not chip, warp, rust or peel. Shelves have a ¼″ safety retaining lip and are available in 12 unique colors.

Locking steel cabinet panels fit firmly into the specially molded leg slots.

A set of silent roll, 4" full swivel ball bearing casters, two with locking brakes.

Includes a 3-outlet UL listed electrical assembly with a 15 ft. cord.



WT34C2E-B



TPS34C2E-B

WT34E-B



WT34C2E-B/WTD



WT34E-B/WTD

**Tuffy Presentation Stations** H.WILSON

#### Tuffy Black Presentation Stations - 42"H x 24"W x 18"D







26" Tuffy Carts



16" Tuffy Carts







**WT26C2E-B** 



Black Gray Putty Red Burgundy Blue OW ΒY ΒU Hunter Purple Yellow Orange Green Navy Green HG γ OR G Ζ Ρ

To specify which shelf color is ordered, replace  $\star$  in this example product number with shelf color code of choice:

#### WT34 C2E-B

**WT26E-B** 

#### WT1642-B

Includes 16", 26", 34" & 42" legs to make a variaty of cart heights. WT2642-B Includes 26", 34" & 42" legs to make a variaty of cart heights. The WT2642 also includes

cabinet panels.