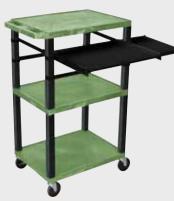

#### Tuffy Black Presentation Stations - 42"H x 24"W x 18"D

#### NEW Tuffy Pullout Shelf Series

19 5⁄8 W x 15 5⁄8 D

Shelves are constructed with a injection molded thermoplastic resin. Will not chip, warp, rust or peel. Shelves have a <sup>1</sup>/<sub>4</sub>" safety retaining lip and are available in 12 unique colors.

Locking steel cabinet panels fit firmly into the specially molded leg slots.

A set of silent roll, 4" full swivel ball bearing casters, two with locking brakes.

Includes a 3-outlet UL listed electrical assembly with a 15 ft. cord.