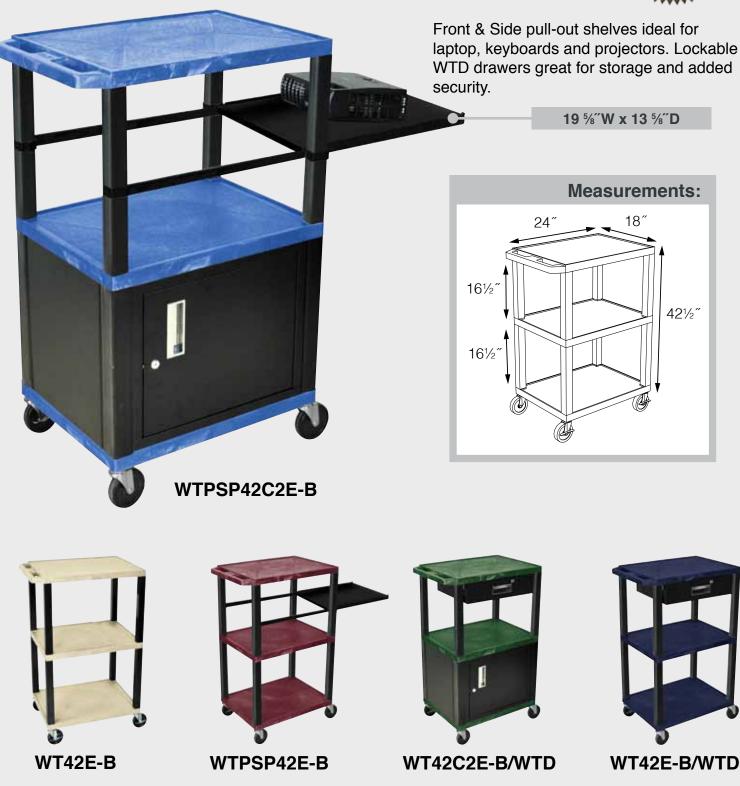

# H. Wilson Tuffy WT42C2E Black 42" High Tuffy Utility A/V Cart with Cabinet (3-Shelf Black Legs)

Sell Sheet

Call Us at 1-800-944-4573

**LN** H.WILSON Tuffy Presentation Stations

#### Tuffy Black Presentation Stations - 42"H x 24"W x 18"D

#### NEW Tuffy Pullout Shelf Series

19 5⁄8 W x 15 5⁄8 D

Shelves are constructed with a injection molded thermoplastic resin. Will not chip, warp, rust or peel. Shelves have a <sup>1</sup>/<sub>4</sub>" safety retaining lip and are available in 12 unique colors.

Locking steel cabinet panels fit firmly into the specially molded leg slots.

A set of silent roll, 4" full swivel ball bearing casters, two with locking brakes.

Includes a 3-outlet UL listed electrical assembly with a 15 ft. cord.

| Shelf<br>Color<br>Code: | Black              | <b>Gray</b><br>GY | <b>Putty</b><br>OW    | <b>Red</b><br>R | <b>Burgundy</b><br>BY | <b>Blue</b><br>BU |
|-------------------------|--------------------|-------------------|-----------------------|-----------------|-----------------------|-------------------|
|                         | <b>Yellow</b><br>Y | Orange<br>OR      | Hunter<br>Green<br>HG | Green<br>G      | Purple<br>P           | <b>Navy</b><br>Z  |

WTPSLP42E-B

TPSLP42C2E-B

WTPS42C2E-B

WTPS42E-B

WT42C2E-B