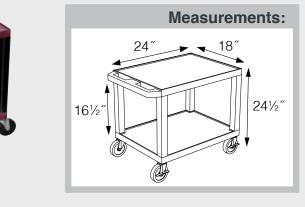

#### Tuffy Black Presentation Stations - 42"H x 24"W x 18"D

26" Tuffy Carts

16" Tuffy Carts

**WT26C2E-B** 

Black Gray Putty Red Burgundy Blue OW ΒY ΒU Hunter Purple Yellow Orange Green Navy Green HG γ OR G Ζ Ρ