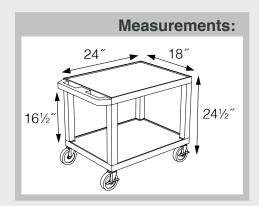

# 16½" 42½"

WTPSP42E-B

WT42C2E-B/WTD

WT42E-B/WTD

Tuffy Black Presentation Stations - 34"H x 24"W x 18"D

19 %"W x 15 %"D

Shelves are constructed with a injection molded thermoplastic resin. Will not chip, warp, rust or peel. Shelves have a ¼" safety retaining lip and are available in 12 unique colors.