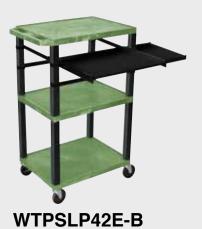

# 16½" 42½"

WTPSP42E-B

WT42C2E-B/WTD

WT42E-B/WTD

Tuffy Black Presentation Stations - 34"H x 24"W x 18"D

19 %"W x 15 %"D

Shelves are constructed with a injection molded thermoplastic resin. Will not chip, warp, rust or peel. Shelves have a ¼" safety retaining lip and are available in 12 unique colors.

Locking steel cabinet panels fit firmly into the specially molded leg slots.

A set of silent roll, 4" full swivel ball bearing casters, two with locking brakes.

Includes a 3-outlet UL listed electrical assembly with a 15 ft. cord.