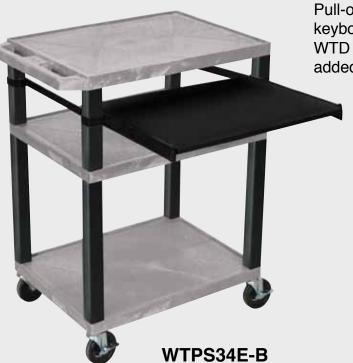

### Tuffy Black Presentation Stations - 42"H x 24"W x 18"D

Pull-out shelves ideal for laptop, keyboards and projectors. Lockable WTD drawers great for storage and added security.