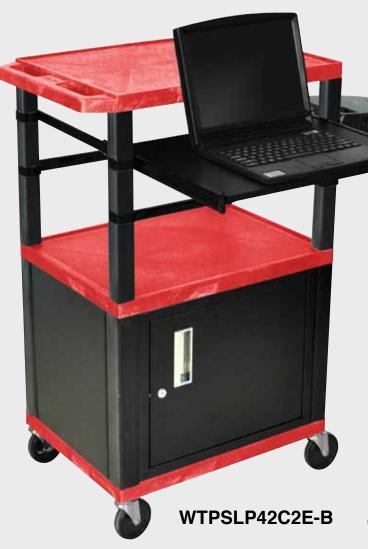

# H. Wilson Tuffy WT42GC2E-B Green 42" High Tuffy Utility A/V Cart with Cabinet (3-Shelf Black Legs)

Tuffy Black Presentation Stations - 42"H x 24"W x 18"D

NEW Tuffy Pullout Shelf Series

19 %"W x 15 %"D

Shelves are constructed with a injection molded thermoplastic resin. Will not chip, warp, rust or peel. Shelves have a ¼" safety retaining lip and are available in 12 unique colors.

Locking steel cabinet panels fit firmly into the specially molded leg slots.

A set of silent roll, 4" full swivel ball bearing casters, two with locking brakes.

Includes a 3-outlet UL listed electrical assembly with a 15 ft. cord.

Shelf Color Code:

| • | Black       | <b>Gray</b><br>GY | Putty<br>OW           | <b>Red</b><br>R   | <b>Burgundy</b><br>BY | <b>Blue</b><br>BU |
|---|-------------|-------------------|-----------------------|-------------------|-----------------------|-------------------|
|   | Yellow<br>Y | Orange<br>OR      | Hunter<br>Green<br>HG | <b>Green</b><br>G | Purple                | <b>Navy</b><br>Z  |