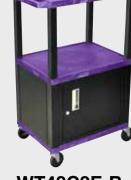

# H. Wilson Tuffy WT42GC2E-B Green 42" High Tuffy Utility A/V Cart with Cabinet (3-Shelf Black Legs)

Tuffy Black Presentation Stations - 42"H x 24"W x 18"D

NEW Tuffy Pullout Shelf Series

19 %"W x 15 %"D

Shelves are constructed with a injection molded thermoplastic resin. Will not chip, warp, rust or peel. Shelves have a ¼" safety retaining lip and are available in 12 unique colors.

Shelf Color Code:

| • | Black       | <b>Gray</b><br>GY | Putty<br>OW           | <b>Red</b><br>R   | <b>Burgundy</b><br>BY | <b>Blue</b><br>BU |
|---|-------------|-------------------|-----------------------|-------------------|-----------------------|-------------------|
|   | Yellow<br>Y | Orange<br>OR      | Hunter<br>Green<br>HG | <b>Green</b><br>G | Purple                | <b>Navy</b><br>Z  |