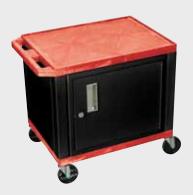

### Tuffy Black Presentation Stations - 42"H x 24"W x 18"D

Pull-out shelves ideal for laptop, keyboards and projectors. Lockable WTD drawers great for storage and added security.