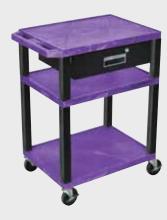

WT42C2E-B

Tuffy Black Presentation Stations - 42"H x 24"W x 18"D

Front & Side pull-out shelves ideal for laptop, keyboards and projectors. Lockable WTD drawers great for storage and added security.

19 %"W x 13 %"D