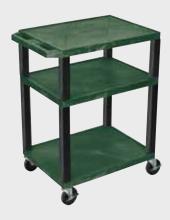

# H. Wilson Tuffy WT42GC2E-B Green 42" High Tuffy Utility A/V Cart with Cabinet (3-Shelf Black Legs)

Tuffy Black Presentation Stations - 42"H x 24"W x 18"D

NEW Tuffy Pullout Shelf Series

19 %"W x 15 %"D

Shelves are constructed with a injection molded thermoplastic resin. Will not chip, warp, rust or peel. Shelves have a ¼" safety retaining lip and are available in 12 unique colors.

Shelf Color Code:

| • | Black       | <b>Gray</b><br>GY | Putty<br>OW           | <b>Red</b><br>R   | <b>Burgundy</b><br>BY | <b>Blue</b><br>BU |
|---|-------------|-------------------|-----------------------|-------------------|-----------------------|-------------------|
|   | Yellow<br>Y | Orange<br>OR      | Hunter<br>Green<br>HG | <b>Green</b><br>G | Purple                | <b>Navy</b><br>Z  |