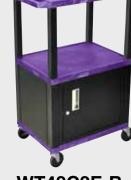

# H. Wilson Tuffy WT42GE-B Green 42" High Tuffy Utility A/V Cart (3-Shelf Black Legs)

Tuffy Black Presentation Stations - 42"H x 24"W x 18"D

NEW Tuffy Pullout Shelf Series

19 %"W x 15 %"D

Shelves are constructed with a injection molded thermoplastic resin. Will not chip, warp, rust or peel. Shelves have a ¼" safety retaining lip and are available in 12 unique colors.

Locking steel cabinet panels fit firmly into the specially molded leg slots.

A set of silent roll, 4" full swivel ball bearing casters, two with locking brakes.

Includes a 3-outlet UL listed electrical assembly with a 15 ft. cord.