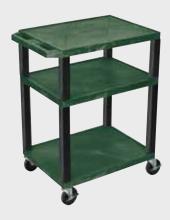

# H. Wilson Tuffy WT42GE-B Green 42" High Tuffy Utility A/V Cart (3-Shelf Black Legs)

Tuffy Black Presentation Stations - 42"H x 24"W x 18"D

NEW Tuffy Pullout Shelf Series

19 %"W x 15 %"D

Shelves are constructed with a injection molded thermoplastic resin. Will not chip, warp, rust or peel. Shelves have a ¼" safety retaining lip and are available in 12 unique colors.

Shelf Color Code:

| • | Black       | <b>Gray</b><br>GY | Putty<br>OW           | <b>Red</b><br>R   | <b>Burgundy</b><br>BY | <b>Blue</b><br>BU |
|---|-------------|-------------------|-----------------------|-------------------|-----------------------|-------------------|
|   | Yellow<br>Y | Orange<br>OR      | Hunter<br>Green<br>HG | <b>Green</b><br>G | Purple                | <b>Navy</b><br>Z  |