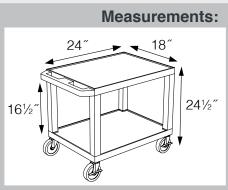

Presentation Stations

### Tuffy Nickel Presentation Stations - 42"H x 24"W x 18"D





## **LN** H.WILSON Tuffy Presentation Stations

### Tuffy Nickel Presentation Stations - 34"H x 24"W x 18"D





19 <sup>5</sup>% W x 15 <sup>5</sup>% D

Shelves are constructed with a injection molded thermoplastic resin. Will not chip, warp, rust or peel. Shelves have a ¼″ safety retaining lip and are available in 12 unique colors.

Locking steel cabinet panels fit firmly into the specially molded leg slots.

A set of silent roll, 4" full swivel ball bearing casters, two with locking brakes.

Includes a 3-outlet UL listed electrical assembly with a 15 ft. cord.



TPS34C4E-N

**Tuffy Presentation Stations** H.WILSON

#### Tuffy Nickel Presentation Stations - 42"H x 24"W x 18"D







26" Tuffy Carts



16" Tuffy Carts









WT26C4E-N



To specify which shelf color is ordered, replace  $\star$  in this example product number with shelf color code of choice:

#### WT34 C4E-N

**WT26E-N** 

WT1642-N Includes 16", 26", 34" & 42" legs to make a variaty of cart heights. WT2642-N Includes 26", 34" & 42" legs to make a variaty of cart heights. The WT2642 also includes

cabinet panels.