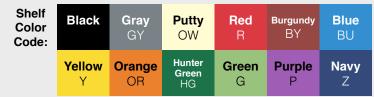

| Shelf<br>Color<br>Code: | Black              | <b>Gray</b><br>GY | <b>Putty</b><br>OW    | <b>Red</b><br>R   | <b>Burgundy</b><br>BY | <b>Blue</b><br>BU |
|-------------------------|--------------------|-------------------|-----------------------|-------------------|-----------------------|-------------------|
|                         | <b>Yellow</b><br>Y | Orange<br>OR      | Hunter<br>Green<br>HG | <b>Green</b><br>G | Purple<br>P           | <b>Navy</b><br>Z  |

#### Tuffy Nickel Presentation Stations - 42"H x 24"W x 18"D

26" Tuffy Carts

16" Tuffy Carts

WT26C4E-N

To specify which shelf color is ordered, replace  $\star$  in this example product number with shelf color code of choice: