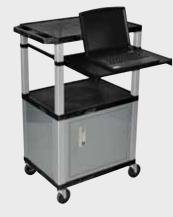

### Tuffy Nickel Presentation Stations - 42"H x 24"W x 18"D

### Tuffy Nickel Presentation Stations - 34"H x 24"W x 18"D

19 <sup>5</sup>% W x 15 <sup>5</sup>% D

Shelves are constructed with a injection molded thermoplastic resin. Will not chip, warp, rust or peel. Shelves have a ¼″ safety retaining lip and are available in 12 unique colors.

Locking steel cabinet panels fit firmly into the specially molded leg slots.

A set of silent roll, 4" full swivel ball bearing casters, two with locking brakes.

Includes a 3-outlet UL listed electrical assembly with a 15 ft. cord.