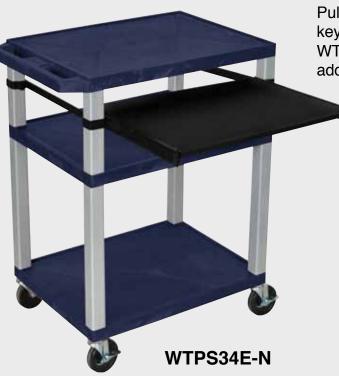

### Tuffy Nickel Presentation Stations - 34"H x 24"W x 18"D

19 <sup>5</sup>% W x 15 <sup>5</sup>% D

Shelves are constructed with a injection molded thermoplastic resin. Will not chip, warp, rust or peel. Shelves have a ¼″ safety retaining lip and are available in 12 unique colors.