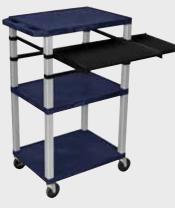

#### Tuffy Nickel Presentation Stations - 42"H x 24"W x 18"D

#### NEW Tuffy Pullout Shelf Series

19 5⁄8 W x 15 5⁄8 D

Shelves are constructed with a injection molded thermoplastic resin. Will not chip, warp, rust or peel. Shelves have a  $\frac{1}{4}$  safety retaining lip and are available in 12 unique colors.

Locking steel cabinet panels fit firmly into the specially molded leg slots.

A set of silent roll, 4" full swivel ball bearing casters, two with locking brakes.

Includes a 3-outlet UL listed electrical assembly with a 15 ft. cord.