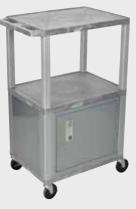

### Tuffy Nickel Presentation Stations - 34"H x 24"W x 18"D

19 <sup>5</sup>% W x 15 <sup>5</sup>% D

Shelves are constructed with a injection molded thermoplastic resin. Will not chip, warp, rust or peel. Shelves have a ¼″ safety retaining lip and are available in 12 unique colors.

Locking steel cabinet panels fit firmly into the specially molded leg slots.

A set of silent roll, 4" full swivel ball bearing casters, two with locking brakes.

Includes a 3-outlet UL listed electrical assembly with a 15 ft. cord.

TPS34C4E-N

**Tuffy Presentation Stations** H.WILSON