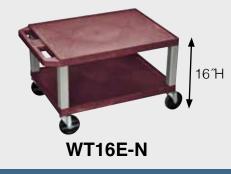

#### Tuffy Nickel Presentation Stations - 42"H x 24"W x 18"D

26" Tuffy Carts

16" Tuffy Carts

WT26C4E-N

To specify which shelf color is ordered, replace  $\star$  in this example product number with shelf color code of choice: