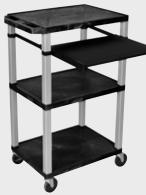

#### Tuffy Nickel Presentation Stations - 42"H x 24"W x 18"D

#### NEW Tuffy Pullout Shelf Series

19 5⁄8 W x 15 5⁄8 D

Shelves are constructed with a injection molded thermoplastic resin. Will not chip, warp, rust or peel. Shelves have a  $\frac{1}{4}$  safety retaining lip and are available in 12 unique colors.

Locking steel cabinet panels fit firmly into the specially molded leg slots.

A set of silent roll, 4" full swivel ball bearing casters, two with locking brakes.

Includes a 3-outlet UL listed electrical assembly with a 15 ft. cord.