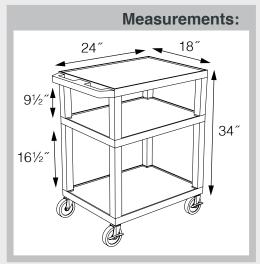

## 16½" 42½"

WTPSP42E-B

WT42C2E-B/WTD

WT42E-B/WTD

Tuffy Black Presentation Stations - 34"H x 24"W x 18"D

19 %"W x 15 %"D

Shelves are constructed with a injection molded thermoplastic resin. Will not chip, warp, rust or peel. Shelves have a ¼" safety retaining lip and are available in 12 unique colors.