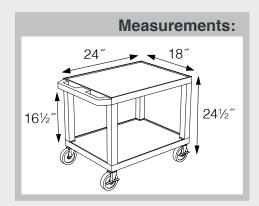

## 16½" 42½"

WTPSP42E-B

WT42C2E-B/WTD

WT42E-B/WTD

Tuffy Black Presentation Stations - 34"H x 24"W x 18"D

19 %"W x 15 %"D

Shelves are constructed with a injection molded thermoplastic resin. Will not chip, warp, rust or peel. Shelves have a ¼" safety retaining lip and are available in 12 unique colors.