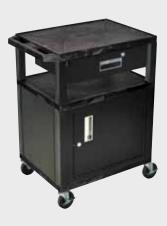

WT42C2E-B

Tuffy Black Presentation Stations - 42"H x 24"W x 18"D

Front & Side pull-out shelves ideal for laptop, keyboards and projectors. Lockable WTD drawers great for storage and added security.

19 %"W x 13 %"D

Measurements:

## 16½" 42½"

WTPSP42E-B

WT42C2E-B/WTD

WT42E-B/WTD

Tuffy Black Presentation Stations - 34"H x 24"W x 18"D

19 %"W x 15 %"D

Shelves are constructed with a injection molded thermoplastic resin. Will not chip, warp, rust or peel. Shelves have a ¼" safety retaining lip and are available in 12 unique colors.