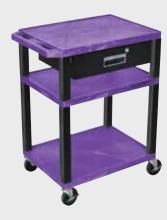

#### 26" Tuffy Carts

WT26C2E-B

WT26E-B

| Shelf |
|-------|
| Color |
| Code: |

| Black       | <b>Gray</b><br>GY | <b>Putty</b><br>OW    | <b>Red</b><br>R   | Burgundy<br>BY | <b>Blue</b><br>BU |
|-------------|-------------------|-----------------------|-------------------|----------------|-------------------|
| Yellow<br>Y | Orange<br>OR      | Hunter<br>Green<br>HG | <b>Green</b><br>G | Purple         | Navy<br>Z         |