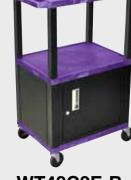

# H. Wilson Tuffy WT42GYC2E-B Gray 42" High Tuffy Utility A/V Cart with Cabinet (3-Shelf Black Legs)

Sell Sheet

Call Us at 1-800-944-4573

Tuffy Black Presentation Stations - 42"H x 24"W x 18"D

NEW Tuffy Pullout Shelf Series

WT42C2E-B

Tuffy Black Presentation Stations - 42"H x 24"W x 18"D

Front & Side pull-out shelves ideal for laptop, keyboards and projectors. Lockable WTD drawers great for storage and added security.

19 %"W x 13 %"D

#### Tuffy Black Presentation Stations - 42"H x 24"W x 18"D

Pull-out shelves ideal for laptop, keyboards and projectors. Lockable WTD drawers great for storage and added security.