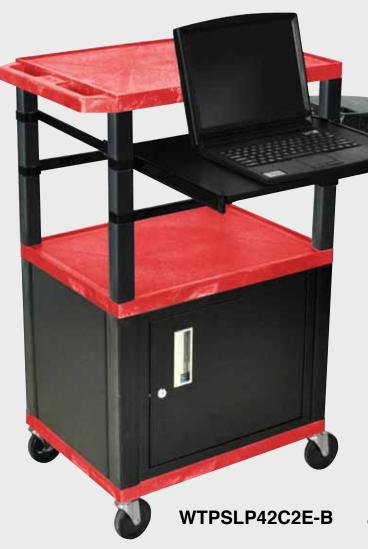

# H. Wilson Tuffy WT42GYC2E-B Gray 42" High Tuffy Utility A/V Cart with Cabinet (3-Shelf Black Legs)

Sell Sheet

Call Us at 1-800-944-4573

Tuffy Black Presentation Stations - 42"H x 24"W x 18"D

NEW Tuffy Pullout Shelf Series

WT42C2E-B

Tuffy Black Presentation Stations - 42"H x 24"W x 18"D

Front & Side pull-out shelves ideal for laptop, keyboards and projectors. Lockable WTD drawers great for storage and added security.

19 %"W x 13 %"D

#### Tuffy Black Presentation Stations - 42"H x 24"W x 18"D

Pull-out shelves ideal for laptop, keyboards and projectors. Lockable WTD drawers great for storage and added security.