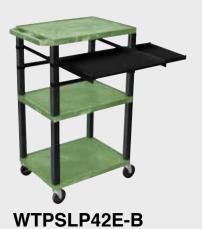

## 16½" 42½"

WTPSP42E-B

WT42C2E-B/WTD

WT42E-B/WTD

Tuffy Black Presentation Stations - 34"H x 24"W x 18"D

19 %"W x 15 %"D

Shelves are constructed with a injection molded thermoplastic resin. Will not chip, warp, rust or peel. Shelves have a ¼" safety retaining lip and are available in 12 unique colors.