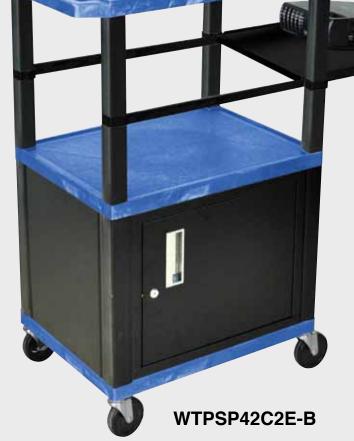

## 16½" 42½"

WTPSP42E-B

WT42C2E-B/WTD

WT42E-B/WTD

Tuffy Black Presentation Stations - 34"H x 24"W x 18"D

19 %"W x 15 %"D

Shelves are constructed with a injection molded thermoplastic resin. Will not chip, warp, rust or peel. Shelves have a ¼" safety retaining lip and are available in 12 unique colors.

Locking steel cabinet panels fit firmly into the specially molded leg slots.

A set of silent roll, 4" full swivel ball bearing casters, two with locking brakes.

Includes a 3-outlet UL listed electrical assembly with a 15 ft. cord.

WT34C2E-B

WT34E-B

WT34C2E-B/WTD

WT34E-B/WTD