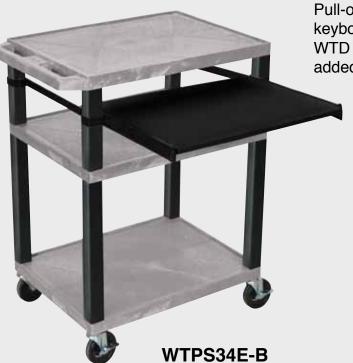

#### Tuffy Black Presentation Stations - 42"H x 24"W x 18"D

Pull-out shelves ideal for laptop, keyboards and projectors. Lockable WTD drawers great for storage and added security.