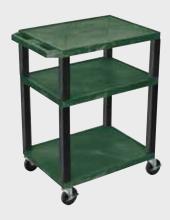

# H. Wilson Tuffy WT42GYC2E-B Gray 42" High Tuffy Utility A/V Cart with Cabinet (3-Shelf Black Legs)

Sell Sheet

Call Us at 1-800-944-4573

Tuffy Black Presentation Stations - 42"H x 24"W x 18"D

NEW Tuffy Pullout Shelf Series

19 %"W x 15 %"D

Shelves are constructed with a injection molded thermoplastic resin. Will not chip, warp, rust or peel. Shelves have a ¼" safety retaining lip and are available in 12 unique colors.

Locking steel cabinet panels fit firmly into the specially molded leg slots.

A set of silent roll, 4" full swivel ball bearing casters, two with locking brakes.

Includes a 3-outlet UL listed electrical assembly with a 15 ft. cord.

Shelf Color Code:

| • | Black       | <b>Gray</b><br>GY | <b>Putty</b><br>OW    | <b>Red</b><br>R | <b>Burgundy</b><br>BY | <b>Blue</b><br>BU |
|---|-------------|-------------------|-----------------------|-----------------|-----------------------|-------------------|
|   | Yellow<br>Y | Orange<br>OR      | Hunter<br>Green<br>HG | <b>Green</b>    | <b>Purple</b>         | <b>Navy</b><br>Z  |