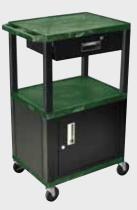

## 16½" 42½"

WTPSP42E-B

WT42C2E-B/WTD

WT42E-B/WTD

Tuffy Black Presentation Stations - 34"H x 24"W x 18"D

19 %"W x 15 %"D

Shelves are constructed with a injection molded thermoplastic resin. Will not chip, warp, rust or peel. Shelves have a ¼" safety retaining lip and are available in 12 unique colors.

Locking steel cabinet panels fit firmly into the specially molded leg slots.

A set of silent roll, 4" full swivel ball bearing casters, two with locking brakes.

Includes a 3-outlet UL listed electrical assembly with a 15 ft. cord.

WT34C2E-B

WT34E-B

WT34C2E-B/WTD

WT34E-B/WTD