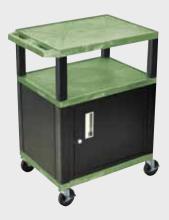

## 16½" 42½"

WTPSP42E-B

WT42C2E-B/WTD

WT42E-B/WTD

Tuffy Black Presentation Stations - 34"H x 24"W x 18"D

19 %"W x 15 %"D

Shelves are constructed with a injection molded thermoplastic resin. Will not chip, warp, rust or peel. Shelves have a ¼" safety retaining lip and are available in 12 unique colors.

Locking steel cabinet panels fit firmly into the specially molded leg slots.

A set of silent roll, 4" full swivel ball bearing casters, two with locking brakes.

Includes a 3-outlet UL listed electrical assembly with a 15 ft. cord.

WT34C2E-B

WT34E-B

WT34C2E-B/WTD

WT34E-B/WTD