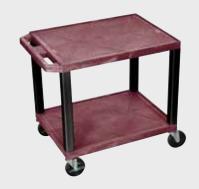

#### 26" Tuffy Carts

WT26C2E-B

WT26E-B

| Shelf |
|-------|
| Color |
| Code: |

| Black       | <b>Gray</b><br>GY | <b>Putty</b><br>OW    | <b>Red</b><br>R   | Burgundy<br>BY | <b>Blue</b><br>BU |
|-------------|-------------------|-----------------------|-------------------|----------------|-------------------|
| Yellow<br>Y | Orange<br>OR      | Hunter<br>Green<br>HG | <b>Green</b><br>G | Purple         | Navy<br>Z         |