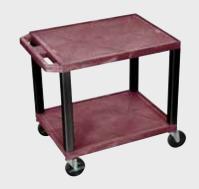

### 26" Tuffy Carts

WT26C2E-B

WT26E-B

| Shelf |
|-------|
| Color |
| Code: |

| Black       | <b>Gray</b><br>GY | <b>Putty</b><br>OW    | <b>Red</b><br>R   | Burgundy<br>BY | <b>Blue</b><br>BU |
|-------------|-------------------|-----------------------|-------------------|----------------|-------------------|
| Yellow<br>Y | Orange<br>OR      | Hunter<br>Green<br>HG | <b>Green</b><br>G | Purple         | Navy<br>Z         |