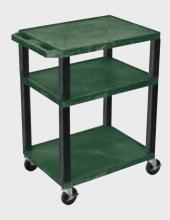

# H. Wilson Tuffy WT42GYE-B Gray 42" High Tuffy Utility A/V Cart (3-Shelf Black Legs)

Tuffy Black Presentation Stations - 42"H x 24"W x 18"D

NEW Tuffy Pullout Shelf Series

19 %"W x 15 %"D

Shelves are constructed with a injection molded thermoplastic resin. Will not chip, warp, rust or peel. Shelves have a ¼" safety retaining lip and are available in 12 unique colors.

Shelf Color Code:

| • | Black       | <b>Gray</b><br>GY | <b>Putty</b><br>OW    | <b>Red</b><br>R | <b>Burgundy</b><br>BY | <b>Blue</b><br>BU |
|---|-------------|-------------------|-----------------------|-----------------|-----------------------|-------------------|
|   | Yellow<br>Y | Orange<br>OR      | Hunter<br>Green<br>HG | <b>Green</b>    | <b>Purple</b>         | <b>Navy</b><br>Z  |