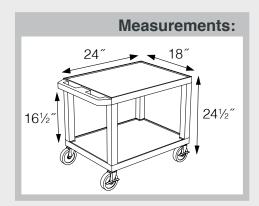

### 26" Tuffy Carts

WT26C2E-B

WT26E-B

| Shelf |
|-------|
| Color |
| Code: |

| Black       | <b>Gray</b><br>GY | <b>Putty</b><br>OW    | <b>Red</b><br>R   | Burgundy<br>BY | <b>Blue</b><br>BU |
|-------------|-------------------|-----------------------|-------------------|----------------|-------------------|
| Yellow<br>Y | Orange<br>OR      | Hunter<br>Green<br>HG | <b>Green</b><br>G | Purple         | Navy<br>Z         |