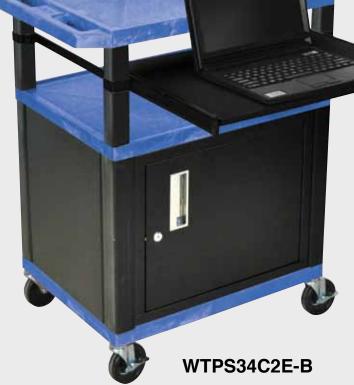

WT34C2E-B

WT34E-B

WT34C2E-B/WTD

WT34E-B/WTD

### Tuffy Black Presentation Stations - 42"H x 24"W x 18"D

Pull-out shelves ideal for laptop, keyboards and projectors. Lockable WTD drawers great for storage and added security.