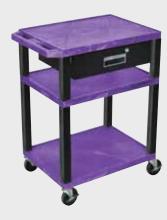

### 26" Tuffy Carts

WT26C2E-B

WT26E-B

| Shelf |
|-------|
| Color |
| Code: |

| Black       | <b>Gray</b><br>GY | <b>Putty</b><br>OW    | <b>Red</b><br>R   | Burgundy<br>BY | <b>Blue</b><br>BU |
|-------------|-------------------|-----------------------|-------------------|----------------|-------------------|
| Yellow<br>Y | Orange<br>OR      | Hunter<br>Green<br>HG | <b>Green</b><br>G | Purple         | Navy<br>Z         |

To specify which shelf color is ordered, replace ★ in this example product number with shelf color code of choice:

WT34★C2E-B