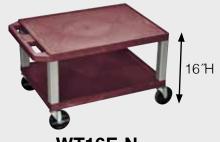

ge and added security.





### 26" Tuffy Carts



WT26C4E-N



WT26E-N



Shelf Color Code:

| Black       | <b>Gray</b><br>GY | <b>Putty</b><br>OW    | <b>Red</b><br>R   | Burgundy<br>BY | <b>Blue</b><br>BU |
|-------------|-------------------|-----------------------|-------------------|----------------|-------------------|
| Yellow<br>Y | Orange<br>OR      | Hunter<br>Green<br>HG | <b>Green</b><br>G | Purple         | Navy<br>Z         |

To specify which shelf color is ordered, replace ★ in this example product number with shelf color code of choice:

WT34★C4E-N

#### WT1642-N

Includes 16", 26", 34" & 42" legs to make a variaty of cart heights. **WT2642-N** 

Includes 26", 34" & 42" legs to make a variaty of cart heights. The WT2642 also includes cabinet panels.

### 16" Tuffy Carts



WT16E-N