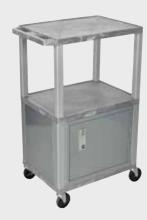

# H. Wilson Tuffy WT42GYE-N Gray 42" High Tuffy Utility A/V Cart (3-Shelf Nickel Legs)

Locking steel cabinet panels fit firmly into the specially molded leg slots.

A set of silent roll, 4" full swivel ball bearing casters, two with locking brakes.

Includes a 3-outlet UL listed electrical assembly with a 15 ft. cord.