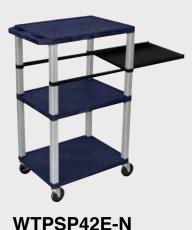

### Tuffy Nickel Presentation Stations - 42"H x 24"W x 18"D

NEW Tuffy Pullout Shelf Series

19 %"W x 15 %"D

Shelves are constructed with a injection molded thermoplastic resin. Will not chip, warp, rust or peel. Shelves have a ¼" safety retaining lip and are available in 12 unique colors.

WTPS42C4E-N

WTPS42E-N

WT42C4E-N

Tuffy Nickel Presentation Stations - 42"H x 24"W x 18"D

Front & Side pull-out shelves ideal for laptop, keyboards and projectors. Lockable WTD drawers great for storage and added security.

#### Tuffy Nickel Presentation Stations - 42"H x 24"W x 18"D

Pull-out shelves ideal for laptop, keyboards and projectors. Lockable WTD drawers great for storage and added security.