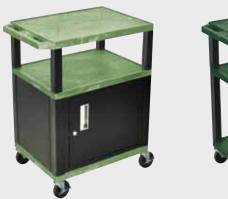

Locking steel cabinet panels fit firmly into the specially molded leg slots.

A set of silent roll, 4" full swivel ball bearing casters, two with locking brakes.

Includes a 3-outlet UL listed electrical assembly with a 15 ft. cord.