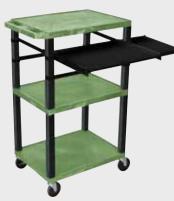

# H. Wilson Tuffy WT42PE-B Purple 42" High Tuffy Utility A/V Cart (3-Shelf Black Legs)

Sell Sheet

Call Us at 1-800-944-4573

**LN** H.WILSON Tuffy Presentation Stations

#### Tuffy Black Presentation Stations - 42"H x 24"W x 18"D

#### NEW Tuffy Pullout Shelf Series

19 5⁄8 W x 15 5⁄8 D

Shelves are constructed with a injection molded thermoplastic resin. Will not chip, warp, rust or peel. Shelves have a <sup>1</sup>/<sub>4</sub>" safety retaining lip and are available in 12 unique colors.

Locking steel cabinet panels fit firmly into the specially molded leg slots.

A set of silent roll, 4" full swivel ball bearing casters, two with locking brakes.

Includes a 3-outlet UL listed electrical assembly with a 15 ft. cord.