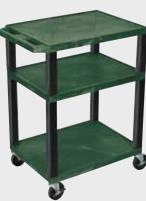

| <b>Navy</b><br>Z  |



WTPSLP42E-B



TPSLP42C2E-B

WTPS42C2E-B



WTPS42E-B



WT42C2E-B

## **LN** H.WILSON Tuffy Presentation Stations

### Tuffy Black Presentation Stations - 42"H x 24"W x 18"D





## **LN** H.WILSON Tuffy Presentation Stations

### Tuffy Black Presentation Stations - 34"H x 24"W x 18"D



#### NEW Tuffy Pullout Shelf Series

19 %″W x 15 %″D

Shelves are constructed with a injection molded thermoplastic resin. Will not chip, warp, rust or peel. Shelves have a ¼″ safety retaining lip and are available in 12 unique colors.

Locking steel cabinet panels fit firmly into the specially molded leg slots.

A set of silent roll, 4" full swivel ball bearing casters, two with locking brakes.

Includes a 3-outlet UL listed electrical assembly with a 15 ft. cord.



WT34C2E-B



TPS34C2E-B

WT34E-B



WT34C2E-B/WTD



WT34E-B/WTD

**Tuffy Presentation Stations** H.WILSON

#### Tuffy Black Presentation Stations - 42"H x 24"W x 18"D







26" Tuffy Carts



16" Tuffy Carts







**WT26C2E-B** 



Black Gray Putty Red Burgundy Blue OW ΒY ΒU Hunter Purple Yellow Orange Green Navy Green HG γ OR G Ζ Ρ

To specify which shelf color is ordered, replace  $\star$  in this example product number with shelf color code of choice:

#### WT34 C2E-B

**WT26E-B** 

#### WT1642-B

Includes 16", 26", 34" & 42" legs to make a variaty of cart heights. WT2642-B Includes 26", 34" & 42" legs to make a variaty of cart heights. The WT2642 also includes

cabinet panels.