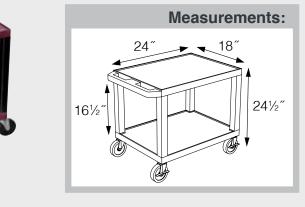

42"H x 24"W x 18"D





## **LN** H.WILSON Tuffy Presentation Stations

### Tuffy Black Presentation Stations - 34"H x 24"W x 18"D



#### NEW Tuffy Pullout Shelf Series

19 %″W x 15 %″D

Shelves are constructed with a injection molded thermoplastic resin. Will not chip, warp, rust or peel. Shelves have a ¼″ safety retaining lip and are available in 12 unique colors.

Locking steel cabinet panels fit firmly into the specially molded leg slots.

A set of silent roll, 4" full swivel ball bearing casters, two with locking brakes.

Includes a 3-outlet UL listed electrical assembly with a 15 ft. cord.



WT34C2E-B



TPS34C2E-B

WT34E-B



WT34C2E-B/WTD



WT34E-B/WTD

**Tuffy Presentation Stations** H.WILSON

#### Tuffy Black Presentation Stations - 42"H x 24"W x 18"D







26" Tuffy Carts



16" Tuffy Carts







**WT26C2E-B** 



Black Gray Putty Red Burgundy Blue OW ΒY ΒU Hunter Purple Yellow Orange Green Navy Green HG γ OR G Ζ Ρ

To specify which shelf color is ordered, replace  $\star$  in this example product number with shelf color code of choice:

#### WT34 C2E-B

**WT26E-B** 

#### WT1642-B

Includes 16", 26", 34" & 42" legs to make a variaty of cart heights. WT2642-B Includes 26", 34" & 42" legs to make a variaty of cart heights. The WT2642 also includes

cabinet panels.