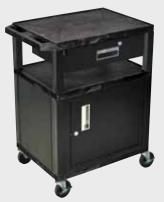

Locking steel cabinet panels fit firmly into the specially molded leg slots.

A set of silent roll, 4" full swivel ball bearing casters, two with locking brakes.

Includes a 3-outlet UL listed electrical assembly with a 15 ft. cord.