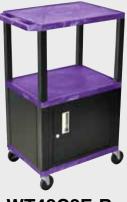

# H. Wilson Tuffy WT42PE-B Purple 42" High Tuffy Utility A/V Cart (3-Shelf Black Legs)

Sell Sheet

Call Us at 1-800-944-4573

**LN** H.WILSON Tuffy Presentation Stations

#### Tuffy Black Presentation Stations - 42"H x 24"W x 18"D