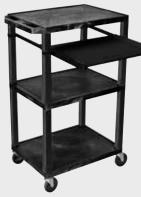

## **LN** H.WILSON Tuffy Presentation Stations

### Tuffy Black Presentation Stations - 42"H x 24"W x 18"D

#### NEW Tuffy Pullout Shelf Series

19 5⁄8 W x 15 5⁄8 D

Shelves are constructed with a injection molded thermoplastic resin. Will not chip, warp, rust or peel. Shelves have a <sup>1</sup>/<sub>4</sub>" safety retaining lip and are available in 12 unique colors.

Locking steel cabinet panels fit firmly into the specially molded leg slots.

A set of silent roll, 4" full swivel ball bearing casters, two with locking brakes.

Includes a 3-outlet UL listed electrical assembly with a 15 ft. cord.