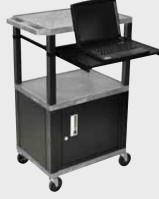

## **LN** H.WILSON Tuffy Presentation Stations

### Tuffy Black Presentation Stations - 34"H x 24"W x 18"D

#### NEW Tuffy Pullout Shelf Series

19 %″W x 15 %″D

Shelves are constructed with a injection molded thermoplastic resin. Will not chip, warp, rust or peel. Shelves have a ¼″ safety retaining lip and are available in 12 unique colors.

Locking steel cabinet panels fit firmly into the specially molded leg slots.

A set of silent roll, 4" full swivel ball bearing casters, two with locking brakes.

Includes a 3-outlet UL listed electrical assembly with a 15 ft. cord.