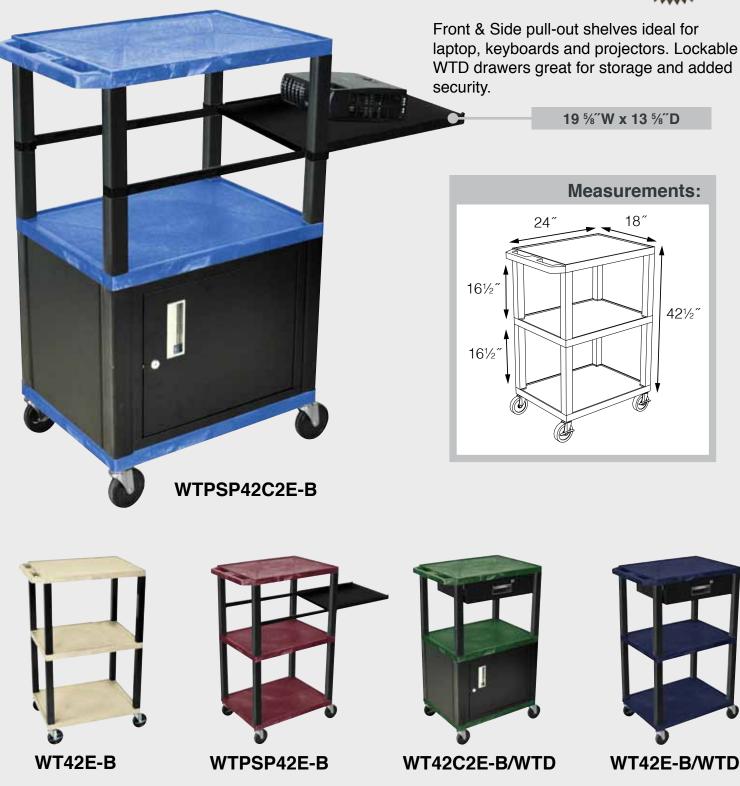

# H. Wilson Tuffy WT42PE-B Purple 42" High Tuffy Utility A/V Cart (3-Shelf Black Legs)

Sell Sheet

Call Us at 1-800-944-4573

**LN** H.WILSON Tuffy Presentation Stations

#### Tuffy Black Presentation Stations - 42"H x 24"W x 18"D

#### NEW Tuffy Pullout Shelf Series

19 5⁄8 W x 15 5⁄8 D

Shelves are constructed with a injection molded thermoplastic resin. Will not chip, warp, rust or peel. Shelves have a <sup>1</sup>/<sub>4</sub>" safety retaining lip and are available in 12 unique colors.

Locking steel cabinet panels fit firmly into the specially molded leg slots.

A set of silent roll, 4" full swivel ball bearing casters, two with locking brakes.

Includes a 3-outlet UL listed electrical assembly with a 15 ft. cord.

| Shelf<br>Color<br>Code: | Black              | <b>Gray</b><br>GY | <b>Putty</b><br>OW    | <b>Red</b><br>R | <b>Burgundy</b><br>BY | <b>Blue</b><br>BU |
|-------------------------|--------------------|-------------------|-----------------------|-----------------|-----------------------|-------------------|
|                         | <b>Yellow</b><br>Y | Orange<br>OR      | Hunter<br>Green<br>HG | Green<br>G      | Purple<br>P           | <b>Navy</b><br>Z  |