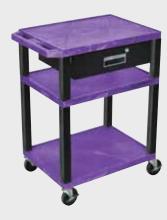

# 16½" 42½"

WTPSP42E-B

WT42C2E-B/WTD

WT42E-B/WTD

Tuffy Black Presentation Stations - 34"H x 24"W x 18"D

19 %"W x 15 %"D

Shelves are constructed with a injection molded thermoplastic resin. Will not chip, warp, rust or peel. Shelves have a ¼" safety retaining lip and are available in 12 unique colors.

WT34C2E-B

WT34E-B

WT34C2E-B/WTD

WT34E-B/WTD

To specify which shelf color is ordered, replace ★ in this example product number with shelf color code of choice:

WT34★C2E-B