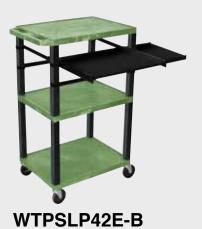

### Sell Sheet

Call Us at 1-800-944-4573

Tuffy Black Presentation Stations - 42"H x 24"W x 18"D

NEW Tuffy Pullout Shelf Series

19 %"W x 15 %"D

Shelves are constructed with a injection molded thermoplastic resin. Will not chip, warp, rust or peel. Shelves have a ¼" safety retaining lip and are available in 12 unique colors.

#### Tuffy Black Presentation Stations - 42"H x 24"W x 18"D

Pull-out shelves ideal for laptop, keyboards and projectors. Lockable WTD drawers great for storage and added security.