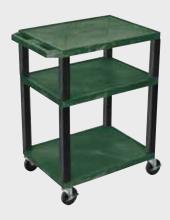

### Sell Sheet

Call Us at 1-800-944-4573

Tuffy Black Presentation Stations - 42"H x 24"W x 18"D

NEW Tuffy Pullout Shelf Series

19 %"W x 15 %"D

Shelves are constructed with a injection molded thermoplastic resin. Will not chip, warp, rust or peel. Shelves have a ¼" safety retaining lip and are available in 12 unique colors.

Shelf Color Code:

| • | Black       | <b>Gray</b><br>GY | Putty<br>OW           | <b>Red</b><br>R   | <b>Burgundy</b><br>BY | <b>Blue</b><br>BU |
|---|-------------|-------------------|-----------------------|-------------------|-----------------------|-------------------|
|   | Yellow<br>Y | Orange<br>OR      | Hunter<br>Green<br>HG | <b>Green</b><br>G | Purple                | <b>Navy</b><br>Z  |