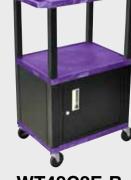

## H. Wilson Tuffy WT42RC2E-B Red 42" High Tuffy Utility A/V Cart with Cabinet (3-Shelf Black Legs)

WT42C2E-B

Tuffy Black Presentation Stations - 42"H x 24"W x 18"D

Front & Side pull-out shelves ideal for laptop, keyboards and projectors. Lockable WTD drawers great for storage and added security.

19 %"W x 13 %"D

#### Tuffy Black Presentation Stations - 42"H x 24"W x 18"D

Pull-out shelves ideal for laptop, keyboards and projectors. Lockable WTD drawers great for storage and added security.