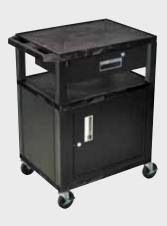

# 16½" 42½"

WTPSP42E-B

WT42C2E-B/WTD

WT42E-B/WTD

Tuffy Black Presentation Stations - 34"H x 24"W x 18"D

19 %"W x 15 %"D

Shelves are constructed with a injection molded thermoplastic resin. Will not chip, warp, rust or peel. Shelves have a ¼" safety retaining lip and are available in 12 unique colors.

WT34C2E-B

WT34E-B

WT34C2E-B/WTD

WT34E-B/WTD