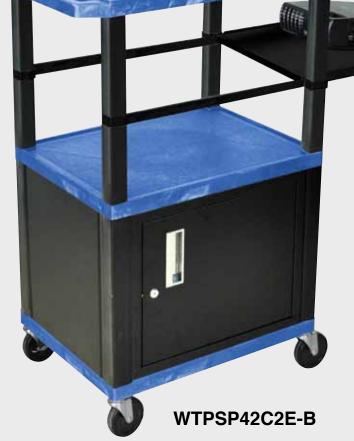

WT42C2E-B

Tuffy Black Presentation Stations - 42"H x 24"W x 18"D

Front & Side pull-out shelves ideal for laptop, keyboards and projectors. Lockable WTD drawers great for storage and added security.

19 %"W x 13 %"D

#### Tuffy Black Presentation Stations - 42"H x 24"W x 18"D

Pull-out shelves ideal for laptop, keyboards and projectors. Lockable WTD drawers great for storage and added security.

Locking steel cabinet panels fit firmly into the specially molded leg slots.

A set of silent roll, 4" full swivel ball bearing casters, two with locking brakes.

Includes a 3-outlet UL listed electrical assembly with a 15 ft. cord.