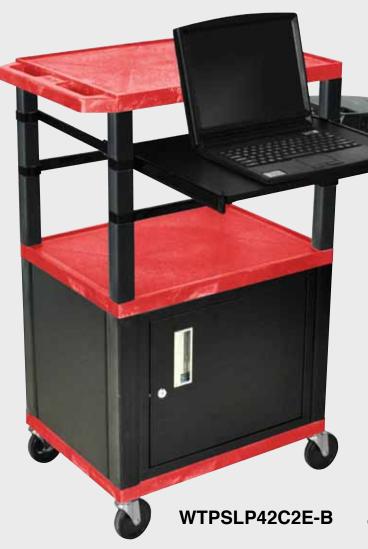

## H. Wilson Tuffy WT42RC2E-B Red 42" High Tuffy Utility A/V Cart with Cabinet (3-Shelf Black Legs)

WT42C2E-B

Tuffy Black Presentation Stations - 42"H x 24"W x 18"D

Front & Side pull-out shelves ideal for laptop, keyboards and projectors. Lockable WTD drawers great for storage and added security.

19 %"W x 13 %"D

#### Tuffy Black Presentation Stations - 42"H x 24"W x 18"D

Pull-out shelves ideal for laptop, keyboards and projectors. Lockable WTD drawers great for storage and added security.