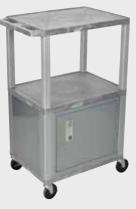

#### Tuffy Nickel Presentation Stations - 42"H x 24"W x 18"D

26" Tuffy Carts

16" Tuffy Carts

WT26C4E-N

To specify which shelf color is ordered, replace  $\star$  in this example product number with shelf color code of choice:

#### WT34 C4E-N

**WT26E-N** 

WT1642-N Includes 16", 26", 34" & 42" legs to make a variaty of cart heights. WT2642-N Includes 26", 34" & 42" legs to make a variaty of cart heights. The WT2642 also includes