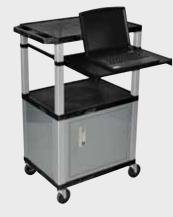

### Tuffy Nickel Presentation Stations - 34"H x 24"W x 18"D

19 <sup>5</sup>% W x 15 <sup>5</sup>% D

Shelves are constructed with a injection molded thermoplastic resin. Will not chip, warp, rust or peel. Shelves have a ¼″ safety retaining lip and are available in 12 unique colors.

Locking steel cabinet panels fit firmly into the specially molded leg slots.

A set of silent roll, 4" full swivel ball bearing casters, two with locking brakes.

Includes a 3-outlet UL listed electrical assembly with a 15 ft. cord.

TPS34C4E-N

**Tuffy Presentation Stations** H.WILSON