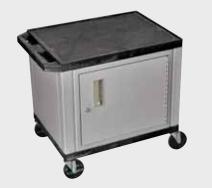

Locking steel cabinet panels fit firmly into the specially molded leg slots.

A set of silent roll, 4" full swivel ball bearing casters, two with locking brakes.

Includes a 3-outlet UL listed electrical assembly with a 15 ft. cord.