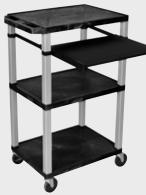

### Tuffy Nickel Presentation Stations - 42"H x 24"W x 18"D

#### NEW Tuffy Pullout Shelf Series

19 5⁄8 W x 15 5⁄8 D

Shelves are constructed with a injection molded thermoplastic resin. Will not chip, warp, rust or peel. Shelves have a  $\frac{1}{4}$  safety retaining lip and are available in 12 unique colors.

WTPSLP42E-N

**FPSLP42C4E-N** 

WTPS42C4E-N

WTPS42E-N

WT42C4E-N