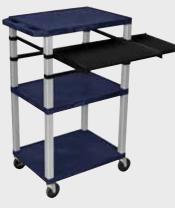

#### Tuffy Nickel Presentation Stations - 42"H x 24"W x 18"D

#### NEW Tuffy Pullout Shelf Series

19 5⁄8 W x 15 5⁄8 D

Shelves are constructed with a injection molded thermoplastic resin. Will not chip, warp, rust or peel. Shelves have a  $\frac{1}{4}$  safety retaining lip and are available in 12 unique colors.

WTPSLP42E-N

**FPSLP42C4E-N** 

WTPS42C4E-N

WTPS42E-N

WT42C4E-N