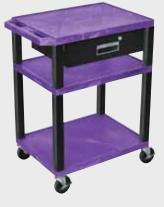

### Tuffy Black Presentation Stations - 34"H x 24"W x 18"D

#### NEW Tuffy Pullout Shelf Series

19 %″W x 15 %″D

Shelves are constructed with a injection molded thermoplastic resin. Will not chip, warp, rust or peel. Shelves have a ¼″ safety retaining lip and are available in 12 unique colors.

Locking steel cabinet panels fit firmly into the specially molded leg slots.

A set of silent roll, 4" full swivel ball bearing casters, two with locking brakes.

Includes a 3-outlet UL listed electrical assembly with a 15 ft. cord.