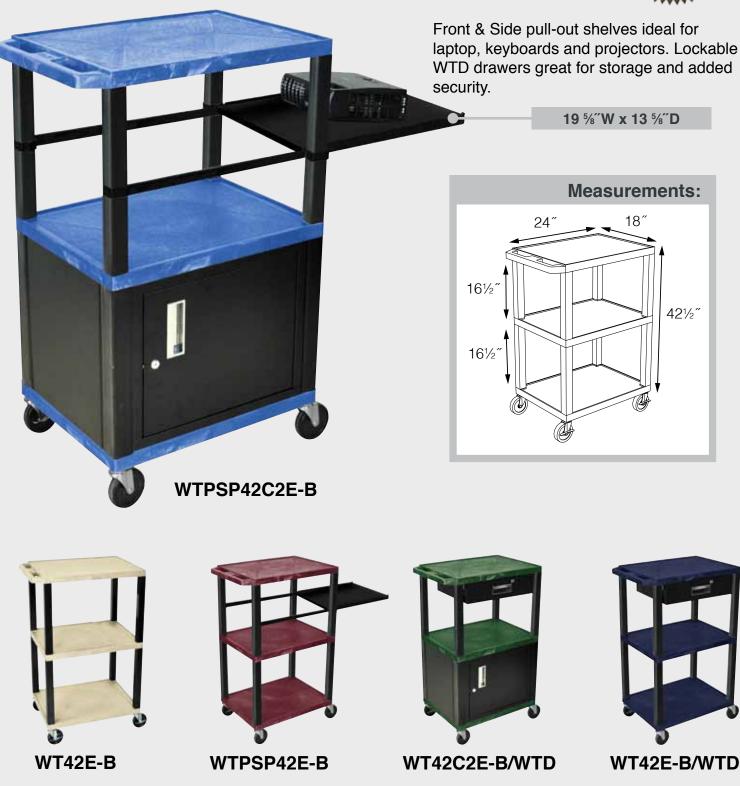

# H. Wilson Tuffy WT42RE-B Red 42" High Tuffy Utility A/V Cart (3-Shelf Black Legs)

Sell Sheet

Call Us at 1-800-944-4573

**LN** H.WILSON Tuffy Presentation Stations

#### Tuffy Black Presentation Stations - 42"H x 24"W x 18"D

#### NEW Tuffy Pullout Shelf Series

19 5⁄8 W x 15 5⁄8 D

Shelves are constructed with a injection molded thermoplastic resin. Will not chip, warp, rust or peel. Shelves have a <sup>1</sup>/<sub>4</sub>" safety retaining lip and are available in 12 unique colors.

Locking steel cabinet panels fit firmly into the specially molded leg slots.

A set of silent roll, 4" full swivel ball bearing casters, two with locking brakes.

Includes a 3-outlet UL listed electrical assembly with a 15 ft. cord.