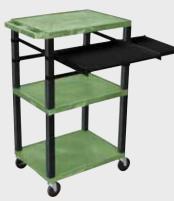

# H. Wilson Tuffy WT42RE-B Red 42" High Tuffy Utility A/V Cart (3-Shelf Black Legs)

Sell Sheet

Call Us at 1-800-944-4573

**LN** H.WILSON Tuffy Presentation Stations

#### Tuffy Black Presentation Stations - 42"H x 24"W x 18"D

#### NEW Tuffy Pullout Shelf Series

19 5⁄8 W x 15 5⁄8 D

Shelves are constructed with a injection molded thermoplastic resin. Will not chip, warp, rust or peel. Shelves have a <sup>1</sup>/<sub>4</sub>" safety retaining lip and are available in 12 unique colors.

Locking steel cabinet panels fit firmly into the specially molded leg slots.

A set of silent roll, 4" full swivel ball bearing casters, two with locking brakes.

Includes a 3-outlet UL listed electrical assembly with a 15 ft. cord.