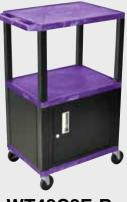

## **LN** H.WILSON Tuffy Presentation Stations

### Tuffy Black Presentation Stations - 34"H x 24"W x 18"D

#### NEW Tuffy Pullout Shelf Series

19 %″W x 15 %″D

Shelves are constructed with a injection molded thermoplastic resin. Will not chip, warp, rust or peel. Shelves have a ¼″ safety retaining lip and are available in 12 unique colors.

Locking steel cabinet panels fit firmly into the specially molded leg slots.

A set of silent roll, 4" full swivel ball bearing casters, two with locking brakes.

Includes a 3-outlet UL listed electrical assembly with a 15 ft. cord.