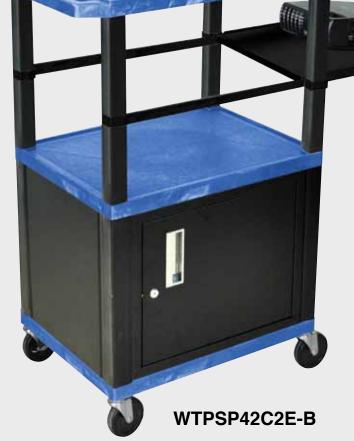

# 16½" 42½"

WTPSP42E-B

WT42C2E-B/WTD

WT42E-B/WTD

Tuffy Black Presentation Stations - 34"H x 24"W x 18"D

19 %"W x 15 %"D

Shelves are constructed with a injection molded thermoplastic resin. Will not chip, warp, rust or peel. Shelves have a ¼" safety retaining lip and are available in 12 unique colors.

Locking steel cabinet panels fit firmly into the specially molded leg slots.

A set of silent roll, 4" full swivel ball bearing casters, two with locking brakes.

Includes a 3-outlet UL listed electrical assembly with a 15 ft. cord.

#### Tuffy Black Presentation Stations - 42"H x 24"W x 18"D

Pull-out shelves ideal for laptop, keyboards and projectors. Lockable WTD drawers great for storage and added security.