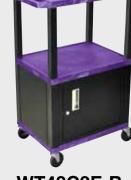

## H. Wilson Tuffy WT42ZC2E-B Navy Blue 42" High Tuffy Utility A/V Cart with Cabinet (3-Shelf Black Legs)

Call Us at 1-800-944-4573

Tuffy Black Presentation Stations - 42"H x 24"W x 18"D

NEW Tuffy Pullout Shelf Series

WT42C2E-B

Tuffy Black Presentation Stations - 42"H x 24"W x 18"D

Front & Side pull-out shelves ideal for laptop, keyboards and projectors. Lockable WTD drawers great for storage and added security.

19 %"W x 13 %"D