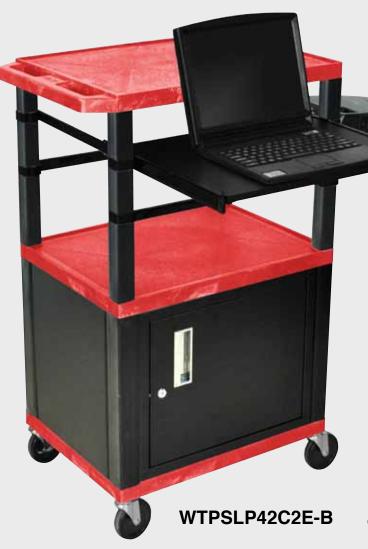

## H. Wilson Tuffy WT42ZC2E-B Navy Blue 42" High Tuffy Utility A/V Cart with Cabinet (3-Shelf Black Legs)

Call Us at 1-800-944-4573

Tuffy Black Presentation Stations - 42"H x 24"W x 18"D

NEW Tuffy Pullout Shelf Series

WT42C2E-B

Tuffy Black Presentation Stations - 42"H x 24"W x 18"D

Front & Side pull-out shelves ideal for laptop, keyboards and projectors. Lockable WTD drawers great for storage and added security.

19 %"W x 13 %"D

#### Tuffy Black Presentation Stations - 42"H x 24"W x 18"D

Pull-out shelves ideal for laptop, keyboards and projectors. Lockable WTD drawers great for storage and added security.