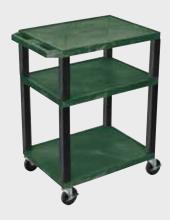

# 16½" 42½"

WTPSP42E-B

WT42C2E-B/WTD

WT42E-B/WTD

Tuffy Black Presentation Stations - 34"H x 24"W x 18"D

19 %"W x 15 %"D

Shelves are constructed with a injection molded thermoplastic resin. Will not chip, warp, rust or peel. Shelves have a ¼" safety retaining lip and are available in 12 unique colors.

WT34C2E-B

WT34E-B

WT34C2E-B/WTD

WT34E-B/WTD