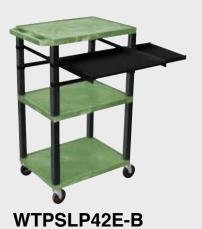

# 16½" 42½"

WTPSP42E-B

WT42C2E-B/WTD

WT42E-B/WTD

Tuffy Black Presentation Stations - 34"H x 24"W x 18"D

19 %"W x 15 %"D

Shelves are constructed with a injection molded thermoplastic resin. Will not chip, warp, rust or peel. Shelves have a ¼" safety retaining lip and are available in 12 unique colors.

#### Tuffy Black Presentation Stations - 42"H x 24"W x 18"D

Pull-out shelves ideal for laptop, keyboards and projectors. Lockable WTD drawers great for storage and added security.