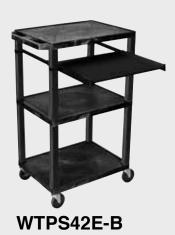

# 16½" 42½"

WTPSP42E-B

WT42C2E-B/WTD

WT42E-B/WTD

Tuffy Black Presentation Stations - 34"H x 24"W x 18"D

19 %"W x 15 %"D

Shelves are constructed with a injection molded thermoplastic resin. Will not chip, warp, rust or peel. Shelves have a ¼" safety retaining lip and are available in 12 unique colors.

#### Tuffy Black Presentation Stations - 42"H x 24"W x 18"D

Pull-out shelves ideal for laptop, keyboards and projectors. Lockable WTD drawers great for storage and added security.