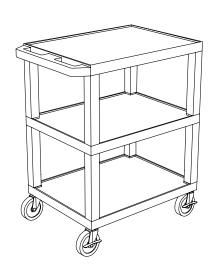

# H. Wilson Tuffy WT42ZC4E-N Navy Blue 42" High Tuffy Utility A/V Cart with Cabinet (3-Shelf Nickel Legs)

### **3 Shelf Tuffy Cart Instructions**

Call **Us at** 1-800-**944**-4**573** for Orders or Inquiries