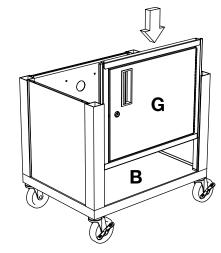

# Tuffy Cart Cabinet Pack Instructions

Please consult your Tuffy cart base unit instructions before starting

#### **Tools Required**

- Rubber Mallet

Call **Us at**1-800-944-4573
for Orders or Inquiries

**IMPORTANT:** Flip shelf **B**, and lock the 2 locking casters **D** before assembling the unit.