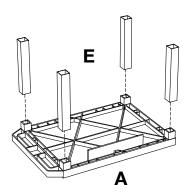

### **3 Shelf Tuffy Cart Instructions**

Call **Us at** 1-800-**944**-4**573** for Orders or Inquiries

#### NOTICE:

Leg lengths of leg **E** may be shorter than leg **F** 