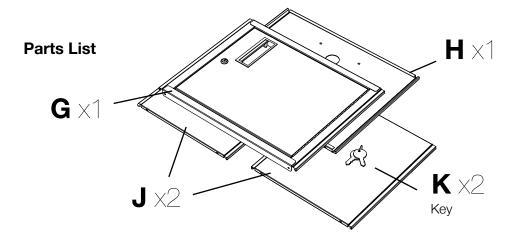

# H. Wilson Tuffy WT42ZC4E-N Navy Blue 42" High Tuffy Utility A/V Cart with Cabinet (3-Shelf Nickel Legs)

# **Instruction Manual**



Call Us at 1-800-944-4573

### **3 Shelf Tuffy Cart Instructions**

Call **Us at** 1-800-**944**-4**573** for Orders or Inquiries

#### NOTICE:

Leg lengths of leg **E** may be shorter than leg **F** 

#### **Parts List**

#### **Tools Required**

- Rubber Mallet













Install optional cabinet pack / pullout shelf / locking drawer assembly after step 1











5



6



# Tuffy Cart Cabinet Pack Instructions

Please consult your Tuffy cart base unit instructions before starting



#### **Tools Required**

- Rubber Mallet

Call **Us at**1-800-944-4573
for Orders or Inquiries



**IMPORTANT:** Flip shelf **B**, and lock the 2 locking casters **D** before assembling the unit.





















#### **WT-D Pullout Drawer Instructions**



**Tools Required**- Phillips Screwdriver





With a Phillips Screwdriver, attach the drawer assembly to the top shelf with the 4 screws.



Call Us at 1-800-944-4573 for Orders or Inquiries

# Parts List A X1 B X1

#### **Tools Required**

- Screwdriver





Number of outlets may vary.

**Instructions** 

**Electric Assembly**