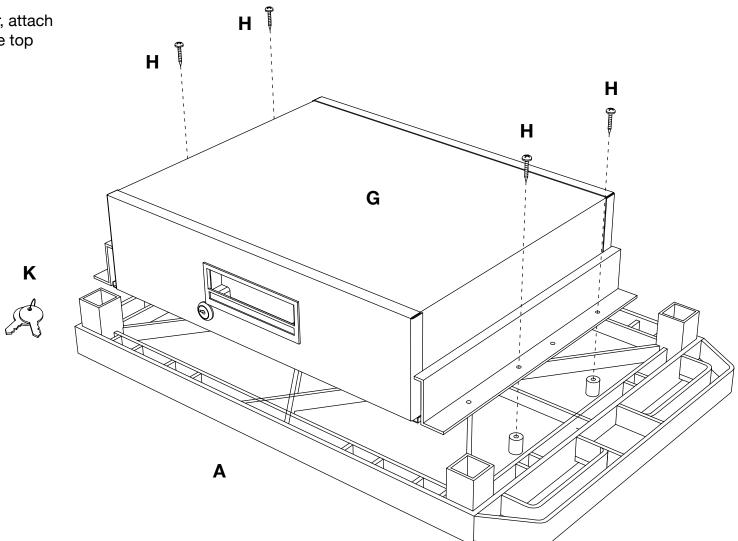

#### **WT-D Pullout Drawer Instructions**

**Tools Required**- Phillips Screwdriver

With a Phillips Screwdriver, attach the drawer assembly to the top shelf with the 4 screws.

Call Us at 1-800-944-4573 for Orders or Inquiries