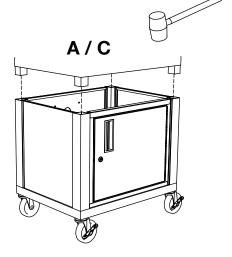

#### **Tools Required**

- Rubber Mallet

Install optional cabinet pack / pullout shelf / locking drawer assembly after step 1

5

6