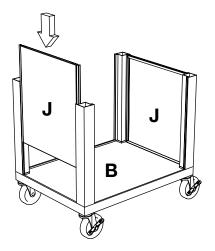

#### **Tools Required**

- Rubber Mallet

Call **Us at**1-800-944-4573
for Orders or Inquiries

**IMPORTANT:** Flip shelf **B**, and lock the 2 locking casters **D** before assembling the unit.