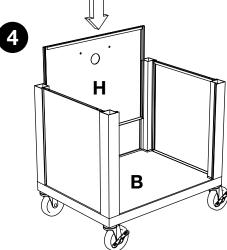

#### **Tools Required**

- Rubber Mallet

Install optional cabinet pack / pullout shelf / locking drawer assembly after step 1

5

6