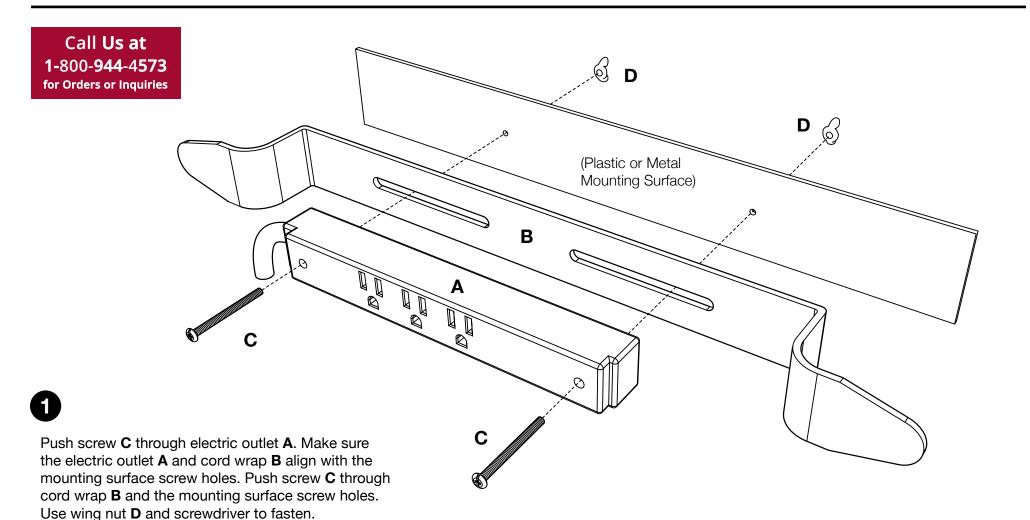

#### **Tools Required**

- Screwdriver

Number of outlets may vary.

**Instructions** 

**Electric Assembly** 