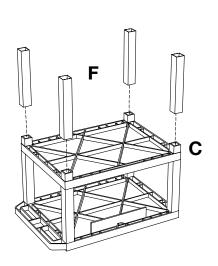

# Tuffy Cart Cabinet Pack Instructions

Please consult your Tuffy cart base unit instructions before starting

#### **Tools Required**

- Rubber Mallet

Call **Us at**1-800-944-4573
for Orders or Inquiries

**IMPORTANT:** Flip shelf **B**, and lock the 2 locking casters **D** before assembling the unit.