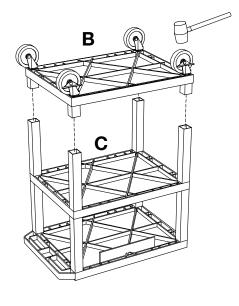

#### **Tools Required**

- Rubber Mallet

Call **Us at**1-800-944-4573
for Orders or Inquiries

**IMPORTANT:** Flip shelf **B**, and lock the 2 locking casters **D** before assembling the unit.