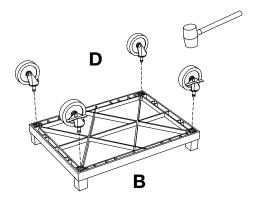

#### **Tools Required**

- Rubber Mallet

Install optional cabinet pack / pullout shelf / locking drawer assembly after step 1

5

6

#### **Tools Required**

- Rubber Mallet

Call **Us at**1-800-944-4573
for Orders or Inquiries

**IMPORTANT:** Flip shelf **B**, and lock the 2 locking casters **D** before assembling the unit.