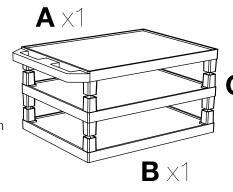

# H. Wilson Tuffy WT42ZC4E-N Navy Blue 42" High Tuffy Utility A/V Cart with Cabinet (3-Shelf Nickel Legs)

# **Instruction Manual**



Call Us at 1-800-944-4573

### **3 Shelf Tuffy Cart Instructions**

Call **Us at** 1-800-**944**-4**573** for Orders or Inquiries

#### NOTICE:

Leg lengths of leg **E** may be shorter than leg **F** 

#### **Parts List**

#### **Tools Required**

- Rubber Mallet













Install optional cabinet pack / pullout shelf / locking drawer assembly after step 1











5



6



# Tuffy Cart Cabinet Pack Instructions

Please consult your Tuffy cart base unit instructions before starting



#### **Tools Required**

- Rubber Mallet

Call **Us at**1-800-944-4573
for Orders or Inquiries



**IMPORTANT:** Flip shelf **B**, and lock the 2 locking casters **D** before assembling the unit.





















#### **WT-D Pullout Drawer Instructions**



**Tools Required**- Phillips Screwdriver





With a Phillips Screwdriver, attach the drawer assembly to the top shelf with the 4 screws.



Call Us at 1-800-944-4573 for Orders or Inquiries

# Parts List A X1 B X1

#### **Tools Required**

- Screwdriver





Number of outlets may vary.

**Instructions** 

**E