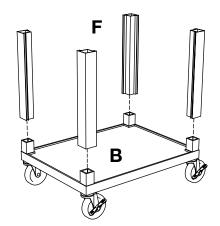

#### NOTICE:

Leg lengths of leg **E** may be shorter than leg **F** 

#### **Tools Required**

- Rubber Mallet

Call **Us at**1-800-944-4573
for Orders or Inquiries

**IMPORTANT:** Flip shelf **B**, and lock the 2 locking casters **D** before assembling the unit.