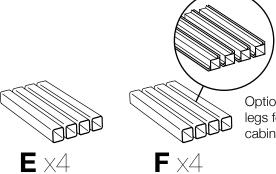

#### NOTICE:

Leg lengths of leg **E** may be shorter than leg **F** 

#### **Parts List**