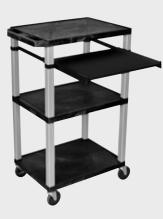

WTPS42C4E-N

WTPS42E-N

WT42C4E-N

Tuffy Nickel Presentation Stations - 42"H x 24"W x 18"D

Front & Side pull-out shelves ideal for laptop, keyboards and projectors. Lockable WTD drawers great for storage and added security.

### Tuffy Nickel Presentation Stations - 42"H x 24"W x 18"D

Pull-out shelves ideal for laptop, keyboards and projectors. Lockable WTD drawers great for storage and added security.