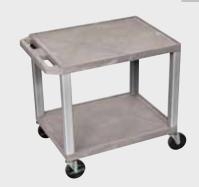

8"D



Front & Side pull-out shelves ideal for laptop, keyboards and projectors. Lockable WTD drawers great for storage and added security.

19 %"W x 13 %"D







WT42E-N







WT42C4E-N/WTD

WT42E-N/WTD

Tuffy Nickel Presentation Stations - 34"H x 24"W x 18"D





19 %"W x 15 %"D



Locking steel cabinet panels fit firmly into the specially molded leg slots.

A set of silent roll, 4" full swivel ball bearing casters, two with locking brakes.

Includes a 3-outlet UL listed electrical assembly with a 15 ft. cord.





WT34C4E-N



WT34E-N



WT34C4E-N/WTD



WT34E-N/WTD

### Tuffy Nickel Presentation Stations - 42"H x 24"W x 18"D



Pull-out shelves ideal for laptop, keyboards and projectors. Lockable WTD drawers great for storage and added security.





## 26" Tuffy Carts



WT26C4E-N



WT26E-N



Shelf Color Code:

| Black       | <b>Gray</b><br>GY | <b>Putty</b><br>OW    | <b>Red</b><br>R   | Burgundy<br>BY | <b>Blue</b><br>BU |
|-------------|-------------------|-----------------------|-------------------|----------------|-------------------|
| Yellow<br>Y | Orange<br>OR      | Hunter<br>Green<br>HG | <b>Green</b><br>G | Purple         | Navy<br>Z         |

To specify which shelf color is ordered, replace ★ in this example product number with shelf color code of choice:

WT34★C4E-N

### WT1642-N

Includes 16", 26", 34" & 42" legs to make a variaty of cart heights. **WT2642-N** 

Includes 26", 34" & 42" legs to make a variaty of cart heights. The WT2642 also includes cabinet panels.

### 16" Tuffy Carts



WT16E-N