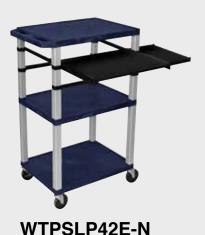

WTPS42C4E-N

WTPS42E-N

WT42C4E-N

Tuffy Nickel Presentation Stations - 42"H x 24"W x 18"D

Front & Side pull-out shelves ideal for laptop, keyboards and projectors. Lockable WTD drawers great for storage and added security.

### Tuffy Nickel Presentation Stations - 42"H x 24"W x 18"D

Pull-out shelves ideal for laptop, keyboards and projectors. Lockable WTD drawers great for storage and added security.