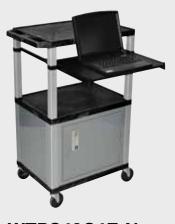

WTPS42C4E-N

WTPS42E-N

WT42C4E-N

Tuffy Nickel Presentation Stations - 42"H x 24"W x 18"D

Front & Side pull-out shelves ideal for laptop, keyboards and projectors. Lockable WTD drawers great for storage and added security.

### Tuffy Nickel Presentation Stations - 42"H x 24"W x 18"D

Pull-out shelves ideal for laptop, keyboards and projectors. Lockable WTD drawers great for storage and added security.