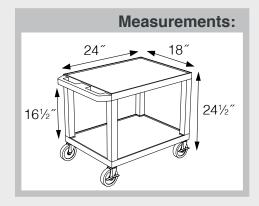

### Tuffy Nickel Presentation Stations - 42"H x 24"W x 18"D

NEW Tuffy Pullout Shelf Series

19 %"W x 15 %"D

Shelves are constructed with a injection molded thermoplastic resin. Will not chip, warp, rust or peel. Shelves have a ¼" safety retaining lip and are available in 12 unique colors.

WTPS42C4E-N

WTPS42E-N

WT42C4E-N

Tuffy Nickel Presentation Stations - 42"H x 24"W x 18"D

Front & Side pull-out shelves ideal for laptop, keyboards and projectors. Lockable WTD drawers great for storage and added security.

19 %"W x 13 %"D

WT42E-N

WT42C4E-N/WTD

WT42E-N/WTD

Tuffy Nickel Presentation Stations - 34"H x 24"W x 18"D

19 %"W x 15 %"D

Locking steel cabinet panels fit firmly into the specially molded leg slots.

A set of silent roll, 4" full swivel ball bearing casters, two with locking brakes.

### Tuffy Nickel Presentation Stations - 42"H x 24"W x 18"D

Pull-out shelves ideal for laptop, keyboards and projectors. Lockable WTD drawers great for storage and added security.