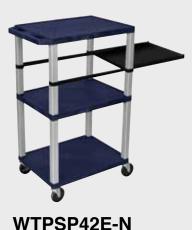

### Tuffy Nickel Presentation Stations - 42"H x 24"W x 18"D

NEW Tuffy Pullout Shelf Series

19 %"W x 15 %"D

Shelves are constructed with a injection molded thermoplastic resin. Will not chip, warp, rust or peel. Shelves have a ¼" safety retaining lip and are available in 12 unique colors.

WTPS42C4E-N

WTPS42E-N

WT42C4E-N

Tuffy Nickel Presentation Stations - 42"H x 24"W x 18"D

Front & Side pull-out shelves ideal for laptop, keyboards and projectors. Lockable WTD drawers great for storage and added security.

### Tuffy Nickel Presentation Stations - 42"H x 24"W x 18"D

Pull-out shelves ideal for laptop, keyboards and projectors. Lockable WTD drawers great for storage and added security.