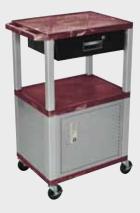

WTPS42C4E-N

WTPS42E-N

WT42C4E-N

Tuffy Nickel Presentation Stations - 42"H x 24"W x 18"D

Front & Side pull-out shelves ideal for laptop, keyboards and projectors. Lockable WTD drawers great for storage and added security.

19 %"W x 13 %"D

WT42E-N

WT42C4E-N/WTD

WT42E-N/WTD

Tuffy Nickel Presentation Stations - 34"H x 24"W x 18"D

19 %"W x 15 %"D

Locking steel cabinet panels fit firmly into the specially molded leg slots.

A set of silent roll, 4" full swivel ball bearing casters, two with locking brakes.

### Tuffy Nickel Presentation Stations - 42"H x 24"W x 18"D

Pull-out shelves ideal for laptop, keyboards and projectors. Lockable WTD drawers great for storage and added security.