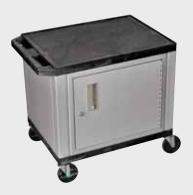

# H. Wilson Tuffy WT42ZC4E-N Navy Blue 42" High Tuffy Utility A/V Cart with Cabinet (3-Shelf Nickel Legs)

Locking steel cabinet panels fit firmly into the specially molded leg slots.

A set of silent roll, 4" full swivel ball bearing casters, two with locking brakes.

Includes a 3-outlet UL listed electrical assembly with a 15 ft. cord.