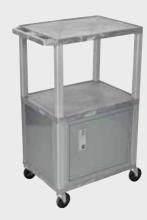

# H. Wilson Tuffy WT42ZC4E-N Navy Blue 42" High Tuffy Utility A/V Cart with Cabinet (3-Shelf Nickel Legs)

Locking steel cabinet panels fit firmly into the specially molded leg slots.

A set of silent roll, 4" full swivel ball bearing casters, two with locking brakes.

Includes a 3-outlet UL listed electrical assembly with a 15 ft. cord.

Shelf Color Code:

| Black       | <b>Gray</b>  | <b>Putty</b>          | <b>Red</b>        | Burgundy | <b>Blue</b>      |
|-------------|--------------|-----------------------|-------------------|----------|------------------|
|             | GY           | OW                    | R                 | BY       | BU               |
| Yellow<br>Y | Orange<br>OR | Hunter<br>Green<br>HG | <b>Green</b><br>G | Purple   | <b>Navy</b><br>Z |