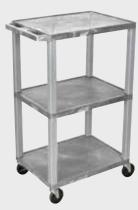

Locking steel cabinet panels fit firmly into the specially molded leg slots.

A set of silent roll, 4" full swivel ball bearing casters, two with locking brakes.

Includes a 3-outlet UL listed electrical assembly with a 15 ft. cord.

Shelf Color Code:

| Black       | <b>Gray</b>  | <b>Putty</b>          | <b>Red</b>        | Burgundy | <b>Blue</b>      |
|-------------|--------------|-----------------------|-------------------|----------|------------------|
|             | GY           | OW                    | R                 | BY       | BU               |
| Yellow<br>Y | Orange<br>OR | Hunter<br>Green<br>HG | <b>Green</b><br>G | Purple   | <b>Navy</b><br>Z |