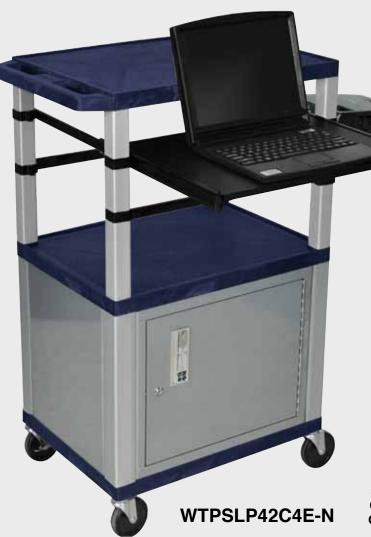

# H. Wilson Tuffy WT42ZC4E-N Navy Blue 42" High Tuffy Utility A/V Cart with Cabinet (3-Shelf Nickel Legs)

WTPS42C4E-N

WTPS42E-N

WT42C4E-N

Tuffy Nickel Presentation Stations - 42"H x 24"W x 18"D

Front & Side pull-out shelves ideal for laptop, keyboards and projectors. Lockable WTD drawers great for storage and added security.

### Tuffy Nickel Presentation Stations - 42"H x 24"W x 18"D

Pull-out shelves ideal for laptop, keyboards and projectors. Lockable WTD drawers great for storage and added security.