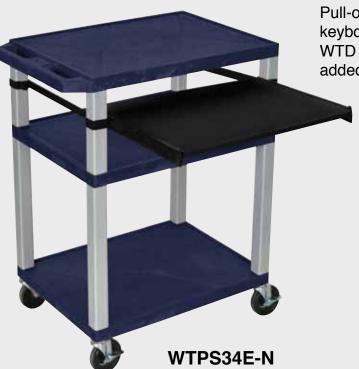

WTPS42C4E-N

WTPS42E-N

WT42C4E-N

Tuffy Nickel Presentation Stations - 42"H x 24"W x 18"D

Front & Side pull-out shelves ideal for laptop, keyboards and projectors. Lockable WTD drawers great for storage and added security.

### Tuffy Nickel Presentation Stations - 42"H x 24"W x 18"D

Pull-out shelves ideal for laptop, keyboards and projectors. Lockable WTD drawers great for storage and added security.