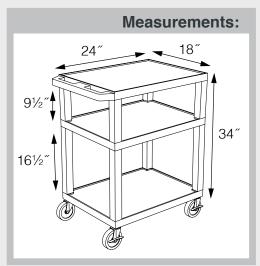

### Tuffy Nickel Presentation Stations - 42"H x 24"W x 18"D

NEW Tuffy Pullout Shelf Series

19 %"W x 15 %"D

Shelves are constructed with a injection molded thermoplastic resin. Will not chip, warp, rust or peel. Shelves have a ¼" safety retaining lip and are available in 12 unique colors.