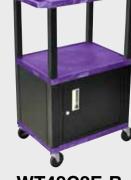

# H. Wilson Tuffy WT42ZE-B Navy Blue 42" High Tuffy Utility A/V Cart (3-Shelf Black Legs)

#### Sell Sheet

Call Us at 1-800-944-4573

Tuffy Black Presentation Stations - 42"H x 24"W x 18"D

NEW Tuffy Pullout Shelf Series

19 %"W x 15 %"D

Shelves are constructed with a injection molded thermoplastic resin. Will not chip, warp, rust or peel. Shelves have a ¼" safety retaining lip and are available in 12 unique colors.

Locking steel cabinet panels fit firmly into the specially molded leg slots.

A set of silent roll, 4" full swivel ball bearing casters, two with locking brakes.

Includes a 3-outlet UL listed electrical assembly with a 15 ft. cord.