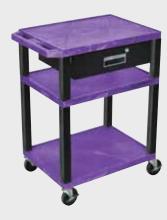

Shelf Color Code:

| • | Black       | <b>Gray</b><br>GY | <b>Putty</b><br>OW    | <b>Red</b><br>R | <b>Burgundy</b><br>BY | <b>Blue</b><br>BU |
|---|-------------|-------------------|-----------------------|-----------------|-----------------------|-------------------|
|   | Yellow<br>Y | Orange<br>OR      | Hunter<br>Green<br>HG | <b>Green</b>    | <b>Purple</b>         | <b>Navy</b><br>Z  |