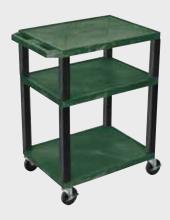

Shelf Color Code:

| • | Black       | <b>Gray</b><br>GY | <b>Putty</b><br>OW    | <b>Red</b><br>R | <b>Burgundy</b><br>BY | <b>Blue</b><br>BU |
|---|-------------|-------------------|-----------------------|-----------------|-----------------------|-------------------|
|   | Yellow<br>Y | Orange<br>OR      | Hunter<br>Green<br>HG | <b>Green</b>    | <b>Purple</b>         | <b>Navy</b><br>Z  |