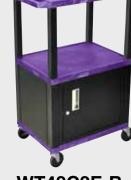

# H. Wilson 42" High Blue Tuffy Utility A/V Cart with Cabinet and Pullout Shelf (3-Shelf Nickel Legs)

Sell Sheet

Call Us at 1-800-944-4573

Tuffy Black Presentation Stations - 42"H x 24"W x 18"D

NEW Tuffy Pullout Shelf Series

WT42C2E-B

Tuffy Black Presentation Stations - 42"H x 24"W x 18"D

Front & Side pull-out shelves ideal for laptop, keyboards and projectors. Lockable WTD drawers great for storage and added security.

19 %"W x 13 %"D