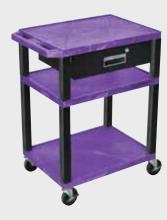

### 26" Tuffy Carts

WT26C2E-B

WT26E-B

| Shelf |
|-------|
| Color |
| Code: |

| Black       | <b>Gray</b><br>GY | <b>Putty</b><br>OW    | <b>Red</b><br>R   | Burgundy<br>BY | <b>Blue</b><br>BU |
|-------------|-------------------|-----------------------|-------------------|----------------|-------------------|
| Yellow<br>Y | Orange<br>OR      | Hunter<br>Green<br>HG | <b>Green</b><br>G | Purple         | <b>Navy</b><br>Z  |