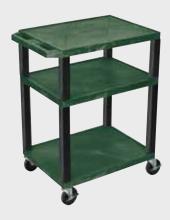

# H. Wilson 42" High Blue Tuffy Utility A/V Cart with Cabinet and Pullout Shelf (3-Shelf Nickel Legs)

Sell Sheet

Call Us at 1-800-944-4573

Tuffy Black Presentation Stations - 42"H x 24"W x 18"D

NEW Tuffy Pullout Shelf Series

19 %"W x 15 %"D

Shelves are constructed with a injection molded thermoplastic resin. Will not chip, warp, rust or peel. Shelves have a ¼" safety retaining lip and are available in 12 unique colors.

Locking steel cabinet panels fit firmly into the specially molded leg slots.

A set of silent roll, 4" full swivel ball bearing casters, two with locking brakes.

Includes a 3-outlet UL listed electrical assembly with a 15 ft. cord.

Shelf Color Code:

| • | Black       | <b>Gray</b><br>GY | Putty<br>OW           | <b>Red</b><br>R   | <b>Burgundy</b><br>BY | <b>Blue</b><br>BU |
|---|-------------|-------------------|-----------------------|-------------------|-----------------------|-------------------|
|   | Yellow<br>Y | Orange<br>OR      | Hunter<br>Green<br>HG | <b>Green</b><br>G | Purple                | <b>Navy</b><br>Z  |