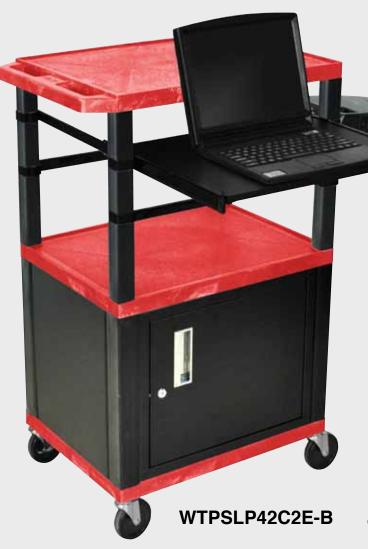

# H. Wilson 42" High Blue Tuffy Utility A/V Cart with Cabinet and Pullout Shelf (3-Shelf Nickel Legs)

Sell Sheet

Call Us at 1-800-944-4573

Tuffy Black Presentation Stations - 42"H x 24"W x 18"D

NEW Tuffy Pullout Shelf Series

WT42C2E-B

Tuffy Black Presentation Stations - 42"H x 24"W x 18"D

Front & Side pull-out shelves ideal for laptop, keyboards and projectors. Lockable WTD drawers great for storage and added security.

19 %"W x 13 %"D

Measurements: