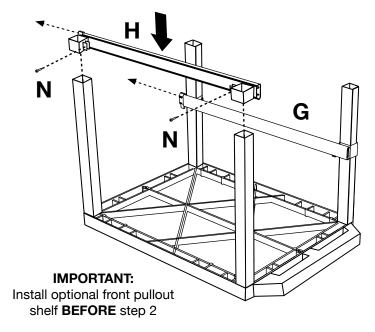

#### **Side Pullout Shelf Instructions**

**Tuffy Cart** 

#### **Tools Required**

- Phillips Screwdriver

 $\mathbf{G} \times 1$ 

**Parts List** 

Lay the top shelf of your Tuffy cart upside down and Install the four legs intended for this shelf.

Slide and align runner **H** & **G** onto the legs and tighten screw **N** with a screwdriver.