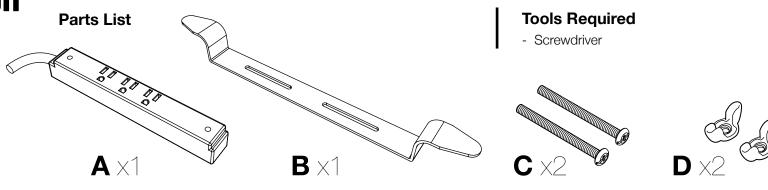

#### **Parts List**

#### **Tools Required**

- Rubber Mallet

Install optional cabinet pack / pullout shelf / locking drawer assembly after step 1

5

6