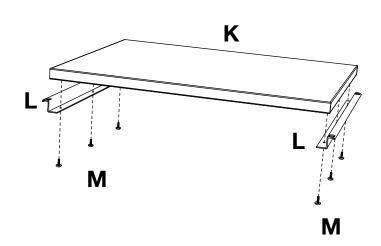

Take pullout shelf **K** and bracket **L** and screw together into the unfinished surface of shelf **K** with screw **M**.

Mount pullout shelf **K** to runner **H** & **G** so that the edge of the shelf snaps into the runner hooks.