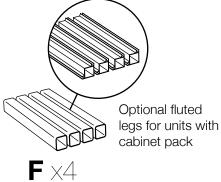

#### NOTICE:

Leg lengths of leg **E** may be shorter than leg **F** 

#### **Parts List**