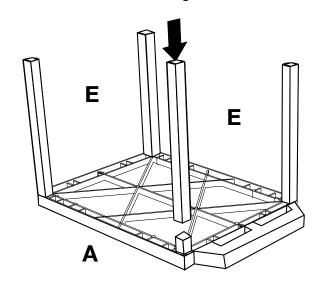

#### **Tools Required**

- Rubber Mallet

Install optional cabinet pack / pullout shelf / locking drawer assembly after step 1

5

6

#### **Tools Required**

- Phillips Screwdriver

 $\mathbf{G} \times 1$ 

**Parts List** 

Lay the top shelf of your Tuffy cart upside down and Install the four legs intended for this shelf.

Slide and align runner **H** & **G** onto the legs and tighten screw **N** with a screwdriver.