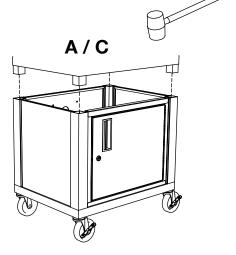

#### **Tools Required**

- Rubber Mallet

Call Us at 1-800-944-4573 for Orders or Inquiries

**IMPORTANT:** Flip shelf **B**, and lock the 2 locking casters **D** before assembling the unit.