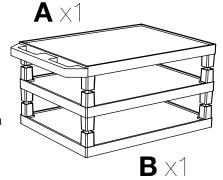

#### **Tools Required**

- Rubber Mallet

Call Us at 1-800-944-4573 for Orders or Inquiries

**IMPORTANT:** Flip shelf **B**, and lock the 2 locking casters **D** before assembling the unit.