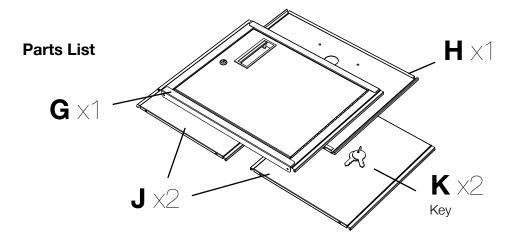

#### **Tools Required**

- Phillips Screwdriver

 $\mathbf{G} \times 1$ 

**Parts List** 

Lay the top shelf of your Tuffy cart upside down and Install the four legs intended for this shelf.

Slide and align runner **H** & **G** onto the legs and tighten screw **N** with a screwdriver.