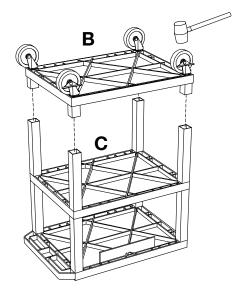

#### **Tools Required**

- Rubber Mallet

Install optional cabinet pack / pullout shelf / locking drawer assembly after step 1

5

6

#### **Tools Required**

- Rubber Mallet

Call Us at 1-800-944-4573 for Orders or Inquiries

**IMPORTANT:** Flip shelf **B**, and lock the 2 locking casters **D** before assembling the unit.