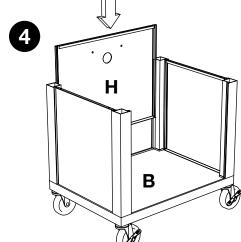

#### **Tools Required**

- Rubber Mallet

Install optional cabinet pack / pullout shelf / locking drawer assembly after step 1

5

6