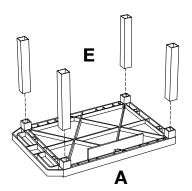

#### NOTICE:

Leg lengths of leg **E** may be shorter than leg **F** 

#### **Tools Required**

- Rubber Mallet

Install optional cabinet pack / pullout shelf / locking drawer assembly after step 1

5

6