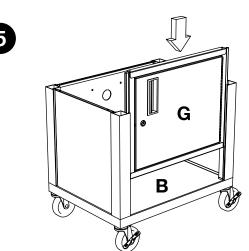

#### **Tools Required**

- Rubber Mallet

Install optional cabinet pack / pullout shelf / locking drawer assembly after step 1

5

6