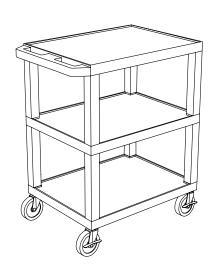

# H. Wilson 42" High Black Tuffy Utility A/V Cart with Cabinet and Pullout Shelf (3-Shelf Black Legs)

#### **3 Shelf Tuffy Cart Instructions**

Call **Us at**1-800-**944**-4**573**for Orders or Inquiries