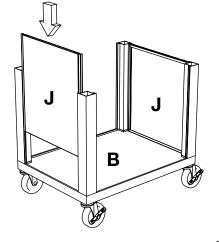

#### **Tools Required**

- Rubber Mallet

Install optional cabinet pack / pullout shelf / locking drawer assembly after step 1

5

6