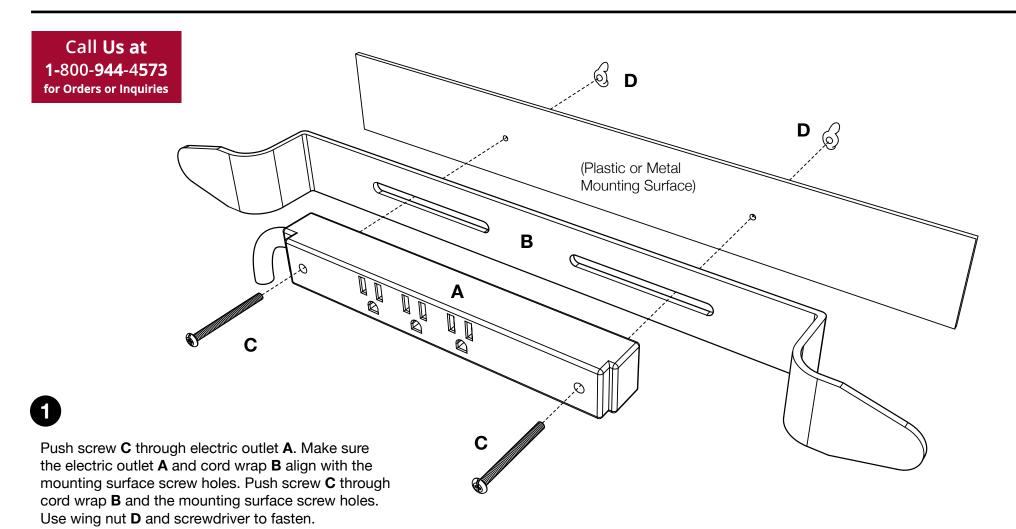

egs intended for this shelf.



Slide and align runner **H** & **G** onto the legs and tighten screw **N** with a screwdriver.



Take pullout shelf **K** and bracket **L** and screw together into the unfinished surface of shelf **K** with screw **M**.



Mount pullout shelf **K** to runner **H** & **G** so that the edge of the shelf snaps into the runner hooks.



You have now completed your pullout shelf.

# Tuffy Cart Cabinet Pack Instructions

Please consult your Tuffy cart base unit instructions before starting



#### **Tools Required**

- Rubber Mallet

Call Us at 1-800-944-4573 for Orders or Inquiries



**IMPORTANT:** Flip shelf **B**, and lock the 2 locking casters **D** before assembling the unit.

















# Electric Assembly Instructions

Number of outlets may vary.