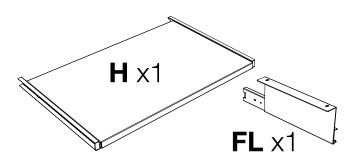

# NOTICE: Size and style of the plastic ribbed shelf may vary by model number. (Back) (Front)

Collect parts: **H**. Align the pullout shelf **H** runner so that the runner snaps into place into the **FL** & **FR** brackets. Pull the shelf out to make sure it is fully seated. Tighten screws **A**. Pullout keyboard shelf assembly is now complete.