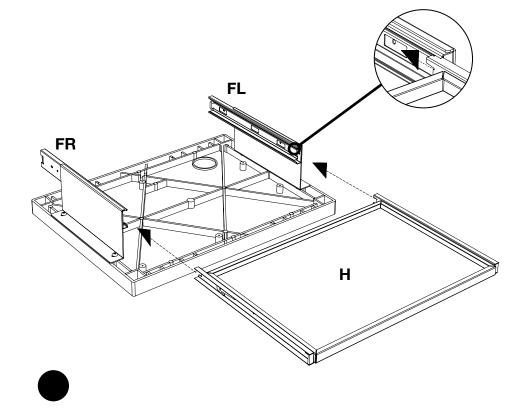

#### **Pullout Keyboard Shelf Instructions**

for Plastic Carts

Call **Us at**1-800-944-4573
for Orders or Inquiries

#### Parts List

# NOTICE: Size and style of the plastic ribbed shelf may vary by model number. (Back) (Front)

Collect parts: **H**. Align the pullout shelf **H** runner so that the runner snaps into place into the **FL** & **FR** brackets. Pull the shelf out to make sure it is fully seated. Tighten screws **A**. Pullout keyboard shelf assembly is now complete.