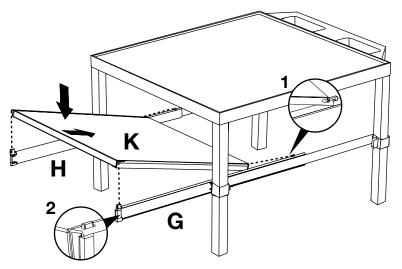

#### **Tools Required**

- Phillips Screwdriver

 $\mathbf{G} \times 1$ 

**Parts List** 

Lay the top shelf of your Tuffy cart upside down and Install the four legs intended for this shelf.

Slide and align runner **H** & **G** onto the legs and tighten screw **N** with a screwdriver.

Take pullout shelf **K** and bracket **L** and screw together into the unfinished surface of shelf **K** with screw **M**.

Mount pullout shelf **K** to runner **H** & **G** so that the edge of the shelf snaps into the runner hooks.

You have now completed your pullout shelf.