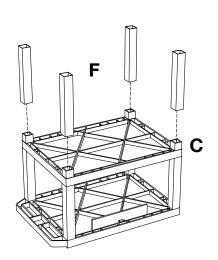

#### NOTICE:

Leg lengths of leg **E** may be shorter than leg **F** 

#### **Tools Required**

- Rubber Mallet

Install optional cabinet pack / pullout shelf / locking drawer assembly after step 1

5

6