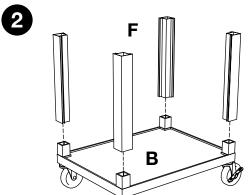

#### **Parts List**

#### **Tools Required**

- Rubber Mallet

Install optional cabinet pack / pullout shelf / locking drawer assembly after step 1

5

6