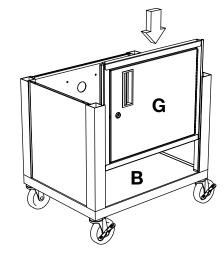

# **Tuffy Cart Cabinet Pack Instructions**

Please consult your Tuffy cart base unit instructions before starting

#### **Tools Required**

- Rubber Mallet

Call Us at 1-800-944-4573 for Orders or Inquiries

**IMPORTANT:** Flip shelf **B**, and lock the 2 locking casters **D** before assembling the unit.