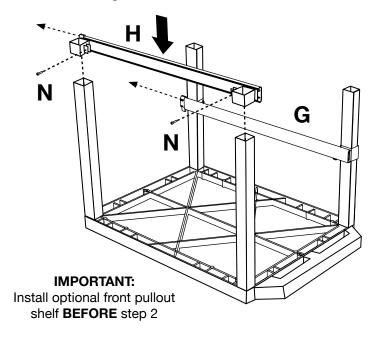

#### **Tools Required**

- Phillips Screwdriver

Lay the top shelf of your Tuffy cart upside down and Install the four legs intended for this shelf.

Slide and align runner **H** & **G** onto the legs and tighten screw **N** with a screwdriver.

Take pullout shelf **K** and bracket **L** and screw together into the unfinished surface of shelf **K** with screw **M**.

Mount pullout shelf **K** to runner **H** & **G** so that the edge of the shelf snaps into the runner hooks.