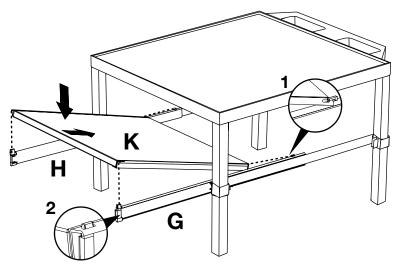

#### **Tools Required**

- Phillips Screwdriver

Lay the top shelf of your Tuffy cart upside down and Install the four legs intended for this shelf.

Slide and align runner **H** & **G** onto the legs and tighten screw **N** with a screwdriver.

Take pullout shelf **K** and bracket **L** and screw together into the unfinished surface of shelf **K** with screw **M**.

Mount pullout shelf **K** to runner **H** & **G** so that the edge of the shelf snaps into the runner hooks.