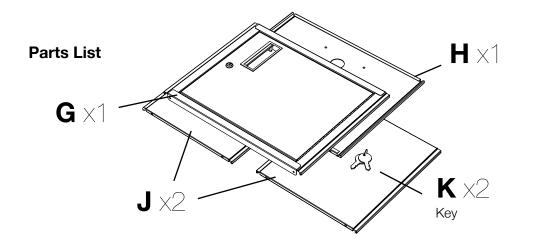

complete.

#### **Side Pullout Shelf Instructions**

**Tuffy Cart** 

Call **Us at**1-800-944-4573
for Orders or Inquiries

**Parts List** 

#### **Tools Required**

- Phillips Screwdriver













Lay the top shelf of your Tuffy cart upside down and Install the four legs intended for this shelf.



Slide and align runner **H** & **G** onto the legs and tighten screw **N** with a screwdriver.



Take pullout shelf **K** and bracket **L** and screw together into the unfinished surface of shelf **K** with screw **M**.



Mount pullout shelf **K** to runner **H** & **G** so that the edge of the shelf snaps into the runner hooks.



You have now completed your pullout shelf.

# **Tuffy Cart Cabinet Pack Instructions**

Please consult your Tuffy cart base unit instructions before starting



#### **Tools Required**

- Rubber Mallet

Call Us at 1-800-944-4573 for Orders or Inquiries



**IMPORTANT:** Flip shelf **B**, and lock the 2 locking casters **D** before assembling the unit.





















#### LUXOR H.WILSON **Tools Required Parts List** - Screwdriver **Electric Assembly Instructions** $\mathbf{B} \times 1$ $\mathbf{A} \times 1$ Number of outlets

may vary.