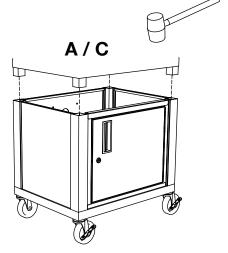

# **Tuffy Cart Cabinet Pack Instructions**

Please consult your Tuffy cart base unit instructions before starting

#### **Tools Required**

- Rubber Mallet

Call Us at 1-800-944-4573 for Orders or Inquiries

**IMPORTANT:** Flip shelf **B**, and lock the 2 locking casters **D** before assembling the unit.