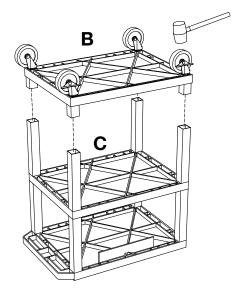

#### **Tools Required**

- Rubber Mallet

Install optional cabinet pack / pullout shelf / locking drawer assembly after step 1

4

5

6

#### **Tools Required**

- Rubber Mallet

Call Us at 1-800-944-4573 for Orders or Inquiries

**IMPORTANT:** Flip shelf **B**, and lock the 2 locking casters **D** before assembling the unit.