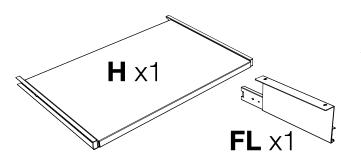

# NOTICE: Size and style of the plastic ribbed shelf may vary by model number. (Back) (Front)

Collect parts: **H**. Align the pullout shelf **H** runner so that the runner snaps into place into the **FL** & **FR** brackets. Pull the shelf out to make sure it is fully seated. Tighten screws **A**. Pullout keyboard shelf assembly is now complete.