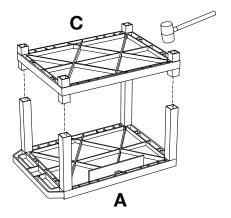

#### **Tools Required**

- Rubber Mallet

Install optional cabinet pack / pullout shelf / locking drawer assembly after step 1

4

5

6