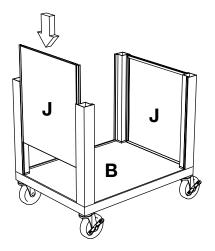

#### NOTICE:

Leg lengths of leg **E** may be shorter than leg **F** 

#### **Parts List**

#### **Tools Required**

- Rubber Mallet

Install optional cabinet pack / pullout shelf / locking drawer assembly after step 1

4

5

6