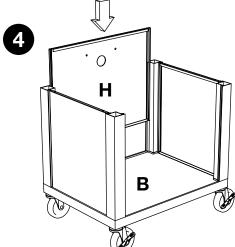

#### NOTICE:

Leg lengths of leg **E** may be shorter than leg **F** 

#### **Parts List**

#### **Tools Required**

- Rubber Mallet

Install optional cabinet pack / pullout shelf / locking drawer assembly after step 1

4

5

6