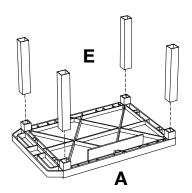

#### NOTICE:

Leg lengths of leg **E** may be shorter than leg **F** 

#### **Tools Required**

- Rubber Mallet

Install optional cabinet pack / pullout shelf / locking drawer assembly after step 1

4

5

6