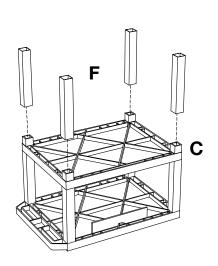

#### **Tools Required**

- Rubber Mallet

Install optional cabinet pack / pullout shelf / locking drawer assembly after step 1

4

5

6