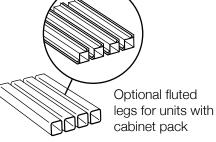

#### **Tools Required**

- Rubber Mallet

Install optional cabinet pack / pullout shelf / locking drawer assembly after step 1

4

5

6