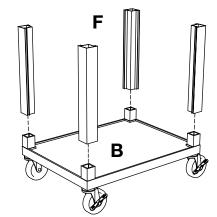

#### NOTICE:

Leg lengths of leg **E** may be shorter than leg **F** 

#### **Parts List**

#### **Tools Required**

- Rubber Mallet

Install optional cabinet pack / pullout shelf / locking drawer assembly after step 1

4

5

6