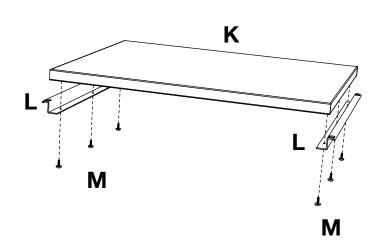

Take pullout shelf **K** and bracket **L** and screw together into the unfinished surface of shelf **K** with screw **M**.

Mount pullout shelf **K** to runner **H** & **G** so that the edge of the shelf snaps into the runner hooks.

You have now completed your pullout shelf.