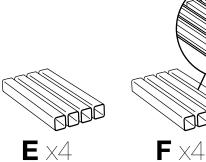

#### NOTICE:

Leg lengths of leg **E** may be shorter than leg **F** 

#### **Parts List**