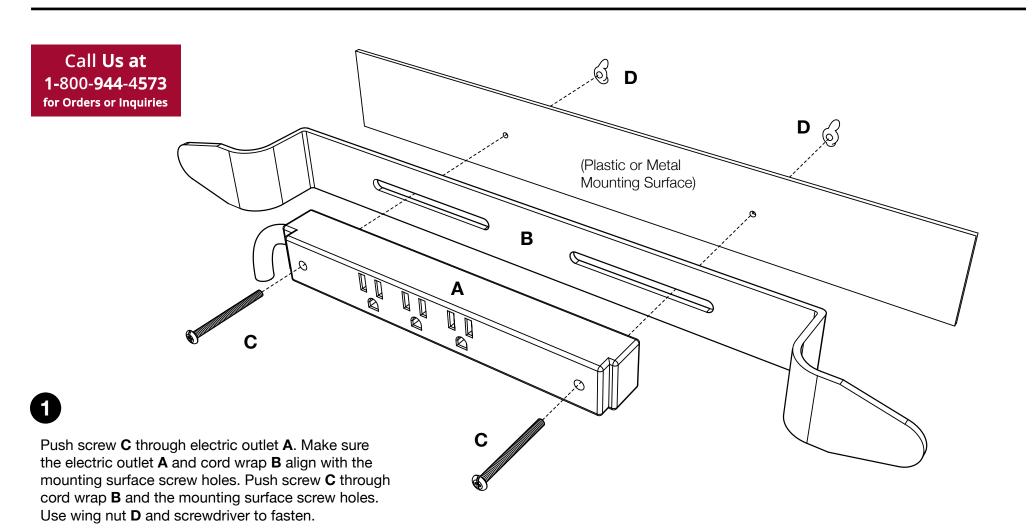

#### LUXOR H.WILSON **Tools Required Parts List** - Screwdriver **Electric Assembly Instructions** $\mathbf{B} \times 1$ $\mathbf{A} \times 1$ Number of outlets

may vary.