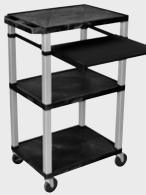

#### Tuffy Nickel Presentation Stations - 42"H x 24"W x 18"D

26" Tuffy Carts

16" Tuffy Carts

WT26C4E-N

To specify which shelf color is ordered, replace  $\star$  in this example product number with shelf color code of choice:

#### WT34 C4E-N

**WT26E-N** 

WT1642-N Includes 16", 26", 34" & 42" legs to make a variaty of cart heights. WT2642-N Includes 26", 34" & 42" legs to make a variaty of cart heights. The WT2642 also includes