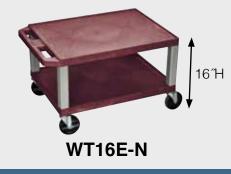

#### Tuffy Nickel Presentation Stations - 42"H x 24"W x 18"D

26" Tuffy Carts

16" Tuffy Carts

WT26C4E-N

To specify which shelf color is ordered, replace  $\star$  in this example product number with shelf color code of choice:

#### WT34 C4E-N

**WT26E-N** 

WT1642-N Includes 16", 26", 34" & 42" legs to make a variaty of cart heights. WT2642-N Includes 26", 34" & 42" legs to make a variaty of cart heights. The WT2642 also includes