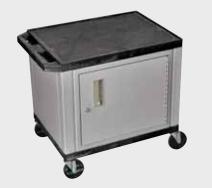

# H. Wilson 42" High Black Tuffy Utility A/V Cart with Cabinet and Pullout Shelf (3-Shelf Nickel Legs)

Sell Sheet

Call Us at 1-800-944-4573

**LN** H.WILSON Tuffy Presentation Stations

Locking steel cabinet panels fit firmly into the specially molded leg slots.

A set of silent roll, 4" full swivel ball bearing casters, two with locking brakes.

Includes a 3-outlet UL listed electrical assembly with a 15 ft. cord.