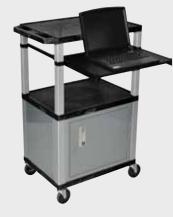

### Tuffy Nickel Presentation Stations - 42"H x 24"W x 18"D

WTPSLP42E-N

**FPSLP42C4E-N** 

WTPS42C4E-N

WTPS42E-N

WT42C4E-N