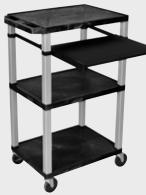

### Tuffy Nickel Presentation Stations - 34"H x 24"W x 18"D

19 <sup>5</sup>% W x 15 <sup>5</sup>% D

Shelves are constructed with a injection molded thermoplastic resin. Will not chip, warp, rust or peel. Shelves have a ¼″ safety retaining lip and are available in 12 unique colors.

TPS34C4E-N

**Tuffy Presentation Stations** H.WILSON