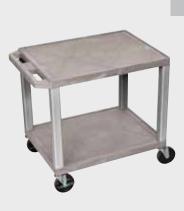

### Tuffy Nickel Presentation Stations - 34"H x 24"W x 18"D

19 <sup>5</sup>% W x 15 <sup>5</sup>% D

Shelves are constructed with a injection molded thermoplastic resin. Will not chip, warp, rust or peel. Shelves have a ¼″ safety retaining lip and are available in 12 unique colors.

Locking steel cabinet panels fit firmly into the specially molded leg slots.

A set of silent roll, 4" full swivel ball bearing casters, two with locking brakes.

Includes a 3-outlet UL listed electrical assembly with a 15 ft. cord.

TPS34C4E-N

**Tuffy Presentation Stations** H.WILSON