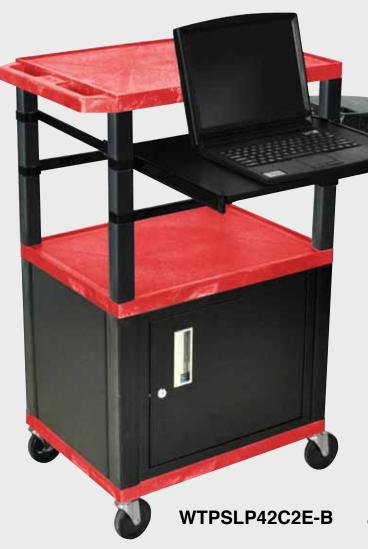

## H. Wilson 42" High Green Tuffy Utility A/V Cart with Cabinet and Pullout Shelf (3-Shelf Nickel Legs)

Tuffy Black Presentation Stations - 42"H x 24"W x 18"D

NEW Tuffy Pullout Shelf Series

19 %"W x 15 %"D

Shelves are constructed with a injection molded thermoplastic resin. Will not chip, warp, rust or peel. Shelves have a ¼" safety retaining lip and are available in 12 unique colors.

Locking steel cabinet panels fit firmly into the specially molded leg slots.

A set of silent roll, 4" full swivel ball bearing casters, two with locking brakes.

Includes a 3-outlet UL listed electrical assembly with a 15 ft. cord.

Shelf Color Code:

| • | Black       | <b>Gray</b><br>GY | <b>Putty</b><br>OW    | <b>Red</b><br>R | <b>Burgundy</b><br>BY | <b>Blue</b><br>BU |
|---|-------------|-------------------|-----------------------|-----------------|-----------------------|-------------------|
|   | Yellow<br>Y | Orange<br>OR      | Hunter<br>Green<br>HG | <b>Green</b>    | <b>Purple</b>         | <b>Navy</b><br>Z  |

WT42C2E-B

Tuffy Black Presentation Stations - 42"H x 24"W x 18"D

Front & Side pull-out shelves ideal for laptop, keyboards and projectors. Lockable WTD drawers great for storage and added security.

19 %"W x 13 %"D