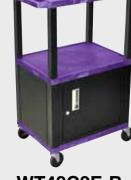

## H. Wilson 42" High Green Tuffy Utility A/V Cart with Cabinet and Pullout Shelf (3-Shelf Nickel Legs)

Tuffy Black Presentation Stations - 42"H x 24"W x 18"D

NEW Tuffy Pullout Shelf Series

19 %"W x 15 %"D

Shelves are constructed with a injection molded thermoplastic resin. Will not chip, warp, rust or peel. Shelves have a ¼" safety retaining lip and are available in 12 unique colors.

Locking steel cabinet panels fit firmly into the specially molded leg slots.

A set of silent roll, 4" full swivel ball bearing casters, two with locking brakes.

Includes a 3-outlet UL listed electrical assembly with a 15 ft. cord.

Shelf Color Code:

| • | Black       | <b>Gray</b><br>GY | <b>Putty</b><br>OW    | <b>Red</b><br>R | <b>Burgundy</b><br>BY | <b>Blue</b><br>BU |
|---|-------------|-------------------|-----------------------|-----------------|-----------------------|-------------------|
|   | Yellow<br>Y | Orange<br>OR      | Hunter<br>Green<br>HG | <b>Green</b>    | <b>Purple</b>         | <b>Navy</b><br>Z  |