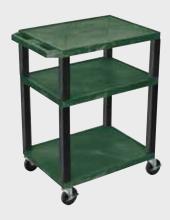

## H. Wilson 42" High Green Tuffy Utility A/V Cart with Cabinet and Pullout Shelf (3-Shelf Nickel Legs)

Tuffy Black Presentation Stations - 42"H x 24"W x 18"D

NEW Tuffy Pullout Shelf Series

19 %"W x 15 %"D

Shelves are constructed with a injection molded thermoplastic resin. Will not chip, warp, rust or peel. Shelves have a ¼" safety retaining lip and are available in 12 unique colors.

Locking steel cabinet panels fit firmly into the specially molded leg slots.

A set of silent roll, 4" full swivel ball bearing casters, two with locking brakes.

Includes a 3-outlet UL listed electrical assembly with a 15 ft. cord.

Shelf Color Code:

| • | Black       | <b>Gray</b><br>GY | <b>Putty</b><br>OW    | <b>Red</b><br>R | <b>Burgundy</b><br>BY | <b>Blue</b><br>BU |
|---|-------------|-------------------|-----------------------|-----------------|-----------------------|-------------------|
|   | Yellow<br>Y | Orange<br>OR      | Hunter<br>Green<br>HG | <b>Green</b>    | <b>Purple</b>         | <b>Navy</b><br>Z  |