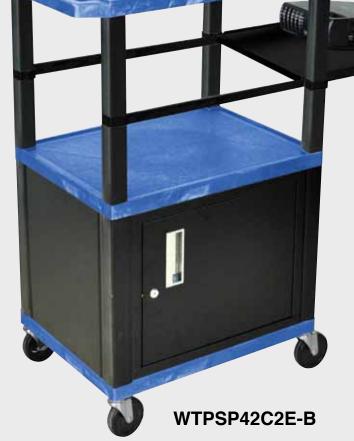

WT42C2E-B

Tuffy Black Presentation Stations - 42"H x 24"W x 18"D

Front & Side pull-out shelves ideal for laptop, keyboards and projectors. Lockable WTD drawers great for storage and added security.

19 %"W x 13 %"D

# 16½" 42½"

WTPSP42E-B

WT42C2E-B/WTD

WT42E-B/WTD

Tuffy Black Presentation Stations - 34"H x 24"W x 18"D

19 %"W x 15 %"D

Shelves are constructed with a injection molded thermoplastic resin. Will not chip, warp, rust or peel. Shelves have a ¼" safety retaining lip and are available in 12 unique colors.

Locking steel cabinet panels fit firmly into the specially molded leg slots.

A set of silent roll, 4" full swivel ball bearing casters, two with locking brakes.

Includes a 3-outlet UL listed electrical assembly with a 15 ft. cord.