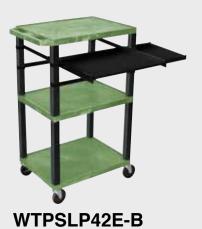

### Sell Sheet

Call Us at 1-800-944-4573

Tuffy Black Presentation Stations - 42"H x 24"W x 18"D

NEW Tuffy Pullout Shelf Series

19 %"W x 15 %"D

Shelves are constructed with a injection molded thermoplastic resin. Will not chip, warp, rust or peel. Shelves have a ¼" safety retaining lip and are available in 12 unique colors.