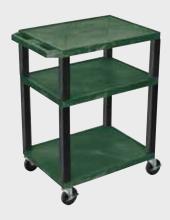

# H. Wilson 42" High Green Tuffy Utility A/V Cart with Pullout Shelf (3-Shelf Putty Legs)

### Sell Sheet

Call Us at 1-800-944-4573

Tuffy Black Presentation Stations - 42"H x 24"W x 18"D

NEW Tuffy Pullout Shelf Series

19 %"W x 15 %"D

Shelves are constructed with a injection molded thermoplastic resin. Will not chip, warp, rust or peel. Shelves have a ¼" safety retaining lip and are available in 12 unique colors.

Shelf Color Code:

| • | Black       | <b>Gray</b><br>GY | Putty<br>OW           | <b>Red</b><br>R   | <b>Burgundy</b><br>BY | <b>Blue</b><br>BU |
|---|-------------|-------------------|-----------------------|-------------------|-----------------------|-------------------|
|   | Yellow<br>Y | Orange<br>OR      | Hunter<br>Green<br>HG | <b>Green</b><br>G | Purple                | <b>Navy</b><br>Z  |