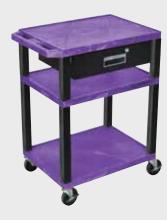

# 16½" 42½"

WTPSP42E-B

WT42C2E-B/WTD

WT42E-B/WTD

Tuffy Black Presentation Stations - 34"H x 24"W x 18"D

19 %"W x 15 %"D

Shelves are constructed with a injection molded thermoplastic resin. Will not chip, warp, rust or peel. Shelves have a ¼" safety retaining lip and are available in 12 unique colors.

To specify which shelf color is ordered, replace ★ in this example product number with shelf color code of choice:

WT34★C2E-B