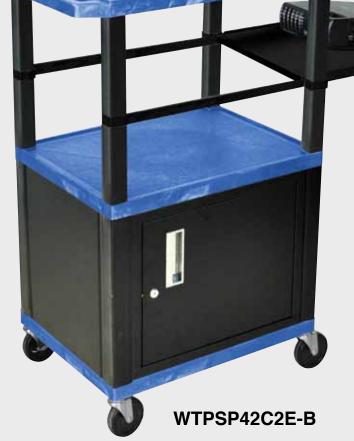

Locking steel cabinet panels fit firmly into the specially molded leg slots.

A set of silent roll, 4" full swivel ball bearing casters, two with locking brakes.

Includes a 3-outlet UL listed electrical assembly with a 15 ft. cord.

# 16½" 42½"

WTPSP42E-B

WT42C2E-B/WTD

WT42E-B/WTD

Tuffy Black Presentation Stations - 34"H x 24"W x 18"D

19 %"W x 15 %"D

Shelves are constructed with a injection molded thermoplastic resin. Will not chip, warp, rust or peel. Shelves have a ¼" safety retaining lip and are available in 12 unique colors.