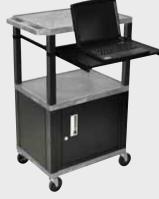

p>1</sup>/<sub>4</sub>" safety retaining lip and are available in 12 unique colors.

Locking steel cabinet panels fit firmly into the specially molded leg slots.

A set of silent roll, 4" full swivel ball bearing casters, two with locking brakes.

Includes a 3-outlet UL listed electrical assembly with a 15 ft. cord.

| Shelf<br>Color<br>Code: | Black              | <b>Gray</b><br>GY | <b>Putty</b><br>OW    | <b>Red</b><br>R | <b>Burgundy</b><br>BY | <b>Blue</b><br>BU |
|-------------------------|--------------------|-------------------|-----------------------|-----------------|-----------------------|-------------------|
|                         | <b>Yellow</b><br>Y | Orange<br>OR      | Hunter<br>Green<br>HG | Green<br>G      | Purple<br>P           | <b>Navy</b><br>Z  |



WTPSLP42E-B



TPSLP42C2E-B

WTPS42C2E-B



WTPS42E-B



WT42C2E-B

## **LN** H.WILSON Tuffy Presentation Stations

### Tuffy Black Presentation Stations - 42"H x 24"W x 18"D





## **LN** H.WILSON Tuffy Presentation Stations

### Tuffy Black Presentation Stations - 34"H x 24"W x 18"D



#### NEW Tuffy Pullout Shelf Series

19 %″W x 15 %″D

Shelves are constructed with a injection molded thermoplastic resin. Will not chip, warp, rust or peel. Shelves have a ¼″ safety retaining lip and are available in 12 unique colors.

Locking steel cabinet panels fit firmly into the specially molded leg slots.

A set of silent roll, 4" full swivel ball bearing casters, two with locking brakes.

Includes a 3-outlet UL listed electrical assembly with a 15 ft. cord.



WT34C2E-B



TPS34C2E-B

WT34E-B



WT34C2E-B/WTD