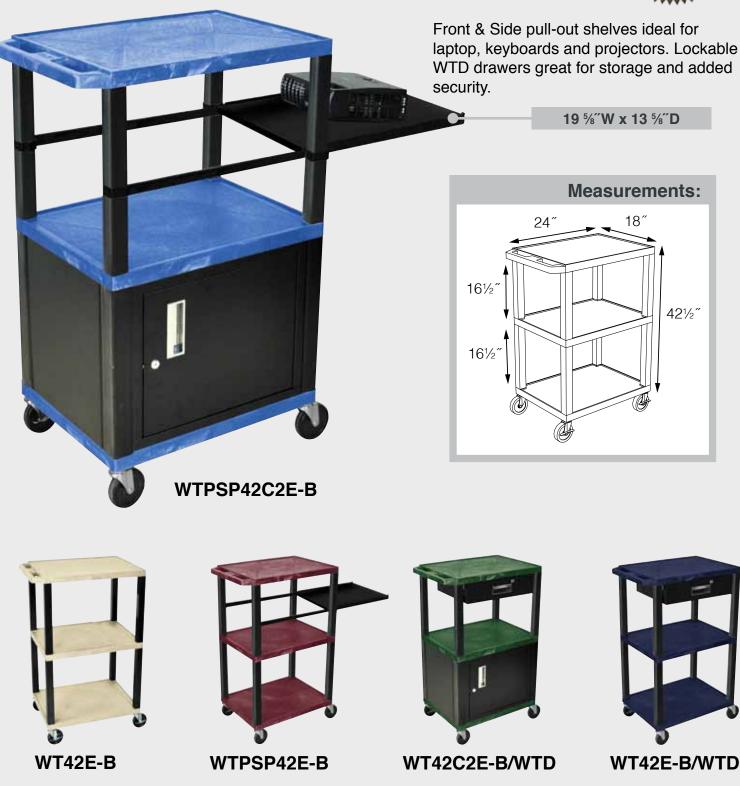

#### NEW Tuffy Pullout Shelf Series

19 5⁄8 W x 15 5⁄8 D

Shelves are constructed with a injection molded thermoplastic resin. Will not chip, warp, rust or peel. Shelves have a <sup>1</sup>/<sub>4</sub>" safety retaining lip and are available in 12 unique colors.

Locking steel cabinet panels fit firmly into the specially molded leg slots.

A set of silent roll, 4" full swivel ball bearing casters, two with locking brakes.

Includes a 3-outlet UL listed electrical assembly with a 15 ft. cord.

| Shelf<br>Color<br>Code: | Black              | <b>Gray</b><br>GY | <b>Putty</b><br>OW    | <b>Red</b><br>R | <b>Burgundy</b><br>BY | <b>Blue</b><br>BU |
|-------------------------|--------------------|-------------------|-----------------------|-----------------|-----------------------|-------------------|
|                         | <b>Yellow</b><br>Y | Orange<br>OR      | Hunter<br>Green<br>HG | Green<br>G      | Purple<br>P           | <b>Navy</b><br>Z  |