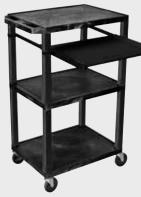

#### Tuffy Black Presentation Stations - 42"H x 24"W x 18"D

### Tuffy Black Presentation Stations - 42"H x 24"W x 18"D