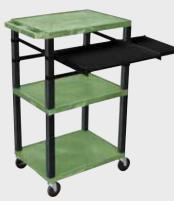

# H. Wilson 42" High Purple Tuffy Utility A/V Cart with Pullout Shelf (3-Shelf Putty Legs)

Sell Sheet

Call Us at 1-800-944-4573

**LN** H.WILSON Tuffy Presentation Stations

#### NEW Tuffy Pullout Shelf Series

19 5⁄8 W x 15 5⁄8 D

Shelves are constructed with a injection molded thermoplastic resin. Will not chip, warp, rust or peel. Shelves have a <sup>1</sup>/<sub>4</sub>" safety retaining lip and are available in 12 unique colors.

| Shelf<br>Color<br>Code: | Black              | <b>Gray</b><br>GY | <b>Putty</b><br>OW    | <b>Red</b><br>R | <b>Burgundy</b><br>BY | <b>Blue</b><br>BU |
|-------------------------|--------------------|-------------------|-----------------------|-----------------|-----------------------|-------------------|
|                         | <b>Yellow</b><br>Y | Orange<br>OR      | Hunter<br>Green<br>HG | Green<br>G      | Purple<br>P           | <b>Navy</b><br>Z  |