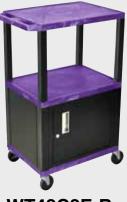

ip and are available in 12 unique colors.

Locking steel cabinet panels fit firmly into the specially molded leg slots.

A set of silent roll, 4" full swivel ball bearing casters, two with locking brakes.

Includes a 3-outlet UL listed electrical assembly with a 15 ft. cord.

| Shelf<br>Color<br>Code: | Black              | <b>Gray</b><br>GY | <b>Putty</b><br>OW    | <b>Red</b><br>R | <b>Burgundy</b><br>BY | <b>Blue</b><br>BU |
|-------------------------|--------------------|-------------------|-----------------------|-----------------|-----------------------|-------------------|
|                         | <b>Yellow</b><br>Y | Orange<br>OR      | Hunter<br>Green<br>HG | Green<br>G      | Purple<br>P           | <b>Navy</b><br>Z  |



WTPSLP42E-B



TPSLP42C2E-B

WTPS42C2E-B



WTPS42E-B



WT42C2E-B

## **LN** H.WILSON Tuffy Presentation Stations

### Tuffy Black Presentation Stations - 42"H x 24"W x 18"D





## **LN** H.WILSON Tuffy Presentation Stations

### Tuffy Black Presentation Stations - 34"H x 24"W x 18"D



#### NEW Tuffy Pullout Shelf Series

19 %″W x 15 %″D

Shelves are constructed with a injection molded thermoplastic resin. Will not chip, warp, rust or peel. Shelves have a ¼″ safety retaining lip and are available in 12 unique colors.

Locking steel cabinet panels fit firmly into the specially molded leg slots.

A set of silent roll, 4" full swivel ball bearing casters, two with locking brakes.

Includes a 3-outlet UL listed electrical assembly with a 15 ft. cord.



WT34C2E-B



TPS34C2E-B

WT34E-B



WT34C2E-B/WTD



WT34E-B/WTD

**Tuffy Presentation Stati