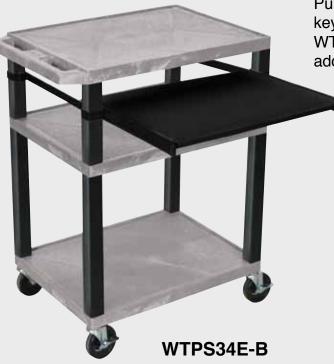

### Tuffy Black Presentation Stations - 34"H x 24"W x 18"D

#### NEW Tuffy Pullout Shelf Series

19 %″W x 15 %″D

Shelves are constructed with a injection molded thermoplastic resin. Will not chip, warp, rust or peel. Shelves have a ¼″ safety retaining lip and are available in 12 unique colors.

WT34C2E-B

TPS34C2E-B

WT34E-B

WT34C2E-B/WTD

WT34E-B/WTD

**Tuffy Presentation Stations** H.WILSON