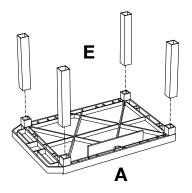

### **Tools Required**

- Rubber Mallet

Install optional cabinet pack / pullout shelf / locking drawer assembly after step 1

3

A

5

6