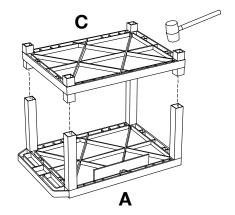

### **Tools Required**

- Rubber Mallet

Install optional cabinet pack / pullout shelf / locking drawer assembly after step 1

3

A

5

6