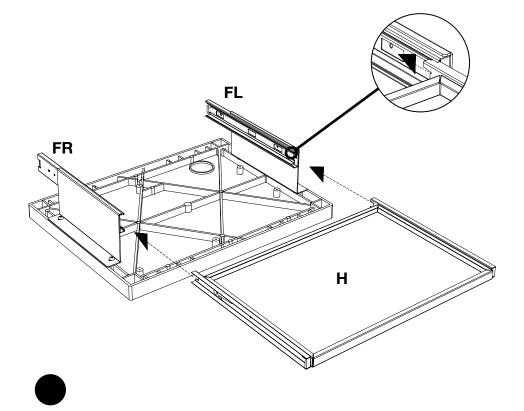

### **Side Pullout Shelf Instructions**

Tuffy Cart

Call Us at 1-800-944-4573 for Orders or Inquiries

**Parts List** 

- Phillips Screwdriver

Lay the top shelf of your Tuffy cart upside down and Install the four legs intended for this shelf.

Slide and align runner **H** & **G** onto the legs and tighten screw N with a screwdriver.

Take pullout shelf **K** and bracket **L** and screw together into the unfinished surface of shelf K with screw M.

Mount pullout shelf K to runner H & G so that the edge of the shelf snaps into the runner hooks.

You have now completed your pullout shelf.