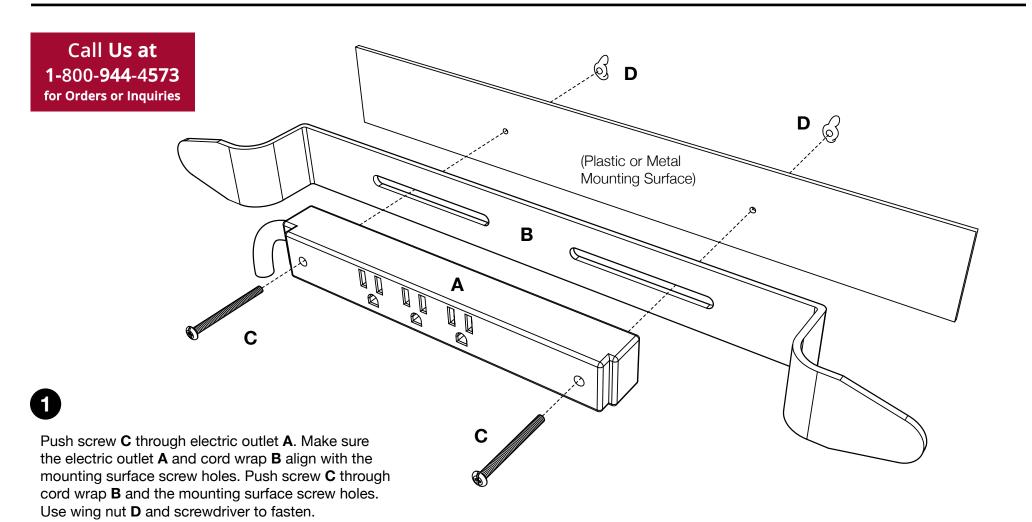

### **Tools Required**

- Screwdriver

Instructions

Number of outlets

may vary.

**Electric Assembly** 