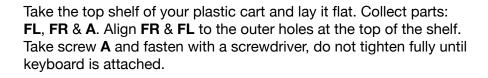

### **Pullout Keyboard Shelf Instructions**

for Plastic Carts

Call Us at 1-800-944-4573 for Orders or Inquiries

#### Parts List

# NOTICE: Size and style of the plastic ribbed shelf may vary by model number. (Back) (Back)

(Front)

Collect parts: **H**. Align the pullout shelf **H** runner so that the runner snaps into place into the **FL** & **FR** brackets. Pull the shelf out to make sure it is fully seated. Tighten screws **A**. Pullout keyboard shelf assembly is now complete.