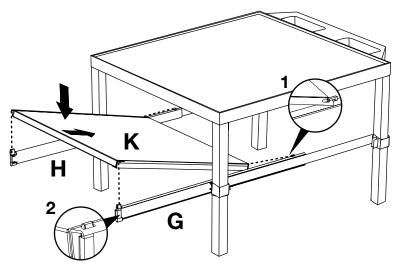

# NOTICE: Size and style of the plastic ribbed shelf may vary by model number. (Back) (Back)

(Front)

Collect parts: **H**. Align the pullout shelf **H** runner so that the runner snaps into place into the **FL** & **FR** brackets. Pull the shelf out to make sure it is fully seated. Tighten screws **A**. Pullout keyboard shelf assembly is now complete.