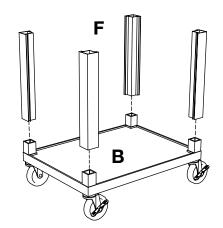

### **Side Pullout Shelf Instructions**

Tuffy Cart

Call Us at 1-800-944-4573 for Orders or Inquiries

**Parts List** 

- Phillips Screwdriver

Lay the top shelf of your Tuffy cart upside down and Install the four legs intended for this shelf.

Slide and align runner **H** & **G** onto the legs and tighten screw N with a screwdriver.

Take pullout shelf **K** and bracket **L** and screw together into the unfinished surface of shelf K with screw M.