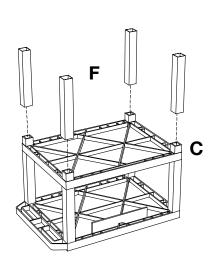

### **Tools Required**

- Rubber Mallet

Install optional cabinet pack / pullout shelf / locking drawer assembly after step 1

3

A

5

6