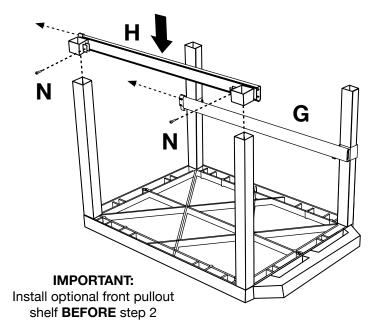

Slide and align runner **H** & **G** onto the legs and tighten screw N with a screwdriver.

Take pullout shelf **K** and bracket **L** and screw together into the unfinished surface of shelf K with screw M.