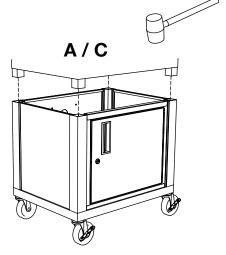

### **Tools Required**

- Rubber Mallet

Install optional cabinet pack / pullout shelf / locking drawer assembly after step 1

3

A

5

6

### **Tools Required**

- Rubber Mallet

Call Us at 1-800-944-4573 for Orders or Inquiries

**IMPORTANT:** Flip shelf **B**, and lock the 2 locking casters **D** before assembling the unit.

2

3

6