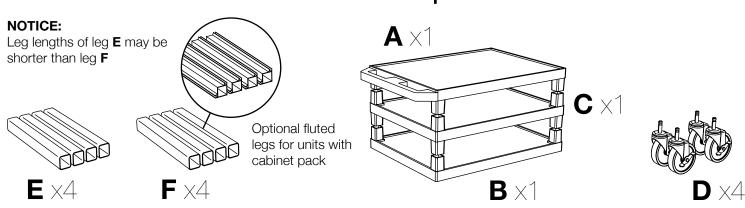

### **Parts List**

### **Tools Required**

- Rubber Mallet

Install optional cabinet pack / pullout shelf / locking drawer assembly after step 1

3

A

5

6