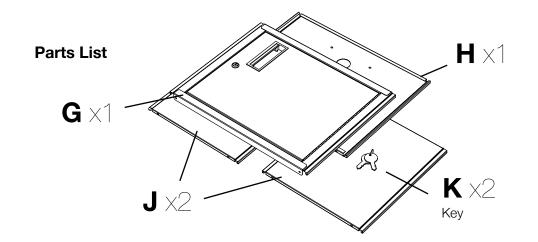

hten screws **A**. Pullout keyboard shelf assembly is now complete.

### **Side Pullout Shelf Instructions**

Tuffy Cart

Call Us at 1-800-944-4573 for Orders or Inquiries

**Parts List** 



- Phillips Screwdriver











Lay the top shelf of your Tuffy cart upside down and Install the four legs intended for this shelf.



Slide and align runner **H** & **G** onto the legs and tighten screw N with a screwdriver.



Take pullout shelf **K** and bracket **L** and screw together into the unfinished surface of shelf K with screw M.



Mount pullout shelf K to runner H & G so that the edge of the shelf snaps into the runner hooks.



You have now completed your pullout shelf.

# **Tuffy Cart Cabinet Pack Instructions**

Please consult your Tuffy cart base unit instructions before starting



### **Tools Required**

- Rubber Mallet

Call Us at 1-800-944-4573 for Orders or Inquiries



**IMPORTANT:** Flip shelf **B**, and lock the 2 locking casters **D** before assembling the unit.





2







3



6



# Parts List A X1 B X1

### **Tools Required**

- Screwdriver





Instructions

Number of outlets

may vary.

**Electric Assembly**