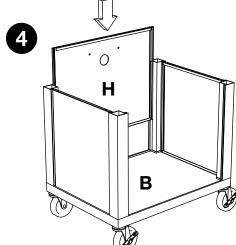

### **Tools Required**

- Rubber Mallet

Install optional cabinet pack / pullout shelf / locking drawer assembly after step 1

3

A

5

6