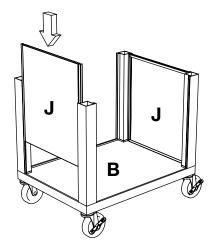

### **Tools Required**

- Rubber Mallet

Call Us at 1-800-944-4573 for Orders or Inquiries

**IMPORTANT:** Flip shelf **B**, and lock the 2 locking casters **D** before assembling the unit.

2

3

6