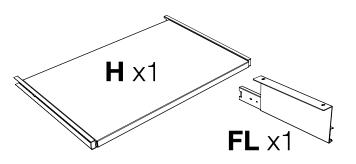

# NOTICE: Size and style of the plastic ribbed shelf may vary by model number. (Back) (Back)

(Front)

Collect parts: **H**. Align the pullout shelf **H** runner so that the runner snaps into place into the **FL** & **FR** brackets. Pull the shelf out to make sure it is fully seated. Tighten screws **A**. Pullout keyboard shelf assembly is now complete.