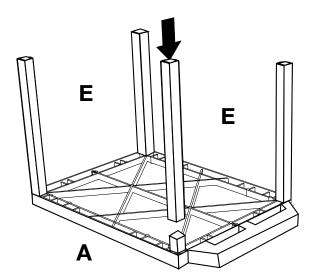

### **Side Pullout Shelf Instructions**

Tuffy Cart

Call Us at 1-800-944-4573 for Orders or Inquiries

**Parts List** 

- Phillips Screwdriver

Lay the top shelf of your Tuffy cart upside down and Install the four legs intended for this shelf.