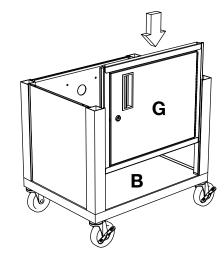

# **Tuffy Cart Cabinet Pack Instructions**

Please consult your Tuffy cart base unit instructions before starting

### **Tools Required**

- Rubber Mallet

Call Us at 1-800-944-4573 for Orders or Inquiries

**IMPORTANT:** Flip shelf **B**, and lock the 2 locking casters **D** before assembling the unit.

2

3

6