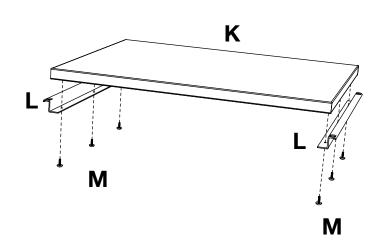

### **Side Pullout Shelf Instructions**

Tuffy Cart

Call Us at 1-800-944-4573 for Orders or Inquiries

**Parts List** 

- Phillips Screwdriver

Lay the top shelf of your Tuffy cart upside down and Install the four legs intended for this shelf.

Slide and align runner **H** & **G** onto the legs and tighten screw N with a screwdriver.

Take pullout shelf **K** and bracket **L** and screw together into the unfinished surface of shelf K with screw M.

Mount pullout shelf K to runner H & G so that the edge of the shelf snaps into the runner hooks.

You have now completed your pullout shelf.