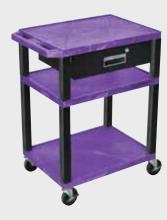

### 26" Tuffy Carts

WT26C2E-B

WT26E-B

| Shelf |
|-------|
| Color |
| Code: |

| Black       | <b>Gray</b><br>GY | <b>Putty</b><br>OW    | <b>Red</b><br>R   | Burgundy<br>BY | <b>Blue</b><br>BU |
|-------------|-------------------|-----------------------|-------------------|----------------|-------------------|
| Yellow<br>Y | Orange<br>OR      | Hunter<br>Green<br>HG | <b>Green</b><br>G | Purple         | <b>Navy</b><br>Z  |

Shelf Color Code:

| • | Black       | <b>Gray</b><br>GY | Putty<br>OW           | <b>Red</b><br>R   | <b>Burgundy</b><br>BY | <b>Blue</b><br>BU |
|---|-------------|-------------------|-----------------------|-------------------|-----------------------|-------------------|
|   | Yellow<br>Y | Orange<br>OR      | Hunter<br>Green<br>HG | <b>Green</b><br>G | Purple                | <b>Navy</b><br>Z  |