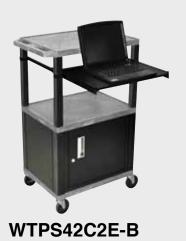

WT42C2E-B

Tuffy Black Presentation Stations - 42"H x 24"W x 18"D

Front & Side pull-out shelves ideal for laptop, keyboards and projectors. Lockable WTD drawers great for storage and added security.

19 %"W x 13 %"D

Measurements: