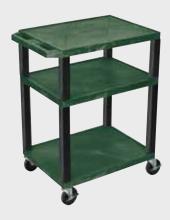

# H. Wilson 42" High Red Tuffy Utility A/V Cart with Cabinet and Pullout Shelf (3-Shelf Black Legs)

Tuffy Black Presentation Stations - 42"H x 24"W x 18"D

NEW Tuffy Pullout Shelf Series

19 %"W x 15 %"D

Shelves are constructed with a injection molded thermoplastic resin. Will not chip, warp, rust or peel. Shelves have a ¼" safety retaining lip and are available in 12 unique colors.

Shelf Color Code:

| • | Black       | <b>Gray</b><br>GY | Putty<br>OW           | <b>Red</b><br>R   | <b>Burgundy</b><br>BY | <b>Blue</b><br>BU |
|---|-------------|-------------------|-----------------------|-------------------|-----------------------|-------------------|
|   | Yellow<br>Y | Orange<br>OR      | Hunter<br>Green<br>HG | <b>Green</b><br>G | Purple                | <b>Navy</b><br>Z  |