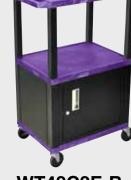

# H. Wilson 42" High Red Tuffy Utility A/V Cart with Cabinet and Pullout Shelf (3-Shelf Black Legs)

Tuffy Black Presentation Stations - 42"H x 24"W x 18"D

NEW Tuffy Pullout Shelf Series

19 %"W x 15 %"D

Shelves are constructed with a injection molded thermoplastic resin. Will not chip, warp, rust or peel. Shelves have a ¼" safety retaining lip and are available in 12 unique colors.

Locking steel cabinet panels fit firmly into the specially molded leg slots.

A set of silent roll, 4" full swivel ball bearing casters, two with locking brakes.

Includes a 3-outlet UL listed electrical assembly with a 15 ft. cord.