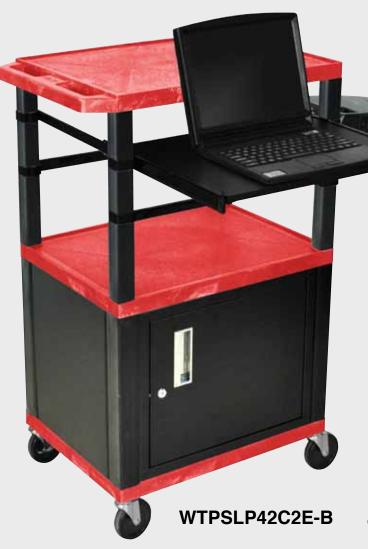

# H. Wilson 42" High Red Tuffy Utility A/V Cart with Cabinet and Pullout Shelf (3-Shelf Black Legs)

Tuffy Black Presentation Stations - 42"H x 24"W x 18"D

NEW Tuffy Pullout Shelf Series

19 %"W x 15 %"D

Shelves are constructed with a injection molded thermoplastic resin. Will not chip, warp, rust or peel. Shelves have a ¼" safety retaining lip and are available in 12 unique colors.

Locking steel cabinet panels fit firmly into the specially molded leg slots.

A set of silent roll, 4" full swivel ball bearing casters, two with locking brakes.

Includes a 3-outlet UL listed electrical assembly with a 15 ft. cord.

Shelf Color Code:

| • | Black       | <b>Gray</b><br>GY | Putty<br>OW           | <b>Red</b><br>R   | <b>Burgundy</b><br>BY | <b>Blue</b><br>BU |
|---|-------------|-------------------|-----------------------|-------------------|-----------------------|-------------------|
|   | Yellow<br>Y | Orange<br>OR      | Hunter<br>Green<br>HG | <b>Green</b><br>G | Purple                | <b>Navy</b><br>Z  |