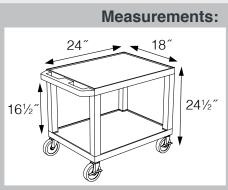

#### Tuffy Nickel Presentation Stations - 42"H x 24"W x 18"D

#### NEW Tuffy Pullout Shelf Series

19 5⁄8 W x 15 5⁄8 D

Shelves are constructed with a injection molded thermoplastic resin. Will not chip, warp, rust or peel. Shelves have a  $\frac{1}{4}$  safety retaining lip and are available in 12 unique colors.

Locking steel cabinet panels fit firmly into the specially molded leg slots.

A set of silent roll, 4" full swivel ball bearing casters, two with locking brakes.

Includes a 3-outlet UL listed electrical assembly with a 15 ft. cord.