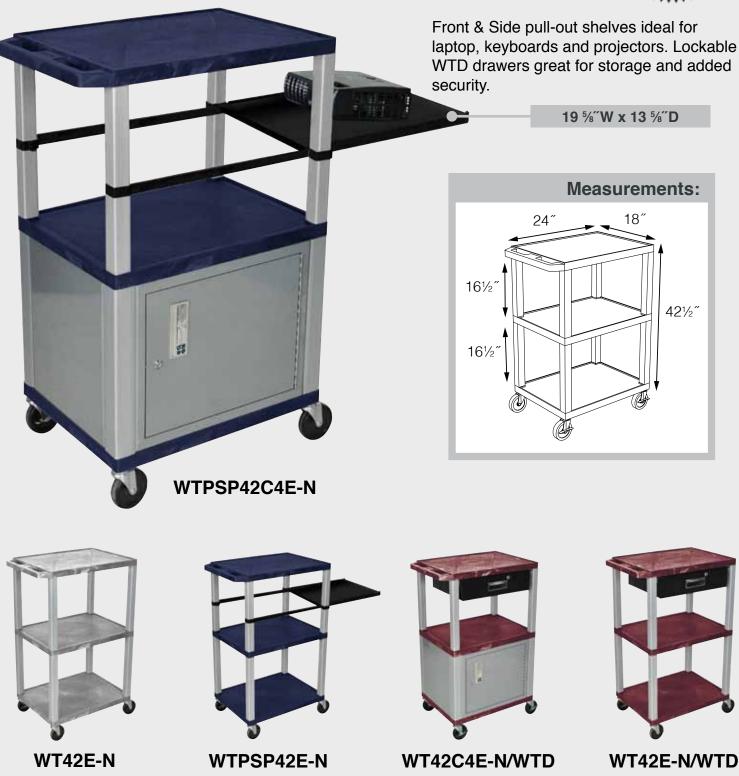

#### NEW Tuffy Pullout Shelf Series

19 5⁄8 W x 15 5⁄8 D

Shelves are constructed with a injection molded thermoplastic resin. Will not chip, warp, rust or peel. Shelves have a  $\frac{1}{4}$  safety retaining lip and are available in 12 unique colors.

Locking steel cabinet panels fit firmly into the specially molded leg slots.

A set of silent roll, 4" full swivel ball bearing casters, two with locking brakes.

Includes a 3-outlet UL listed electrical assembly with a 15 ft. cord.