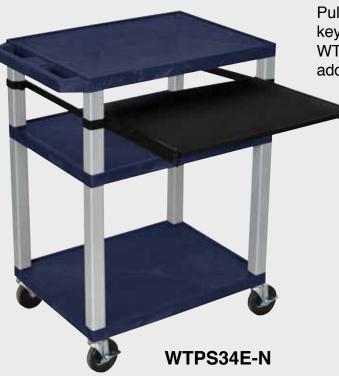

### Tuffy Nickel Presentation Stations - 34"H x 24"W x 18"D

19 <sup>5</sup>% W x 15 <sup>5</sup>% D

Shelves are constructed with a injection molded thermoplastic resin. Will not chip, warp, rust or peel. Shelves have a ¼″ safety retaining lip and are available in 12 unique colors.

Locking steel cabinet panels fit firmly into the specially molded leg slots.

A set of silent roll, 4" full swivel ball bearing casters, two with locking brakes.

Includes a 3-outlet UL listed electrical assembly with a 15 ft. cord.