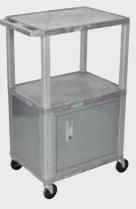

ip and are available in 12 unique colors.

Locking steel cabinet panels fit firmly into the specially molded leg slots.

A set of silent roll, 4" full swivel ball bearing casters, two with locking brakes.

Includes a 3-outlet UL listed electrical assembly with a 15 ft. cord.

| Shelf<br>Color<br>Code: | Black              | <b>Gray</b><br>GY | <b>Putty</b><br>OW    | <b>Red</b><br>R   | <b>Burgundy</b><br>BY | <b>Blue</b><br>BU |
|-------------------------|--------------------|-------------------|-----------------------|-------------------|-----------------------|-------------------|
|                         | <b>Yellow</b><br>Y | Orange<br>OR      | Hunter<br>Green<br>HG | <b>Green</b><br>G | Purple<br>P           | <b>Navy</b><br>Z  |



WTPSLP42E-N



**FPSLP42C4E-N** 

WTPS42C4E-N





WTPS42E-N

WT42C4E-N

## **LN** H.WILSON Tuffy Presentation Stations

### Tuffy Nickel Presentation Stations - 42"H x 24"W x 18"D





## **LN** H.WILSON Tuffy Presentation Stations

### Tuffy Nickel Presentation Stations - 34"H x 24"W x 18"D





19 <sup>5</sup>% W x 15 <sup>5</sup>% D

Shelves are constructed with a injection molded thermoplastic resin. Will not chip, warp, rust or peel. Shelves have a ¼″ safety retaining lip and are available in 12 unique colors.

Locking steel cabinet panels fit firmly into the specially molded leg slots.

A set of silent roll, 4" full swivel ball bearing casters, two with locking brakes.

Includes a 3-outlet UL listed electrical assembly with a 15 ft. cord.



TPS34C4E-N

**Tuffy Presentation Stations** H.WILSON

#### Tuffy Nickel Presentation Stati