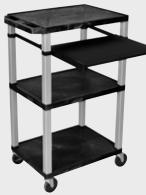

### Tuffy Nickel Presentation Stations - 42"H x 24"W x 18"D

#### NEW Tuffy Pullout Shelf Series

19 5⁄8 W x 15 5⁄8 D

Shelves are constructed with a injection molded thermoplastic resin. Will not chip, warp, rust or peel. Shelves have a  $\frac{1}{4}$  safety retaining lip and are available in 12 unique colors.

Locking steel cabinet panels fit firmly into the specially molded leg slots.

A set of silent roll, 4" full swivel ball bearing casters, two with locking brakes.

Includes a 3-outlet UL listed electrical assembly with a 15 ft. cord.