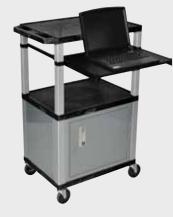

### Tuffy Nickel Presentation Stations - 34"H x 24"W x 18"D

19 <sup>5</sup>% W x 15 <sup>5</sup>% D

Shelves are constructed with a injection molded thermoplastic resin. Will not chip, warp, rust or peel. Shelves have a ¼″ safety retaining lip and are available in 12 unique colors.

Locking steel cabinet panels fit firmly into the specially molded leg slots.

A set of silent roll, 4" full swivel ball bearing casters, two with locking brakes.

Includes a 3-outlet UL listed electrical assembly with a 15 ft. cord.