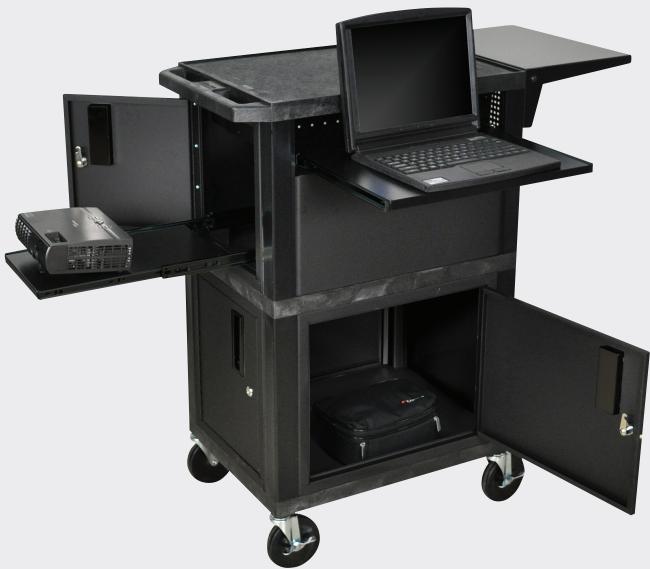

## H. Wilson Tuffy WTPSCE Black Presentation Station with Cabinets, Shelves and Projector Platform

## **Tuffy Ultimate Presentation Station**

- Locking steel cabinet panels fit firmly into the specially molded leg slots. Slide out projector platform with vertical clearance of 9¾" with locking door.
- Lower cabinet has two 18" x 24" surfaces and two locking doors to provide access to A/V equipment.
- Includes a 3-outlet UL listed electrical assembly with a 15ft. cord & cord wrap.

- A drop leaf side shelf and ventilated steel side panels allow sound to emanate from the cabinet and provides heat ventilation for equipment.
- A set of silent roll, 4" full swivel ball bearing casters, two with locking brakes.
- This presentation station features
   18" x 24" top shelf. Textured surface with ¼" safety retaining lip.