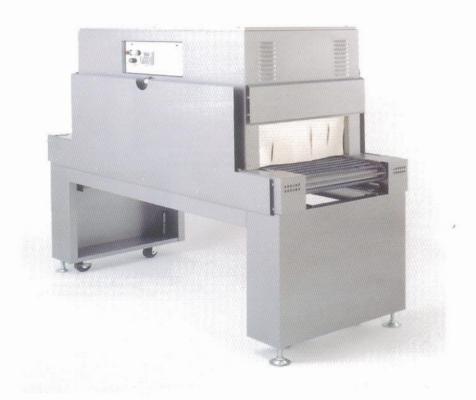

# Pro Pack PPG 1808-72 Dual Chamber High Speed Shrink Tunnel

# HI SPEED SHRINK TUNNEL DUAL CHAMBER

Model

Power Weight Machine dimensions Chamber dimensions 1808-72

220 V - 3 ph - 50 amps 1100 lbs. 97 L x 26 W x 61 H 72 L x 18 W x 8 H

Optional tunnel height available in: 12", 16" and 20"

## STANDARD FEATURES

- Fully re-circulating air chamber
- 4 directional air flow
- State-of-the-art AC variable speed drive
- Automatic tunnel cool down with shut off
- Thermal overload protection on all motors
- Adjustable air velocity control
- Chromed conveyor rollers and shaft (no rust)
- Solid state digital temperature control
- Live roller rod conveyor
- Sealed bearings on drive and idler shafts
- Locking casters w/leveling screws