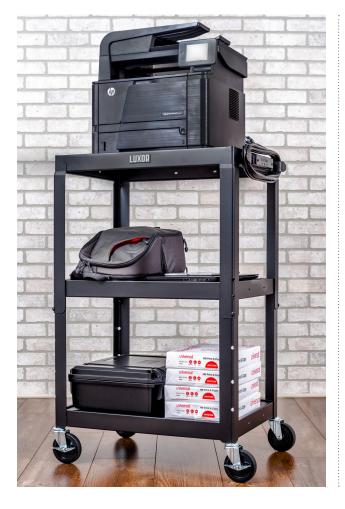

Textured mats and retaining lips keep shelf contents securely in place while the adjustable top shelf can be set from 24" to 42"-thick and includes a three-outlet electrical assembly for convenient power access. This mobile cart is also easy to maneuver and can be quickly stabilized thanks to four 4" full-swivel casters, two with locking brakes.

### **Features:**

- Adjustable height from 24" to 42" in 2" increments
- Roll-formed shelves with .25" retaining lip
- Tables are robotically welded for stability
- Powder coat painted finish
- Rolling cart with 4" silent-roll, full-swivel ball bearing casters, two with locking brake
- Three-outlet, 15' UL- and CSA-Listed electrical assembly with cord plug snap and side-wrap hooks
- Easy-access cable holes keep the cart organized
- Includes safety mat
- Available with locking steel cabinet and/or drop leaf side shelves
- Multiple color options
- · Assembly required