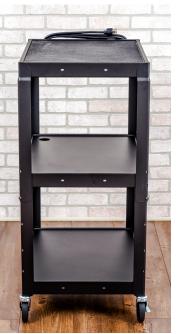

## ADJUSTABLE-HEIGHT STEEL AV CART AVJ42

This popular multipurpose utility cart will securely store and transport your valuable electronic equipment from room to room. The steel construction and robotically welded shelves ensure long-lasting durability in tough environments.

### **Dimensions:**

 Overall: 24"W x 18"D x 24 (adjustable to 42"H in 2" increments)

• Shelves: 24" W x 18" D

### **Features:**

- Adjustable height from 24" to 42" in 2" increments
- Roll-formed shelves with .25" retaining lip
- Tables are robotically welded for stability
- Powder coat painted finish
- Rolling cart with 4" silent-roll, full-swivel ball bearing casters, two with locking brake
- Three-outlet, 15' UL- and CSA-Listed electrical assembly with cord plug snap and side-wrap hooks
- Easy-access cable holes keep the cart organized
- Includes safety mat
- Available with locking steel cabinet and/or drop leaf side shelves
- Multiple color options
- · Assembly required