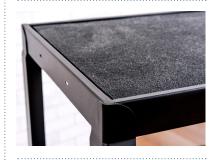

Textured mats and retaining lips keep shelf contents securely in place while the adjustable top shelf can be set from 24" to 42"-thick and includes a three-outlet electrical assembly for convenient power access. This mobile cart is also easy to maneuver and can be quickly stabilized thanks to four 4" full-swivel casters, two with locking brakes.

### **Features:**

- Adjustable height from 24" to 42" in 2" increments
- Roll-formed shelves with .25" retaining lip
- Tables are robotically welded for stability
- Powder coat painted finish
- Rolling cart with 4" silent-roll, full-swivel ball bearing casters, two with locking brake
- Three-outlet, 15' UL- and CSA-Listed electrical assembly with cord plug snap and side-wrap hooks
- Easy-access cable holes keep the cart organized
- Includes safety mat
- Available with locking steel cabinet and/or drop leaf side shelves
- Multiple color options
- · Assembly required