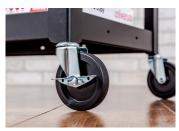

### **Features:**

- Adjustable height from 24" to 42" in 2" increments
- Roll-formed shelves with .25" retaining lip
- Tables are robotically welded for stability
- Powder coat painted finish
- Rolling cart with 4" silent-roll, full-swivel ball bearing casters, two with locking brake
- Three-outlet, 15' UL- and CSA-Listed electrical assembly with cord plug snap and side-wrap hooks
- Easy-access cable holes keep the cart organized
- Includes safety mat
- Available with locking steel cabinet and/or drop leaf side shelves
- Multiple color options
- · Assembly required