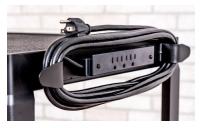

Textured mats and retaining lips keep shelf contents securely in place while the adjustable top shelf can be set from 24" to 42"-thick and includes a three-outlet electrical assembly for convenient power access. This mobile cart is also easy to maneuver and can be quickly stabilized thanks to four 4" full-swivel casters, two with locking brakes.

### **Features:**

- Adjustable height from 24" to 42" in 2" increments
- Roll-formed shelves with .25" retaining lip
- Tables are robotically welded for stability
- Powder coat painted finish
- Rolling cart with 4" silent-roll, full-swivel ball bearing casters, two with locking brake
- Three-outlet, 15' UL- and CSA-Listed electrical assembly with cord plug snap and side-wrap hooks
- Easy-access cable holes keep the cart organized
- Includes safety mat
- Available with locking steel cabinet and/or drop leaf side shelves
- Multiple color options
- · Assembly required