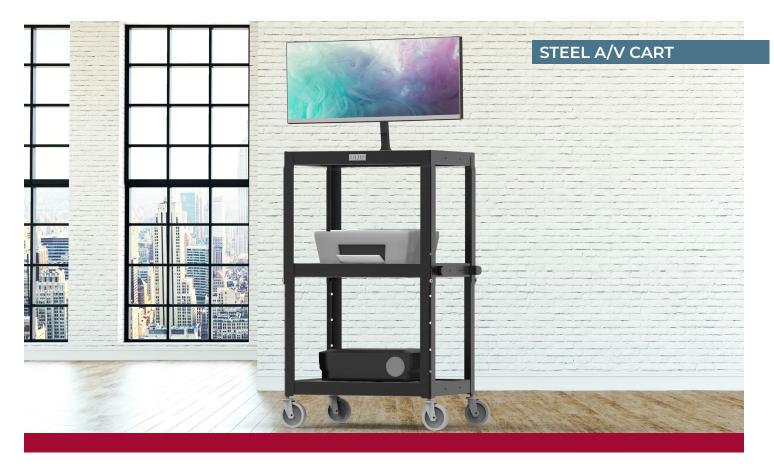

## ADJUSTABLE-HEIGHT STEEL AV CART AVJ42

This popular multipurpose utility cart will securely store and transport your valuable electronic equipment from room to room. The steel construction and robotically welded shelves ensure long-lasting durability in tough environments.

Textured mats and retaining lips keep shelf contents securely in place while the adjustable top shelf can be set from 24" to 42"-thick and includes a three-outlet electrical assembly for convenient power access. This mobile cart is also easy to maneuver and can be quickly stabilized thanks to four 4" full-swivel casters, two with locking brakes.

# Adjustable-Height Steel AV Cart

AVJ42

This popular multipurpose utility cart will securely store and transport your valuable electronic equipment from room to room. The steel construction and robotically welded shelves ensure long-lasting durability in tough environments.