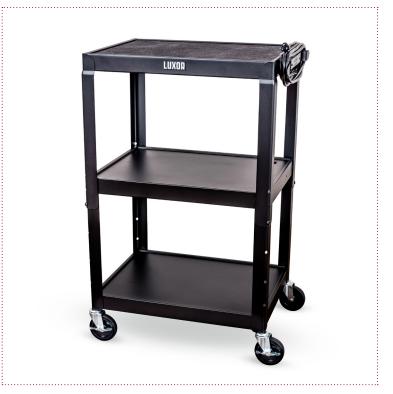

### **Dimensions:**

 Overall: 24"W x 18"D x 24 (adjustable to 42"H in 2" increments)

• Shelves: 24" W x 18" D

### **Features:**

- Adjustable height from 24" to 42" in 2" increments
- Roll-formed shelves with .25" retaining lip
- Tables are robotically welded for stability
- Powder coat painted finish
- Rolling cart with 4" silent-roll, full-swivel ball bearing casters, two with locking brake
- Three-outlet, 15' UL- and CSA-Listed electrical assembly with cord plug snap and side-wrap hooks
- Easy-access cable holes keep the cart organized
- Includes safety mat
- Available with locking steel cabinet and/or drop leaf side shelves
- Multiple color options
- · Assembly required