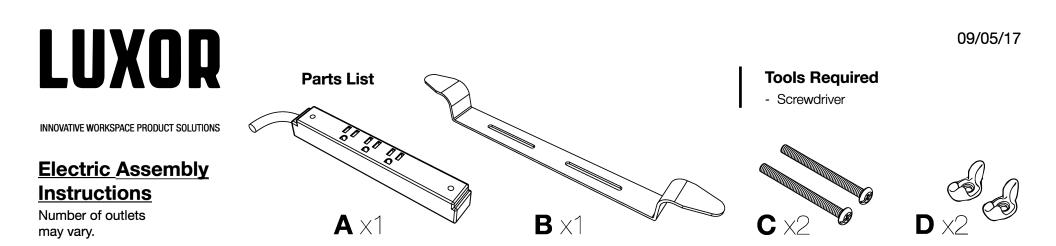

3

cord wrap **B** and the mounting surface screw holes. Use wing nut **D** and screwdriver to fasten.

1