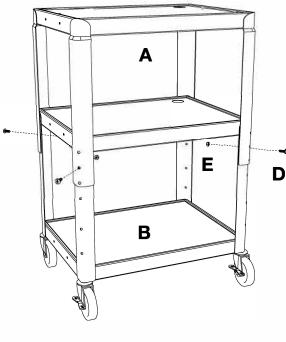

### 2

Flip bottom shelf **B** so that it is on its side. Set top shelf **A** so that it overlaps bottom shelf **B**. Align the screw holes so that the top shelf **A** is at the desired height. Insert screw **D** through the aligned screw hole of **A** and **B** and fasten nut **E** with pliers and screwdriver. Place Non-slip mat on desired shelf. The cart is now complete.