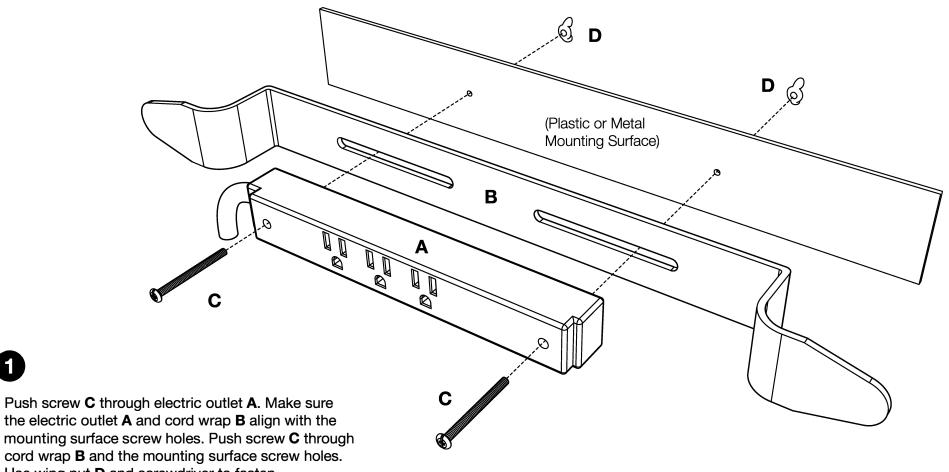

3

cord wrap **B** and the mounting surface screw holes. Use wing nut **D** and screwdriver to fasten.

1