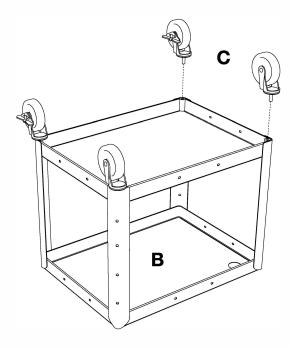

#### Adjustable Height Metal Cart Instructions

Position the bottom shelf **B** so that the caster holes are facing up. Insert caster **C** into the caster holes on the bottom of shelf **B**. Use a mallet to set the casters properly.