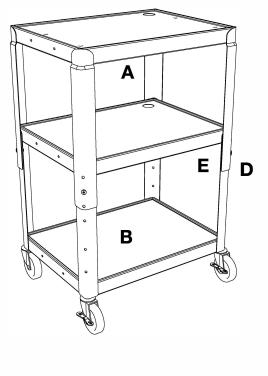

### 2

Flip bottom shelf **B** so that it is on its side. Set top shelf **A** so that it overlaps bottom shelf **B**. Align the screw holes so that the top shelf **A** is at the desired height. Insert screw **D** through the aligned screw hole of **A** and **B** and fasten nut **E** with pliers and screwdriver. Place Non-slip mat on desired shelf. The cart is now complete.