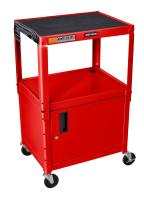

## ADJUSTABLE HEIGHT STEEL AV CART WITH LOCKING CABINET AVJU2C

Luxor's bestselling multipurpose utility cart will securely store and transport your valuable electronic equipment from room to room. The steel construction and robotically welded shelves ensure long lasting durability in tough environments; additionally, the adjustable height features cater to any user with its top shelf ranging from 24" to 42". The spacious cabinet protects sensitive and costly equipment with reinforced locking doors, while textured mats and retaining lips keep the shelves' contents securely in place. Allow this multimedia cart to safeguard your equipment and simplify storage.

- Ideal for schools, conference centers, businesses, and trade shows
- 20-gauge steel cabinet features a reinforced locking door with full length piano hinge
- Height adjustable in 2" increments between 24" 42"
- · Grommet holes accommodate cables and wires
- Easy transportation with 4" silent-roll, full swivel ball bearing casters, two with locking brakes
- 3-outlet power strip with 15' cord provides power to onboard devices
- Holds up to 300 lbs. (evenly distributed)
- Includes safety mats
- Available in black, red and blue
- Made in USA