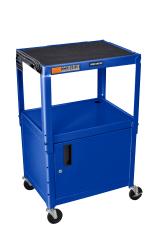

## ADJUSTABLE HEIGHT STEEL AV CART WITH LOCKING CABINET AVJU2C

Luxor's bestselling multipurpose utility cart will securely store and transport your valuable electronic equipment from room to room. The steel construction and robotically welded shelves ensure long lasting durability in tough environments; additionally, the adjustable height features cater to any user with its top shelf ranging from 24" to 42". The spacious cabinet protects sensitive and costly equipment with reinforced locking doors, while textured mats and retaining lips keep the shelves' contents securely in place. Allow this multimedia cart to safeguard your equipment and simplify storage.

- Ideal for schools, conference centers, businesses, and trade shows
- 20-gauge steel cabinet features a reinforced locking door with full length piano hinge
- Height adjustable in 2" increments between 24" 42"
- · Grommet holes accommodate cables and wires
- Easy transportation with 4" silent-roll, full swivel ball bearing casters, two with locking brakes
- 3-outlet power strip with 15' cord provides power to onboard devices
- Holds up to 300 lbs. (evenly distributed)
- Includes safety mats
- Available in black, red and blue
- Made in USA