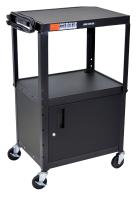

## ADJUSTABLE HEIGHT STEEL AV CART WITH LOCKING CABINET AVJU2C

Luxor's bestselling multipurpose utility cart will securely store and transport your valuable electronic equipment from room to room. The steel construction and robotically welded shelves ensure long lasting durability in tough environments; additionally, the adjustable height features cater to any user with its top shelf ranging from 24" to 42". The spacious cabinet protects sensitive and costly equipment with reinforced locking doors, while textured mats and retaining lips keep the shelves' contents securely in place. Allow this multimedia cart to safeguard your equipment and simplify storage.

- Ideal for schools, conference centers, businesses, and trade shows
- 20-gauge steel cabinet features a reinforced locking door with full length piano hinge
- Height adjustable in 2" increments between 24" 42"
- · Grommet holes accommodate cables and wires
- Easy transportation with 4" silent-roll, full swivel ball bearing casters, two with locking brakes
- 3-outlet power strip with 15' cord provides power to onboard devices
- Holds up to 300 lbs. (evenly distributed)
- Includes safety mats
- Available in black, red and blue
- Made in USA