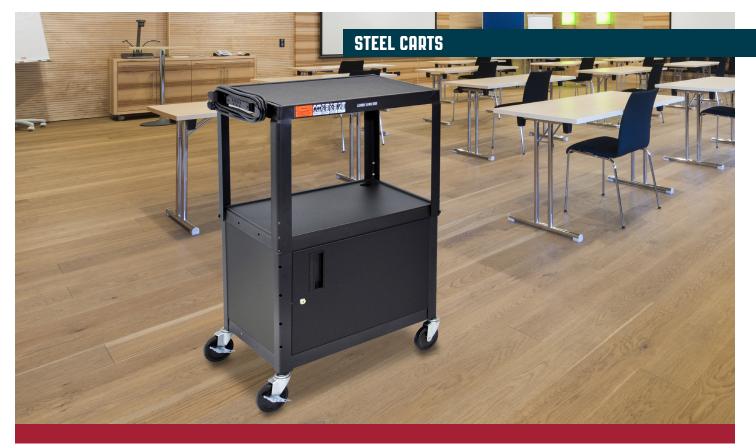

## Luxor AVJ42C Black Adjustable Height Steel A/V Cart with Cabinet

## ADJUSTABLE HEIGHT STEEL AV CART WITH LOCKING CABINET AVJU2C

Luxor's bestselling multipurpose utility cart will securely store and transport your valuable electronic equipment from room to room. The steel construction and robotically welded shelves ensure long lasting durability in tough environments; additionally, the adjustable height features cater to any user with its top shelf ranging from 24" to 42". The spacious cabinet protects sensitive and costly equipment with reinforced locking doors, while textured mats and retaining lips keep the shelves' contents securely in place. Allow this multimedia cart to safeguard your equipment and simplify storage.

- Ideal for schools, conference centers, businesses, and trade shows
- 20-gauge steel cabinet features a reinforced locking door with full length piano hinge
- Height adjustable in 2" increments between 24" 42"
- · Grommet holes accommodate cables and wires
- Easy transportation with 4" silent-roll, full swivel ball bearing casters, two with locking brakes
- 3-outlet power strip with 15' cord provides power to onboard devices
- Holds up to 300 lbs. (evenly distributed)
- Includes safety mats
- Available in black, red and blue
- Made in USA