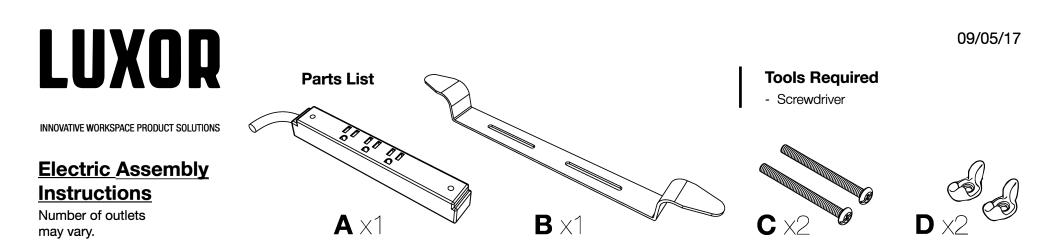

## *Luxor AVJ42C-RB Blue Adjustable Height Steel A/V Cart with Cabinet*

## Instruction Manual



Call Us at 1-800-944-4573

# LUXOR

INNOVATIVE WORKSPACE PRODUCT SOLUTIONS

#### Adjustable Height Metal Cart Instructions









Position the bottom shelf **B** so that the caster holes are facing up. Insert caster **C** into the caster holes on the bottom of shelf **B**. Use a mallet to set the casters properly.

### 2

Flip bottom shelf **B** so that it is on its side. Set top shelf **A** so that it overlaps bottom shelf **B**. Align the screw holes so that the top shelf **A** is at the desired height. Insert screw **D** through the aligned screw hole of **A** and **B** and fasten nut **E** with pliers and screwdriver. Place Non-slip mat on desired shelf. The cart is now complete.

3





cord wrap **B** and the mounting surface screw holes. Use wing nut **D** and screwdriver to fasten.

1