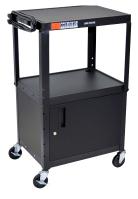

## ADJUSTABLE HEIGHT STEEL AV CART WITH LOCKING CABINET AVJU2C

Luxor's bestselling multipurpose utility cart will securely store and transport your valuable electronic equipment from room to room. The steel construction and robotically welded shelves ensure long lasting durability in tough environments; additionally, the adjustable height features cater to any user with its top shelf ranging from 24" to 42". The spacious cabinet protects sensitive and costly equipment with reinforced locking doors, while textured mats and retaining lips keep the shelves' contents securely in place. Allow this multimedia cart to safeguard your equipment and simplify storage.

- Ideal for schools, conference centers, businesses, and trade shows
- 20-gauge steel cabinet features a reinforced locking door with full length piano hinge
- Height adjustable in 2" increments between 24" 42"
- Grommet holes accommodate cables and wires
- Easy transportation with 4" silent-roll, full swivel ball bearing casters, two with locking brakes
- 3-outlet power strip with 15' cord provides power to onboard devices
- Holds up to 300 lbs. (evenly distributed)
- Includes safety mats
- Available in black, red and blue
- Made in USA