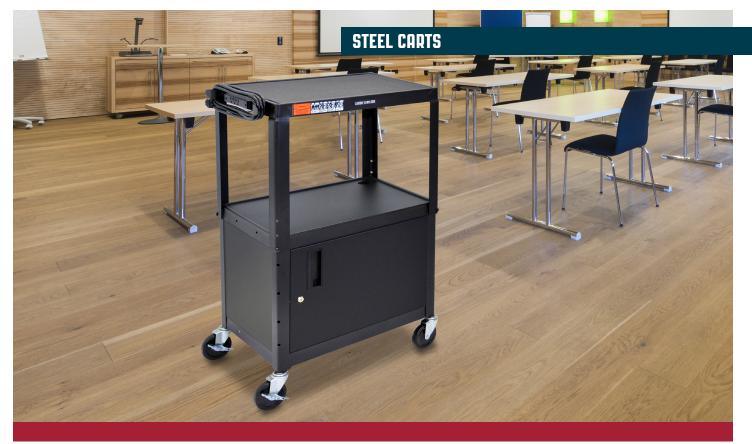

## ADJUSTABLE HEIGHT STEEL AV CART WITH LOCKING CABINET AVJU2C

Luxor's bestselling multipurpose utility cart will securely store and transport your valuable electronic equipment from room to room. The steel construction and robotically welded shelves ensure long lasting durability in tough environments; additionally, the adjustable height features cater to any user with its top shelf ranging from 24" to 42". The spacious cabinet protects sensitive and costly equipment with reinforced locking doors, while textured mats and retaining lips keep the shelves' contents securely in place. Allow this multimedia cart to safeguard your equipment and simplify storage.

- Ideal for schools, conference centers, businesses, and trade shows
- 20-gauge steel cabinet features a reinforced locking door with full length piano hinge
- Height adjustable in 2" increments between 24" 42"
- Grommet holes accommodate cables and wires
- Easy transportation with 4" silent-roll, full swivel ball bearing casters, two with locking brakes
- 3-outlet power strip with 15' cord provides power to onboard devices
- Holds up to 300 lbs. (evenly distributed)
- Includes safety mats
- Available in black, red and blue
- Made in USA