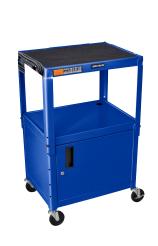

## Luxor AVJ42C-RB Blue Adjustable Height Steel A/V Cart with Cabinet

## ADJUSTABLE HEIGHT STEEL AV CART WITH LOCKING CABINET AVJU2C

Luxor's bestselling multipurpose utility cart will securely store and transport your valuable electronic equipment from room to room. The steel construction and robotically welded shelves ensure long lasting durability in tough environments; additionally, the adjustable height features cater to any user with its top shelf ranging from 24" to 42". The spacious cabinet protects sensitive and costly equipment with reinforced locking doors, while textured mats and retaining lips keep the shelves' contents securely in place. Allow this multimedia cart to safeguard your equipment and simplify storage.

- Ideal for schools, conference centers, businesses, and trade shows
- 20-gauge steel cabinet features a reinforced locking door with full length piano hinge
- Height adjustable in 2" increments between 24" 42"
- Grommet holes accommodate cables and wires
- Easy transportation with 4" silent-roll, full swivel ball bearing casters, two with locking brakes
- 3-outlet power strip with 15' cord provides power to onboard devices
- Holds up to 300 lbs. (evenly distributed)
- Includes safety mats
- Available in black, red and blue
- Made in USA