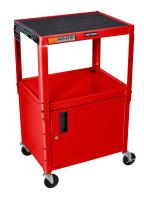

## ADJUSTABLE HEIGHT STEEL AV CART WITH LOCKING CABINET AVJU2C

Luxor's bestselling multipurpose utility cart will securely store and transport your valuable electronic equipment from room to room. The steel construction and robotically welded shelves ensure long lasting durability in tough environments; additionally, the adjustable height features cater to any user with its top shelf ranging from 24" to 42". The spacious cabinet protects sensitive and costly equipment with reinforced locking doors, while textured mats and retaining lips keep the shelves' contents securely in place. Allow this multimedia cart to safeguard your equipment and simplify storage.

- Ideal for schools, conference centers, businesses, and trade shows
- 20-gauge steel cabinet features a reinforced locking door with full length piano hinge
- Height adjustable in 2" increments between 24" 42"
- Grommet holes accommodate cables and wires
- Easy transportation with 4" silent-roll, full swivel ball bearing casters, two with locking brakes
- 3-outlet power strip with 15' cord provides power to onboard devices
- Holds up to 300 lbs. (evenly distributed)
- Includes safety mats
- Available in black, red and blue
- Made in USA