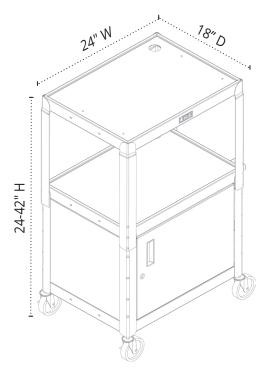

## **Product Specifications**

| Item Number                       | AVJ42C                                                        |
|-----------------------------------|---------------------------------------------------------------|
| Material                          | Powder-Coated Steel                                           |
| Color                             | Black, Red or Blue                                            |
| Cart Dimensions                   | 24"W x 18"D x 24-42"H                                         |
| Weight                            | 62 lbs.                                                       |
| Cabinet Dimensions                | 24" W x 17.5" D x 16" H                                       |
| Distance Between Shelves          | Middle to Top: Adjustable, 0.5" - 16"                         |
| Retaining Lip                     | Yes; 0.25"                                                    |
| Safety Mats                       | Yes                                                           |
| Grommet Holes                     | Two; one each on middle and top shelf                         |
| Casters (4)                       | 4" silent roll, swivel, ball-bearing; two with locking brakes |
| Power                             | Three-outlet power strip; UL/CSA<br>Listed                    |
| Voltage                           | 120V/15A                                                      |
| Cord Length                       | 15'                                                           |
| Weight Capacity                   | 300 lbs.                                                      |
| Made in USA                       | Yes                                                           |
| Shipping Method                   | Ground                                                        |
| <b>Shipping Carton Dimensions</b> | 25" W x 19" D x 22" H                                         |
| Shipping Weight                   | 64 lbs.                                                       |
| Assembly Required                 | Yes                                                           |