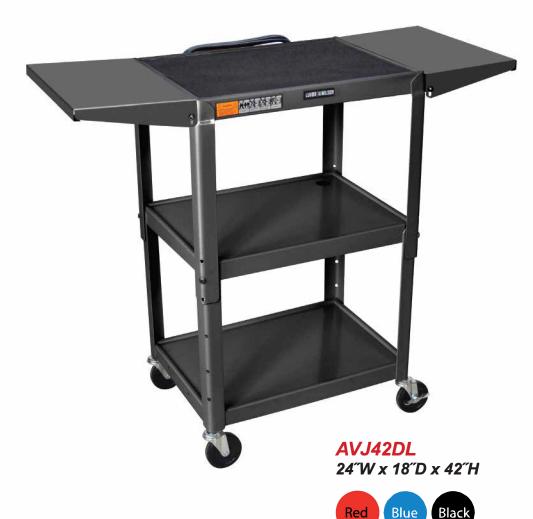

## Adjustable Height Steel A/V Cart

- 46"

  18"

  24"42"\*

  14 34"
- \* in 2"increments

- Multipurpose steel utility cart perfect for use with audio/video equipment and more
- Roll formed shelves with powder coat paint finish
- Tables are roboticallywelded for stability, with easy-access cable holes to keep the cart clean, organized and safe
- Measures 24"W x 18"D x 42"H with adjustable height from 24" to 42" in 2" increments
- Drop leaf side shelves measure 11"W x 18"D
- .25" retaining lip borders flat shelves
- Rolling cart with four 4" silent roll, full swivel ball bearing casters, two with locking brake
- Three-outlet, 15' UL and CSA listed electrical assembly with cord plug snap