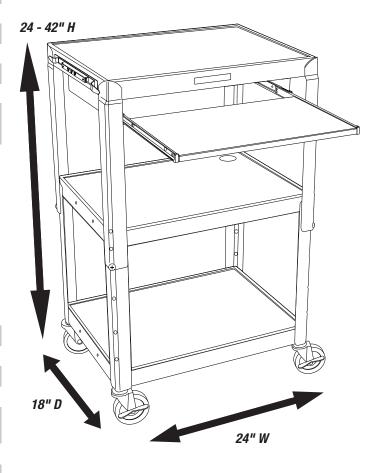

## **Product Specifications:**

| Item Number                      | AVJ42KB                                                                           |
|----------------------------------|-----------------------------------------------------------------------------------|
| Material                         | Steel                                                                             |
| <b>Color Options</b>             | Black, Blue, Red, Green, Yellow                                                   |
| <b>Cart Dimensions</b>           | 24" W x 18" D x 24 - 42" H                                                        |
| <b>Keyboard Shelf Dimensions</b> | 18.75" W x 11.75" D                                                               |
| Weight                           | 44 lbs.                                                                           |
| Shelf Quantity                   | Three (not including keyboard tray)                                               |
| Distance Between Shelves         | Lower to Middle:<br>14.75"<br>Middle to Top:<br>Adjustable, 1/2" - 16"            |
| Casters (4)                      | 4" silent roll, swivel,<br>ball-bearing;<br>two casters include locking<br>brakes |
| Power                            | Three-outlet power strip UL/CSA listed                                            |
| Voltage                          | 110V                                                                              |
| Cord Length                      | 15'                                                                               |
| Made in USA                      | Yes                                                                               |
| Ship Method                      | Ground                                                                            |
| Shipping Carton Dims             | One carton;<br>25" W x 19" D x 22" H                                              |
| Shipping Weight                  | 54 lbs.                                                                           |
| Assembly Required                | Yes                                                                               |