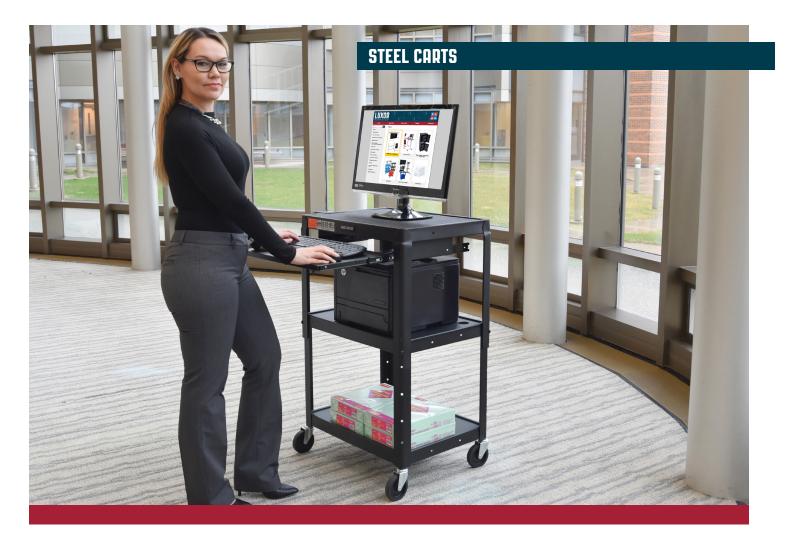

## **ADJUSTABLE HEIGHT STEEL AV CART - SLIDING KEYBOARD SHELF**

Easily display, transport, and operate your equipment with Luxor's bestselling multi-use cart. The height-adjustable cart adapts to various environments, and the pull-out keyboard shelf aids laptop or computer use, yet tucks neatly away for storage and transit. When relocating to a different area, an anti-slip pad on the top shelf secures projectors, laptops, and other presentation equipment. Additionally, all three shelves include retaining lips to ensure safe stowing. With ample shelf space and a durable steel construction, this USA-made cart can operate as a computer workstation, AV or IT cart, mobile storage, or a presentation station.

#### AVJ42KB

- · Heavy-duty steel endures multiple environments and uses
- Cart can operate as a mobile workstation, AV / IT cart, presentation station, and more
- Two cable holes provide easy access to UL / CSA listed three-outlet power strip
- Sliding keyboard shelf enables easy transportation and storage
- Safely carries valuable equipment with anti-slip pad and 1/4" retaining lips
- Height adjustable in 2" increments
- Manages 15' cord with side-wrap hooks
- Casters are 4" silent roll and full swivel; includes two locking brakes
- Competitively priced without compromising quality