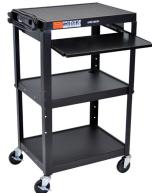

## **ADJUSTABLE HEIGHT STEEL AV CART - SLIDING KEYBOARD SHELF**

Easily display, transport, and operate your equipment with Luxor's bestselling multi-use cart. The height-adjustable cart adapts to various environments, and the pull-out keyboard shelf aids laptop or computer use, yet tucks neatly away for storage and transit. When relocating to a different area, an anti-slip pad on the top shelf secures projectors, laptops, and other presentation equipment. Additionally, all three shelves include retaining lips to ensure safe stowing. With ample shelf space and a durable steel construction, this USA-made cart can operate as a computer workstation, AV or IT cart, mobile storage, or a presentation station.

#### AVJ42KB

- · Heavy-duty steel endures multiple environments and uses
- Cart can operate as a mobile workstation, AV / IT cart, presentation station, and more
- Two cable holes provide easy access to UL / CSA listed three-outlet power strip
- Sliding keyboard shelf enables easy transportation and storage
- Safely carries valuable equipment with anti-slip pad and 1/4" retaining lips
- Height adjustable in 2" increments
- Manages 15' cord with side-wrap hooks
- Casters are 4" silent roll and full swivel; includes two locking brakes
- Competitively priced without compromising quality