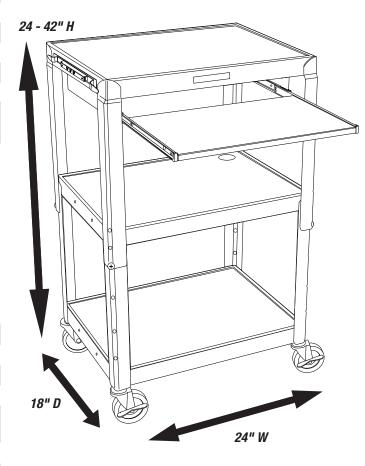

## **Product Specifications:**

| Item Number                      | AVJ42KB                                                                           |
|----------------------------------|-----------------------------------------------------------------------------------|
| Material                         | Steel                                                                             |
| <b>Color Options</b>             | Black, Blue, Red, Green, Yellow                                                   |
| Cart Dimensions                  | 24" W x 18" D x 24 - 42" H                                                        |
| <b>Keyboard Shelf Dimensions</b> | 18.75" W x 11.75" D                                                               |
| Weight                           | 44 lbs.                                                                           |
| Shelf Quantity                   | Three (not including keyboard tray)                                               |
| Distance Between Shelves         | Lower to Middle:<br>14.75"<br>Middle to Top:<br>Adjustable, 1/2" - 16"            |
| Casters (4)                      | 4" silent roll, swivel,<br>ball-bearing;<br>two casters include locking<br>brakes |
| Power                            | Three-outlet power strip UL/CSA listed                                            |
| Voltage                          | 110V                                                                              |
| Cord Length                      | 15'                                                                               |
| Made in USA                      | Yes                                                                               |
| Ship Method                      | Ground                                                                            |
| Shipping Carton Dims             | One carton;<br>25" W x 19" D x 22" H                                              |
| Shipping Weight                  | 54 lbs.                                                                           |
| <b>Assembly Required</b>         | Yes                                                                               |