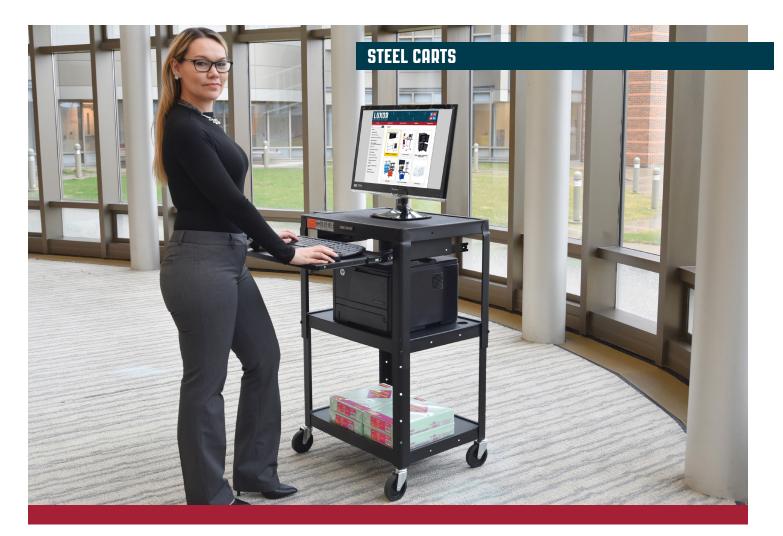

## **ADJUSTABLE HEIGHT STEEL AV CART - SLIDING KEYBOARD SHELF**

Easily display, transport, and operate your equipment with Luxor's bestselling multi-use cart. The height-adjustable cart adapts to various environments, and the pull-out keyboard shelf aids laptop or computer use, yet tucks neatly away for storage and transit. When relocating to a different area, an anti-slip pad on the top shelf secures projectors, laptops, and other presentation equipment. Additionally, all three shelves include retaining lips to ensure safe stowing. With ample shelf space and a durable steel construction, this USA-made cart can operate as a computer workstation, AV or IT cart, mobile storage, or a presentation station.

#### AVJ42KB

- · Heavy-duty steel endures multiple environments and uses
- Cart can operate as a mobile workstation, AV / IT cart, presentation station, and more
- Two cable holes provide easy access to UL / CSA listed three-outlet power strip
- Sliding keyboard shelf enables easy transportation and storage
- Safely carries valuable equipment with anti-slip pad and 1/4" retaining lips
- Height adjustable in 2" increments
- Manages 15' cord with side-wrap hooks
- Casters are 4" silent roll and full swivel; includes two locking brakes
- Competitively priced without compromising quality