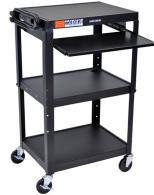

## **ADJUSTABLE HEIGHT STEEL AV CART - SLIDING KEYBOARD SHELF**

Easily display, transport, and operate your equipment with Luxor's bestselling multi-use cart. The height-adjustable cart adapts to various environments, and the pull-out keyboard shelf aids laptop or computer use, yet tucks neatly away for storage and transit. When relocating to a different area, an anti-slip pad on the top shelf secures projectors, laptops, and other presentation equipment. Additionally, all three shelves include retaining lips to ensure safe stowing. With ample shelf space and a durable steel construction, this USA-made cart can operate as a computer workstation, AV or IT cart, mobile storage, or a presentation station.

#### AVJ42KB

- · Heavy-duty steel endures multiple environments and uses
- Cart can operate as a mobile workstation, AV / IT cart, presentation station, and more
- Two cable holes provide easy access to UL / CSA listed three-outlet power strip
- Sliding keyboard shelf enables easy transportation and storage
- Safely carries valuable equipment with anti-slip pad and 1/4" retaining lips
- Height adjustable in 2" increments
- Manages 15' cord with side-wrap hooks
- Casters are 4" silent roll and full swivel; includes two locking brakes
- Competitively priced without compromising quality